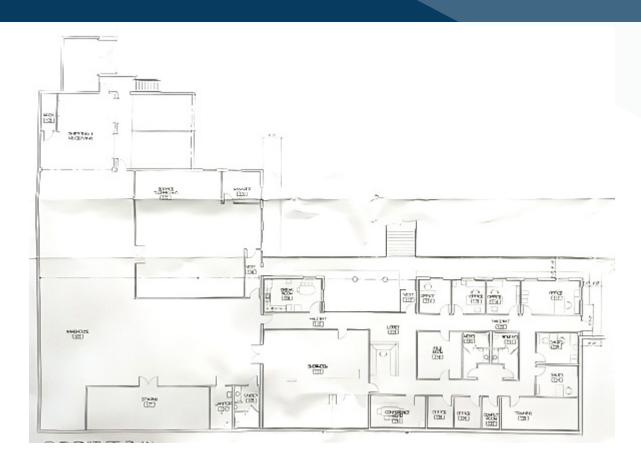

### JOHN WARREN

Senior Director +1 314 746 0306 john.warren@cushwake.com

7700 Forsyth Blvd, Suite 1210 St. Louis, MO 63105 +1 314 862 7100 cushmanwakefield.com



## 8312 PAGE AVENUE, ST. LOUIS, MO 63130

### **PROPERTY HIGHLIGHTS**



11,140 SF OFFICE/WARHEOUSE/FLEX BUILDING (BUILT IN 2003); 0.81 ACRES (35,283 SF) OF LAND



SALE PRICE: \$1,393,000 \$1,114,000 OR \$100.00/SF LEASE RATE: \$11.00/SF NNN



PARKING - 35 PARKING SPACES (3.14/1000)



ZONING - COMMERCIAL SINGLE TENANT BUILDING



VINITA PARK; PAGE & I-170 INDUSTRIAL DISTRICT



THE SITE IS IDEAL FOR A SMALL STAND-ALONE OFFICE/WAREHOUSE USER

# 8312 PAGE AVENUE FLOOR PLAN & PHOTOS









### BY THE NUMBERS

#### 2023

 Taxes:
 \$2.69/ SF

 Insurance:
 \$0.45/ SF

 Electric:
 \$0.54/ SF

 Gas:
 \$0.30/ SF

 Trash:
 \$0.16/ SF

 Water:
 \$0.05/ SF

 Total:
 \$4.19/ SF





©2024 Cushman & Wakefield. All rights reserved. The information contained in this communication is strictly confidential. This information has been obtained from sources believed to be reliable but has not been verified. NO WARRANTY OR REPRESENTATION, EXPRESS OR IMPLIED, IS MADE AS TO THE CONDITION OF THE PROPERTY (OR PROPERTIES) REFERENCED HEREIN OR AS TO THE ACCURACY OR COMPLETENESS OF THE INFORMATION CONTAINED HEREIN, AND SAME IS SUBMITTED SUBJECT TO ERRORS, OMISSIONS, CHANGE OF PRICE, RENTAL OR OTHER CONDITIONS, WITHDRAWAL WITHOUT NOTICE, AND TO ANY SPECIAL LISTING CONDITIONS BY THE PROPERTY OW