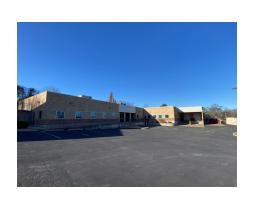

## 8312 PAGE AVENUE, ST. LOUIS, MO 63130

### **PROPERTY HIGHLIGHTS**

11,140 SF OFFICE/WARHEOUSE/FLEX BUILDING (BUILT IN 2003); 0.81 ACRES (35,283 SF) OF LAND

SALE PRICE: \$1,393,000 \$1,114,000 OR \$100.00/SF LEASE RATE: \$11.00/SF NNN

PARKING - 35 PARKING SPACES (3.14/1000)

# 8312 PAGE AVENUE FLOOR PLAN & PHOTOS