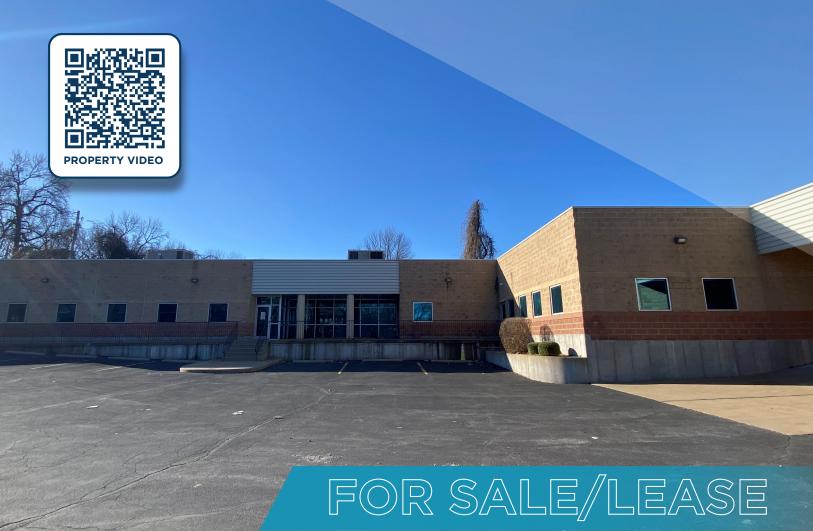

## 8312 PAGE AVENUE, ST. LOUIS, MO 63130

### **PROPERTY HIGHLIGHTS**

11,140 SF OFFICE/WARHEOUSE/FLEX BUILDING (BUILT IN 2003); 0.81 ACRES (35,283 SF) OF LAND

SALE PRICE: \$1,393,000 \$1,114,000 OR \$100.00/SF LEASE RATE: \$11.00/SF NNN

PARKING - 35 PARKING SPACES (3.14/1000)

ZONING - COMMERCIAL SINGLE TENANT BUILDING

VINITA PARK; PAGE & I-170 INDUSTRIAL DISTRICT

THE SITE IS IDEAL FOR A SMALL STAND-ALONE OFFICE/WAREHOUSE USER