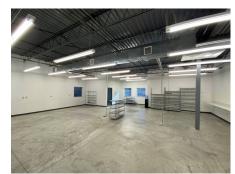

### JOHN WARREN

Senior Director +1 314 746 0306 john.warren@cushwake.com

7700 Forsyth Blvd, Suite 1210 St. Louis, MO 63105 +1 314 862 7100 cushmanwakefield.com



## 8312 PAGE AVENUE, ST. LOUIS, MO 63130

### **PROPERTY HIGHLIGHTS**



11,140 SF OFFICE/WARHEOUSE/FLEX BUILDING (BUILT IN 2003); 0.81 ACRES (35,283 SF) OF LAND



SALE PRICE: \$1,393,000 \$1,114,000 OR \$100.00/SF LEASE RATE: \$11.00/SF NNN



PARKING - 35 PARKING SPACES (3.14/1000)



ZONING - COMMERCIAL SINGLE TENANT BUILDING



VINITA PARK; PAGE & I-170 INDUSTRIAL DISTRICT



THE SITE IS IDEAL FOR A SMALL STAND-ALONE OFFICE/WAREHOUSE USER

# 8312 PAGE AVENUE FLOOR PLAN & PHOTOS









### BY THE NUMBERS

#### 2023

 Taxes:
 \$2.69/ SF

 Insurance:
 \$0.45/ SF

 Electric:
 \$0.54/ SF

 Gas:
 \$0.30/ SF

 Trash:
 \$0.16/ SF

 Water:
 \$0.05/ SF

 Total:
 \$4.19/ SF





©2024 Cushman & Wakefield. All rights reserved. The information contained in this communication is strictly confidential. This information has been obtained from sources believed to be reliable but has not been verified. NO WARRANTY OR REPRESENTATION, EXPRESS OR IMPLIED, IS MADE AS TO THE CONDITION OF THE PROPERTY (OR PROPERTIES) REFERENCED HEREIN OR AS TO THE ACCURACY OR COMPLETENESS OF THE INFORMATION CONTAINED HEREIN, AND SAME IS SUBMITTED SUBJECT TO ERRORS, OMISSIONS, CHANGE OF PRICE, RENTAL OR OTHER CONDITIONS, WITHDRAWAL WITHOUT NOTICE, AND TO ANY SPECIAL LISTING CONDITIONS BY THE PROPERTY OWNER(S)