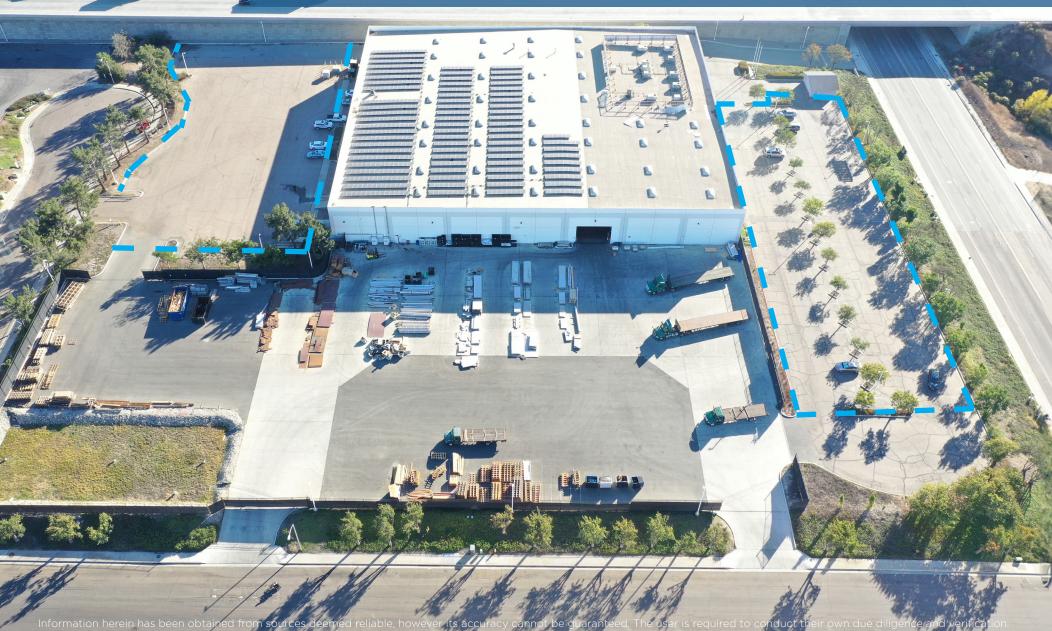

# PROPERTY HIGHLIGHTS -

1840 Dornoch Ct, San Diego CA 92154

± 1.85 Acres (80,573 SF) Land

Lease Rate: Contact Broker

**Ample Parking** 

Proximity to the 95, 125, I-5 and I-805 Freeways

**IL** Zoning

Information herein has been obtained from sources deemed reliable, however its accuracy cannot be guaranteed. The user is required to conduct their own due diligence and verification.