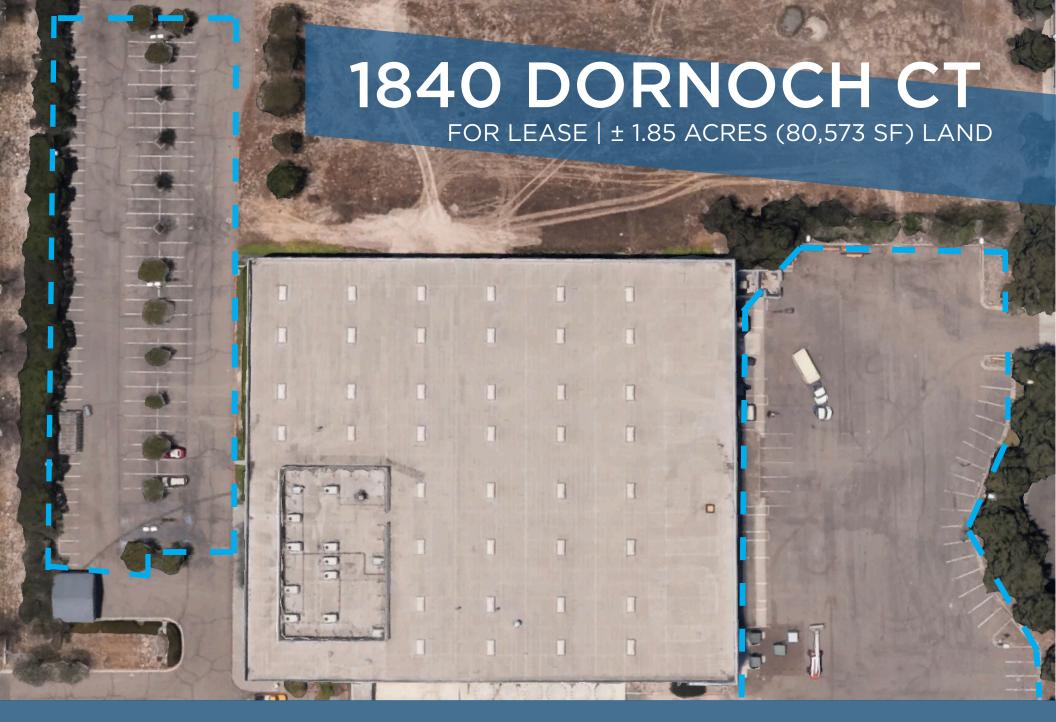

# PROPERTY HIGHLIGHTS -

1840 Dornoch Ct, San Diego CA 92154

± 1.85 Acres (80,573 SF) Land

Lease Rate: Contact Broker

**Ample Parking** 

Proximity to the 95, 125, I-5 and I-805 Freeways

**IL** Zoning

Information herein has been obtained from sources deemed reliable, however its accuracy cannot be guaranteed. The user is required to conduct their own due diligence and verification.