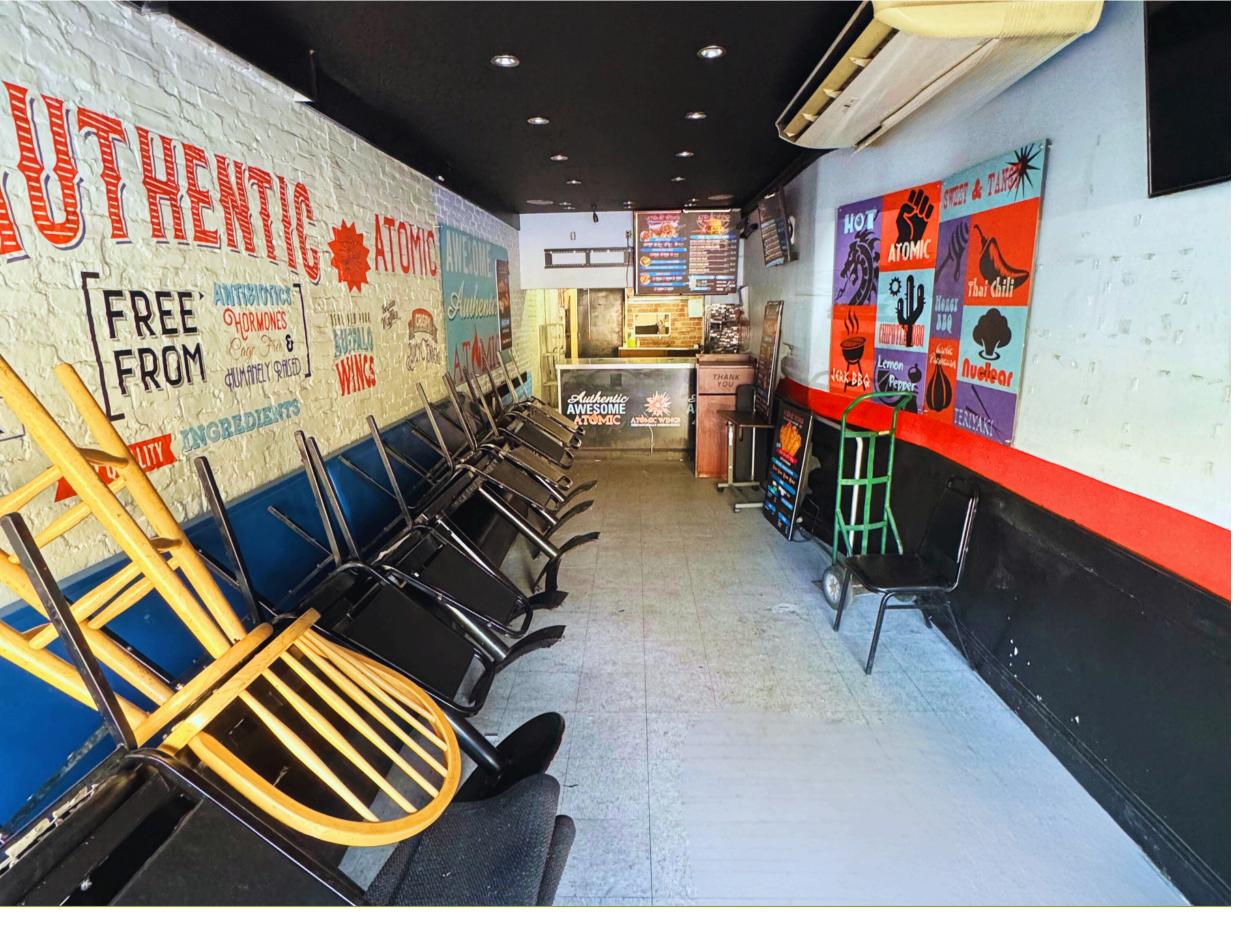

# 184 1st Avenue

Between 11th St and 12th St

SIZE

GF: 700 SF + basement

# **COMMENTS**

Prime East Village location Fully vented with gas All day foot traffic

**Neighbors include:** Momofuku, Veniero's, Hay Hay Roasted, Hearth, Balade, Naks

## **COMMENTS**

Prime East Village location Fully vented with gas All day foot traffic

**Neighbors include:** Momofuku, Veniero's, Hay Hay Roasted, Hearth, Balade, Naks