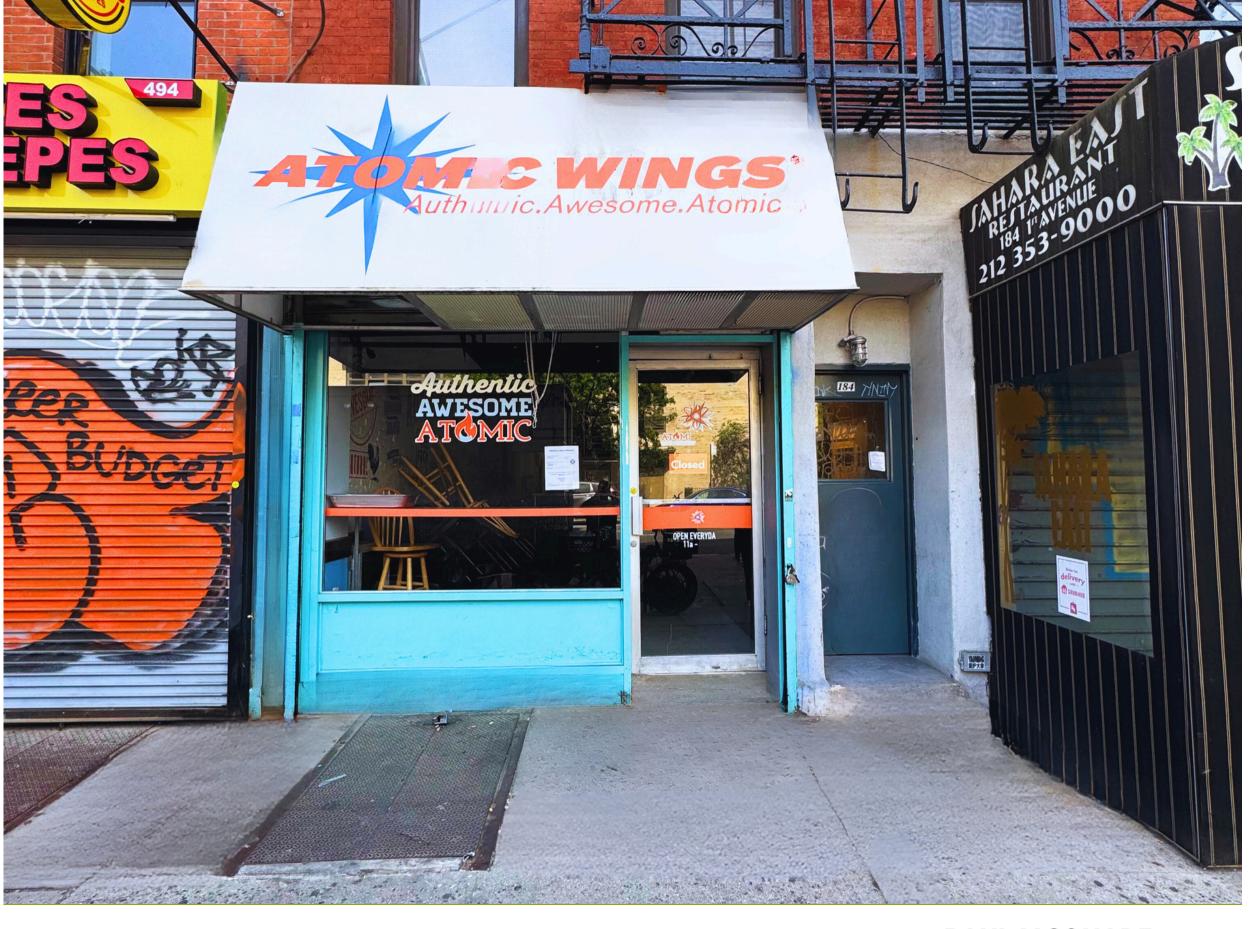

# 184 1st Avenue

Between 11th St and 12th St

SIZE

GF: 700 SF + basement

# **COMMENTS**

Prime East Village location Fully vented with gas All day foot traffic

**Neighbors include:** Momofuku, Veniero's, Hay Hay Roasted, Hearth, Balade, Naks

## **COMMENTS**

Prime East Village location Fully vented with gas All day foot traffic

**Neighbors include:** Momofuku, Veniero's, Hay Hay Roasted, Hearth, Balade, Naks