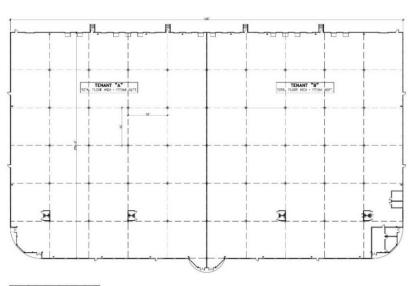

## PRELIMINARY FLOOR PLAN

Walk to the Deer Park
LIRR Station an easy 60 min.
ride into NYC

Heartland Golf Park –
Driving Range, Mini Golf
& 3 Par Course

**Available: 160,000 SF** 

Overall Size: 520' x 300' ± Height: 32 to 35 feet to deck

Docks: 20 Total Drive Ins: 2

Column Spacing: 48' x 50' + Sprinkler: ESFR System

Heat: Gas Lighting: LED Office: BTS

Parking: 300+ cars