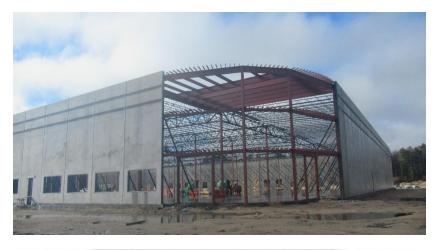

# **Steel Going Up!**

Located in the 400 Acre
Heartland Business Center
on Wilshire Boulevard off
Rodeo Drive

Near all major roads - Long Island Expressway, Southern & Northern State Parkway, Sagtikos Parkway & Sunrise Highway

Walk to the Deer Park
LIRR Station an easy 60 min.
ride into NYC

Heartland Golf Park –
Driving Range, Mini Golf
& 3 Par Course

**Available: 160,000 SF** 

Overall Size: 520' x 300' ± Height: 32 to 35 feet to deck

Docks: 20 Total Drive Ins: 2

Column Spacing: 48' x 50' + Sprinkler: ESFR System

Heat: Gas Lighting: LED Office: BTS

Parking: 300+ cars