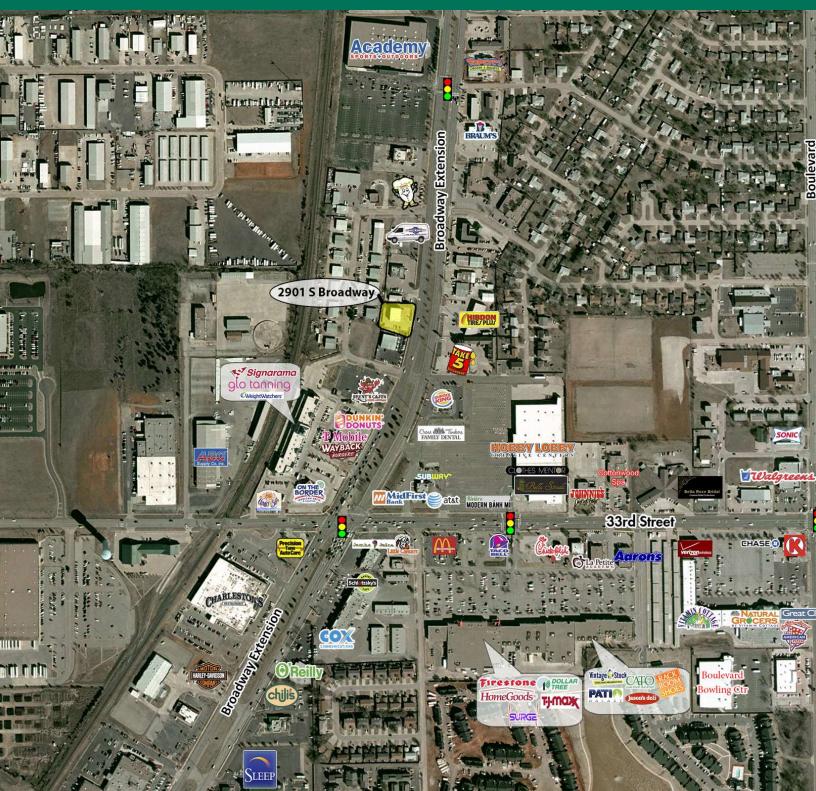

#### **PROPERTY DESCRIPTION**

This property is located on Broadway, one of Edmond's busiest streets, providing strong exposure with 31,906 vehicles passing daily. The location offers easy access to downtown Edmond and Oklahoma City, making it ideal for various business types.

Signage & Parking: 18-foot roadside sign and 25 parking spaces for customer convenience.

Flexible Space: High ceilings, open floor plan, and plenty of natural light with many windows.

Located near multiple shadow anchors, this property is wellpositioned for retail, dining, auto or service businesses in Edmond.

#### **TRAFFIC COUNTS**

S Broadway

north | south 31,906 | 53,600