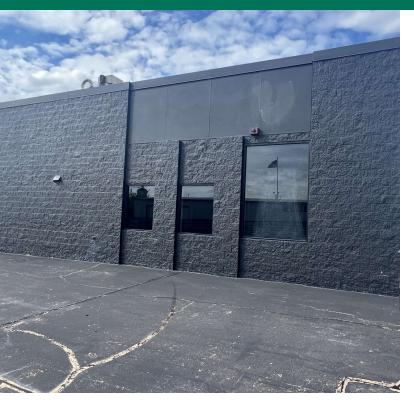

#### **PROPERTY DESCRIPTION**

This property is located on Broadway, one of Edmond's busiest streets, providing strong exposure with 31,906 vehicles passing daily. The location offers easy access to downtown Edmond and Oklahoma City, making it ideal for various business types.

Key Features:

Drive-Thru Bays: Includes one 12'x10' drive-thru overhead door, with the option to add two more.

3-Phase Power: Suitable for diverse commercial or industrial uses. 125' Frontage on Broadway: Excellent visibility on a main road.

Signage & Parking: 18-foot roadside sign and 25 parking spaces for customer convenience.

Flexible Space: High ceilings, open floor plan, and plenty of natural light with many windows.

Located near multiple shadow anchors, this property is wellpositioned for retail, dining, auto or service businesses in Edmond.

#### PROPERTY HIGHLIGHTS

- Drive-Thru Bays: Includes one 12'x10' drive-thru overhead door, with the option to add two more.
- 3-Phase Power: Suitable for diverse commercial or industrial uses.
- 125' Frontage on Broadway: Excellent visibility on a main road.
- Signage & Parking: 18-foot roadside sign and 25 parking spaces for customer convenience.
- Flexible Space: High ceilings, open floor plan, and plenty of natural light with many windows.
- Located near multiple shadow anchors, this property is wellpositioned for retail, dining, auto or service businesses in Edmond.