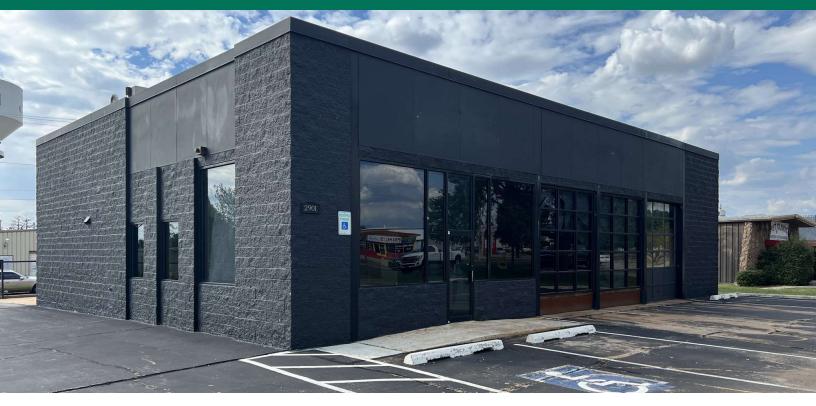

#### **PROPERTY DESCRIPTION**

This property is located on Broadway, one of Edmond's busiest streets, providing strong exposure with 31,906 vehicles passing daily. The location offers easy access to downtown Edmond and Oklahoma City, making it ideal for various business types.

Key Features:

Drive-Thru Bays: Includes one 12'x10' drive-thru overhead door, with the option to add two more.

3-Phase Power: Suitable for diverse commercial or industrial uses. 125' Frontage on Broadway: Excellent visibility on a main road.

Signage & Parking: 18-foot roadside sign and 25 parking spaces for customer convenience.

Flexible Space: High ceilings, open floor plan, and plenty of natural light with many windows.

Located near multiple shadow anchors, this property is wellpositioned for retail, dining, auto or service businesses in Edmond.

#### PROPERTY HIGHLIGHTS

- Drive-Thru Bays: Includes one 12'x10' drive-thru overhead door, with the option to add two more.
- 3-Phase Power: Suitable for diverse commercial or industrial uses.
- 125' Frontage on Broadway: Excellent visibility on a main road.
- Signage & Parking: 18-foot roadside sign and 25 parking spaces for customer convenience.
- Flexible Space: High ceilings, open floor plan, and plenty of natural light with many windows.
- Located near multiple shadow anchors, this property is wellpositioned for retail, dining, auto or service businesses in Edmond.