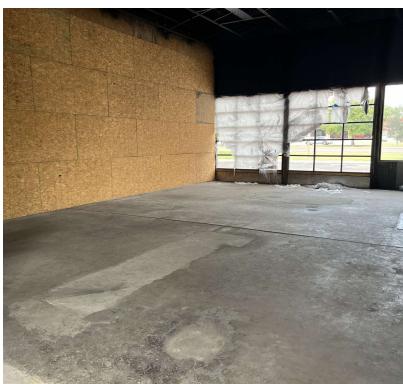

#### **PROPERTY DESCRIPTION**

This property is located on Broadway, one of Edmond's busiest streets, providing strong exposure with 31,906 vehicles passing daily. The location offers easy access to downtown Edmond and Oklahoma City, making it ideal for various business types.

Key Features:

Drive-Thru Bays: Includes one 12'x10' drive-thru overhead door, with the option to add two more.

3-Phase Power: Suitable for diverse commercial or industrial uses. 125' Frontage on Broadway: Excellent visibility on a main road.

Signage & Parking: 18-foot roadside sign and 25 parking spaces for customer convenience.

Flexible Space: High ceilings, open floor plan, and plenty of natural light with many windows.

Located near multiple shadow anchors, this property is wellpositioned for retail, dining, auto or service businesses in Edmond.

#### PROPERTY HIGHLIGHTS

- Drive-Thru Bays: Includes one 12'x10' drive-thru overhead door, with the option to add two more.
- 3-Phase Power: Suitable for diverse commercial or industrial uses.
- 125' Frontage on Broadway: Excellent visibility on a main road.
- Signage & Parking: 18-foot roadside sign and 25 parking spaces for customer convenience.
- Flexible Space: High ceilings, open floor plan, and plenty of natural light with many windows.
- Located near multiple shadow anchors, this property is wellpositioned for retail, dining, auto or service businesses in Edmond.