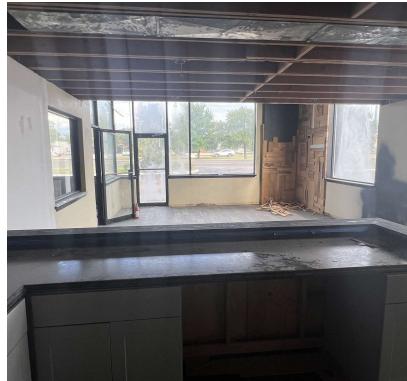

#### **PROPERTY DESCRIPTION**

This property is located on Broadway, one of Edmond's busiest streets, providing strong exposure with 31,906 vehicles passing daily. The location offers easy access to downtown Edmond and Oklahoma City, making it ideal for various business types.

Key Features:

Drive-Thru Bays: Includes one 12'x10' drive-thru overhead door, with the option to add two more.

3-Phase Power: Suitable for diverse commercial or industrial uses. 125' Frontage on Broadway: Excellent visibility on a main road.

Signage & Parking: 18-foot roadside sign and 25 parking spaces for customer convenience.

Flexible Space: High ceilings, open floor plan, and plenty of natural light with many windows.

Located near multiple shadow anchors, this property is wellpositioned for retail, dining, auto or service businesses in Edmond.

#### PROPERTY HIGHLIGHTS

- Drive-Thru Bays: Includes one 12'x10' drive-thru overhead door, with the option to add two more.
- 3-Phase Power: Suitable for diverse commercial or industrial uses.
- 125' Frontage on Broadway: Excellent visibility on a main road.
- Signage & Parking: 18-foot roadside sign and 25 parking spaces for customer convenience.
- Flexible Space: High ceilings, open floor plan, and plenty of natural light with many windows.
- Located near multiple shadow anchors, this property is wellpositioned for retail, dining, auto or service businesses in Edmond.