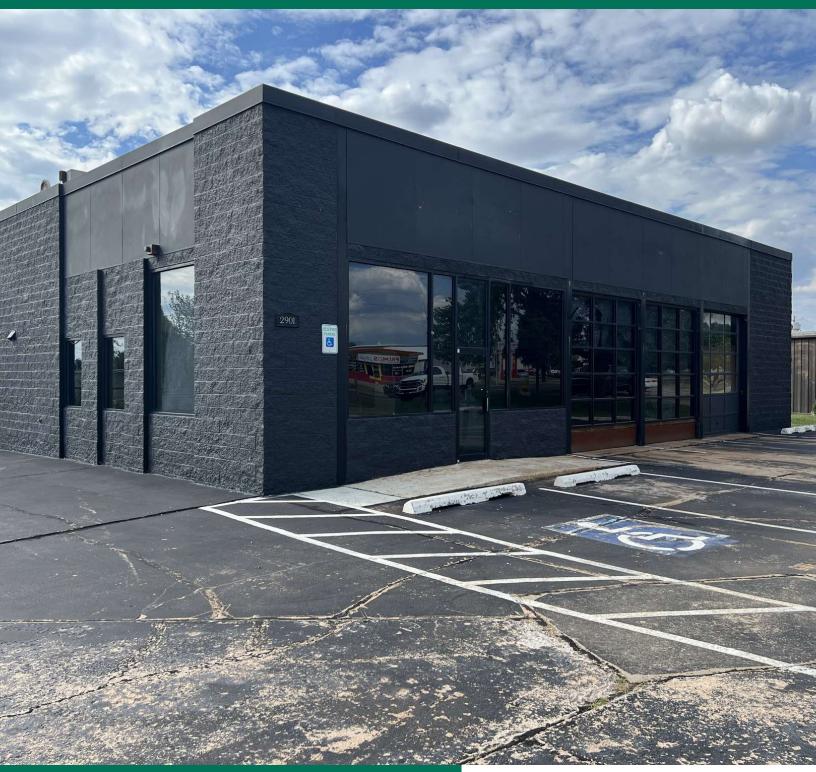

#### **PROPERTY DESCRIPTION**

This property is located on Broadway, one of Edmond's busiest streets, providing strong exposure with 31,906 vehicles passing daily. The location offers easy access to downtown Edmond and Oklahoma City, making it ideal for various business types.

Key Features:

Drive-Thru Bays: Includes one 12'x10' drive-thru overhead door, with the option to add two more.

3-Phase Power: Suitable for diverse commercial or industrial uses. 125' Frontage on Broadway: Excellent visibility on a main road.

Signage & Parking: 18-foot roadside sign and 25 parking spaces for customer convenience.

Flexible Space: High ceilings, open floor plan, and plenty of natural light with many windows.

Located near multiple shadow anchors, this property is wellpositioned for retail, dining, auto or service businesses in Edmond.

#### PROPERTY HIGHLIGHTS

- Drive-Thru Bays: Includes one 12'x10' drive-thru overhead door, with the option to add two more.
- 3-Phase Power: Suitable for diverse commercial or industrial uses.
- 125' Frontage on Broadway: Excellent visibility on a main road.
- Signage & Parking: 18-foot roadside sign and 25 parking spaces for customer convenience.
- Flexible Space: High ceilings, open floor plan, and plenty of natural light with many windows.
- Located near multiple shadow anchors, this property is wellpositioned for retail, dining, auto or service businesses in Edmond.