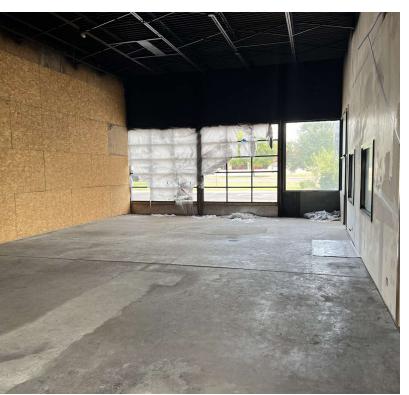

#### **PROPERTY DESCRIPTION**

This property is located on Broadway, one of Edmond's busiest streets, providing strong exposure with 31,906 vehicles passing daily. The location offers easy access to downtown Edmond and Oklahoma City, making it ideal for various business types.

Key Features:

Drive-Thru Bays: Includes one 12'x10' drive-thru overhead door, with the option to add two more.

3-Phase Power: Suitable for diverse commercial or industrial uses. 125' Frontage on Broadway: Excellent visibility on a main road.

Signage & Parking: 18-foot roadside sign and 25 parking spaces for customer convenience.

Flexible Space: High ceilings, open floor plan, and plenty of natural light with many windows.

Located near multiple shadow anchors, this property is wellpositioned for retail, dining, auto or service businesses in Edmond.

#### PROPERTY HIGHLIGHTS

- Drive-Thru Bays: Includes one 12'x10' drive-thru overhead door, with the option to add two more.
- 3-Phase Power: Suitable for diverse commercial or industrial uses.
- 125' Frontage on Broadway: Excellent visibility on a main road.
- Signage & Parking: 18-foot roadside sign and 25 parking spaces for customer convenience.
- Flexible Space: High ceilings, open floor plan, and plenty of natural light with many windows.
- Located near multiple shadow anchors, this property is wellpositioned for retail, dining, auto or service businesses in Edmond.