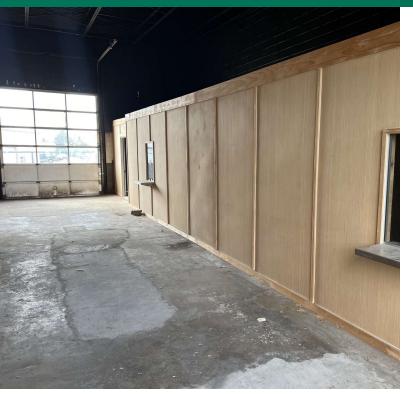

#### **PROPERTY DESCRIPTION**

This property is located on Broadway, one of Edmond's busiest streets, providing strong exposure with 31,906 vehicles passing daily. The location offers easy access to downtown Edmond and Oklahoma City, making it ideal for various business types.

Key Features:

Drive-Thru Bays: Includes one 12'x10' drive-thru overhead door, with the option to add two more.

3-Phase Power: Suitable for diverse commercial or industrial uses. 125' Frontage on Broadway: Excellent visibility on a main road.

Signage & Parking: 18-foot roadside sign and 25 parking spaces for customer convenience.

Flexible Space: High ceilings, open floor plan, and plenty of natural light with many windows.

Located near multiple shadow anchors, this property is wellpositioned for retail, dining, auto or service businesses in Edmond.

#### PROPERTY HIGHLIGHTS

- Drive-Thru Bays: Includes one 12'x10' drive-thru overhead door, with the option to add two more.
- 3-Phase Power: Suitable for diverse commercial or industrial uses.
- 125' Frontage on Broadway: Excellent visibility on a main road.
- Signage & Parking: 18-foot roadside sign and 25 parking spaces for customer convenience.
- Flexible Space: High ceilings, open floor plan, and plenty of natural light with many windows.
- Located near multiple shadow anchors, this property is wellpositioned for retail, dining, auto or service businesses in Edmond.