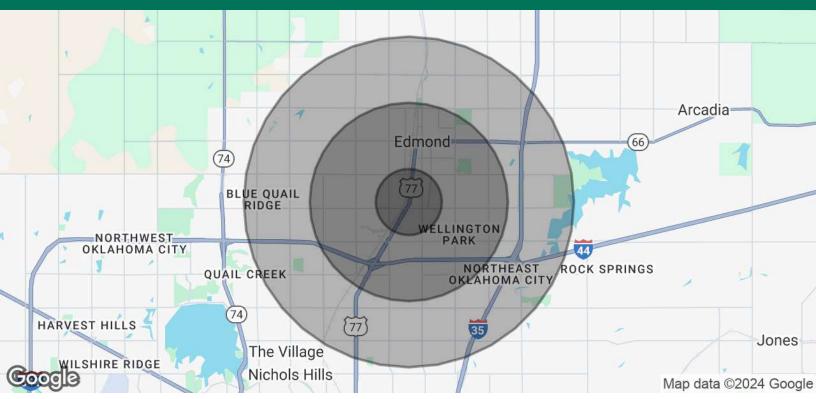

### 2901 S BROADWAY

EDMOND, OK 73013

FOR

SALE

| POPULATION           | 1 MILE | 3 MILES | 5 MILES |
|----------------------|--------|---------|---------|
| Total Population     | 8,506  | 72,782  | 165,391 |
| Average Age          | 38     | 38      | 38      |
| Average Age (Male)   | 36     | 36      | 37      |
| Average Age (Female) | 40     | 39      | 39      |
| HOUSEHOLDS & INCOME  | 1 MILE | 3 MILES | 5 MILES |

|                     | =         | •         | •         |  |
|---------------------|-----------|-----------|-----------|--|
| Total Households    | 3,690     | 29,542    | 66,661    |  |
| # of Persons per HH | 2.3       | 2.5       | 2.5       |  |
| Average HH Income   | \$88,313  | \$107,406 | \$112,243 |  |
| Average House Value | \$280,926 | \$298,749 | \$319,446 |  |
|                     |           |           |           |  |

Demographics data derived from AlphaMap

09062024