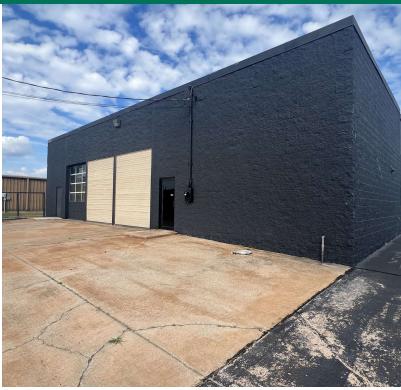

#### **PROPERTY DESCRIPTION**

This property is located on Broadway, one of Edmond's busiest streets, providing strong exposure with 31,906 vehicles passing daily. The location offers easy access to downtown Edmond and Oklahoma City, making it ideal for various business types.

Key Features:

Drive-Thru Bays: Includes one 12'x10' drive-thru overhead door, with the option to add two more.

3-Phase Power: Suitable for diverse commercial or industrial uses. 125' Frontage on Broadway: Excellent visibility on a main road.

Signage & Parking: 18-foot roadside sign and 25 parking spaces for customer convenience.

Flexible Space: High ceilings, open floor plan, and plenty of natural light with many windows.

Located near multiple shadow anchors, this property is wellpositioned for retail, dining, auto or service businesses in Edmond.

#### PROPERTY HIGHLIGHTS

- Drive-Thru Bays: Includes one 12'x10' drive-thru overhead door, with the option to add two more.
- 3-Phase Power: Suitable for diverse commercial or industrial uses.
- 125' Frontage on Broadway: Excellent visibility on a main road.
- Signage & Parking: 18-foot roadside sign and 25 parking spaces for customer convenience.
- Flexible Space: High ceilings, open floor plan, and plenty of natural light with many windows.
- Located near multiple shadow anchors, this property is wellpositioned for retail, dining, auto or service businesses in Edmond.