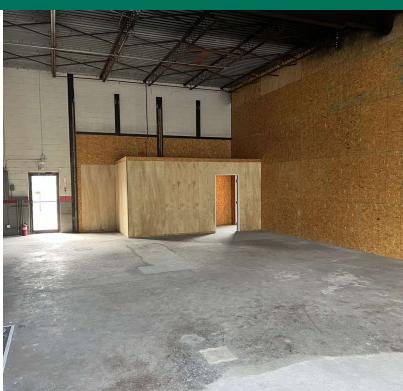

#### **PROPERTY DESCRIPTION**

This property is located on Broadway, one of Edmond's busiest streets, providing strong exposure with 31,906 vehicles passing daily. The location offers easy access to downtown Edmond and Oklahoma City, making it ideal for various business types.

Key Features:

Drive-Thru Bays: Includes one 12'x10' drive-thru overhead door, with the option to add two more.

3-Phase Power: Suitable for diverse commercial or industrial uses. 125' Frontage on Broadway: Excellent visibility on a main road.

Signage & Parking: 18-foot roadside sign and 25 parking spaces for customer convenience.

Flexible Space: High ceilings, open floor plan, and plenty of natural light with many windows.

Located near multiple shadow anchors, this property is wellpositioned for retail, dining, auto or service businesses in Edmond.

#### PROPERTY HIGHLIGHTS

- Drive-Thru Bays: Includes one 12'x10' drive-thru overhead door, with the option to add two more.
- 3-Phase Power: Suitable for diverse commercial or industrial uses.
- 125' Frontage on Broadway: Excellent visibility on a main road.
- Signage & Parking: 18-foot roadside sign and 25 parking spaces for customer convenience.
- Flexible Space: High ceilings, open floor plan, and plenty of natural light with many windows.
- Located near multiple shadow anchors, this property is wellpositioned for retail, dining, auto or service businesses in Edmond.