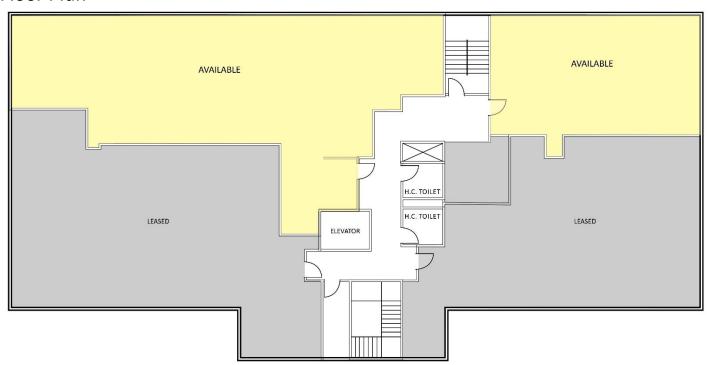

Williams St, Left on Westwood Ave, Left on Rt. 83

### **Property Highlights**

- Up to 17,000± SF available
- Will subdivide to 1,500± SF
- 2 Stories plus lower level
- 95 parking spaces
- 1 elevator
- Zoning: COM
- I-91 Exit 49
- Many area amenities







Scan the QR Code below with a barcode scanner on your smart phone to access our website.



Connect with Us









Thomas Wilks | 860-761-6018 | <a href="mailto:twilks@orlcommercial.com">twilks@orlcommercial.com</a> Carol Karney | 860-761-6015 | <a href="mailto:ckarney@orlcommercial.com">ckarney@orlcommercial.com</a>

Full 2<sup>nd</sup> Floor Available, will subdivide to 1,500± SF

294 North Main Street, East Longmeadow, MA 06033

LEASE RATE: \$15.00/SF NNN

Ranked in Top 50
Commercial Firms in U.S.

### 1<sup>ST</sup> Floor Plan



### Lower Level Plan



For more information contact:

Thomas Wilks | 860-761-6018 | <u>twilks@orlcommercial.com</u> Carol Karney | 860-761-6015 | <u>ckarney@orlcommercial.com</u>



Full 2<sup>nd</sup> Floor Available, will subdivide to 1,500± SF

294 North Main Street, East Longmeadow, MA 06033

LEASE RATE: \$15.00/SF NNN

### 2<sup>nd</sup> Floor Plan













For more information contact:

Thomas Wilks | 860-761-6018 | <a href="mailto:twilks@orlcommercial.com">twilks@orlcommercial.com</a> Carol Karney | 860-761-6015 | <a href="mailto:ckarney@orlcommercial.com">ckarney@orlcommercial.com</a>