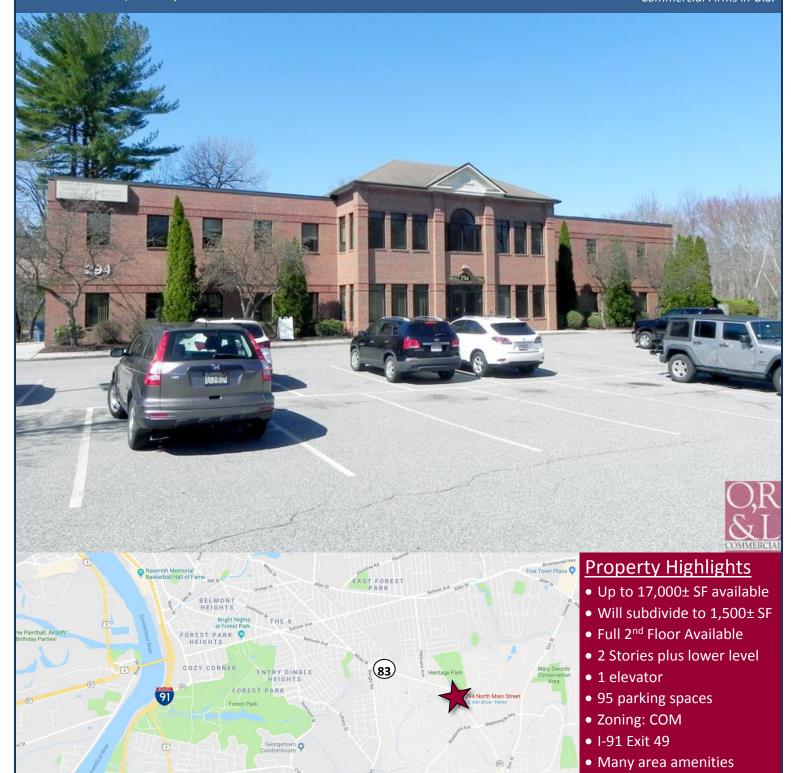

Full 2<sup>nd</sup> Floor Available, will subdivide to 1,500± SF

294 North Main Street, East Longmeadow, MA 06033

LEASE RATE: \$15.00/SF NNN

Ranked in Top 50
Commercial Firms in U.S.

For more information contact:

### **BUILDING INFORMATION**

GROSS BLD. AREA 27,300± SF
AVAILABLE AREA 17,000± SF
MAX CONTIGUOUS AREA 17,000± SF
WILL SUBDIVIDE TO 1,500± SF
NUMBER OF FLOORS 2 plus lower level

FLOOR PLATE 9,100± SF

CORE FACTOR TBD CONSTRUCTION Brick

#### SITE

SITE AREA 2.65 acres
ZONING COM

PARKING 95 parking spaces

SIGNAGE Directory

VISIBILITY Good on Rt. 83

HWY.ACCESS I-91

### **Property Highlights**

- Up to 17,000± SF available
- Will subdivide to 1,500± SF
- 2 Stories plus lower level
- 95 parking spaces
- 1 elevator
- Zoning: COM
- I-91 Exit 49
- Many area amenities

Scan the QR Code below with a barcode scanner on your smart phone to access our website.