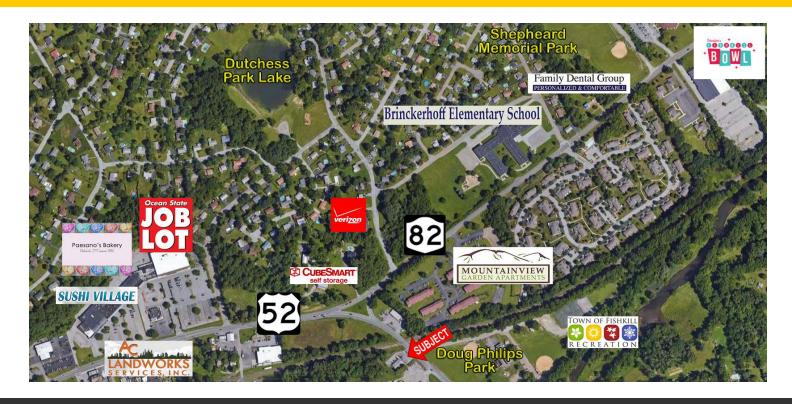

## DEVELOPMENT PARCEL, EXISTING INCOME 1610 NY-52, FISHKILL, NY 12524

### DEVELOPMENT SITE, 8+ ACRES WITH INCOME PROPERTY/DELI

ADDRESS: 1610 NY Route 52, Fishkill, NY 12524

LOCATION: Interstate 84 (Exit 46)

(5 Minutes / 2.4 Miles)

Newburgh Beacon Bridge

(13 Minutes / 6.6 Miles)

**Taconic State Parkway** 

(11 Minutes / 6.7 Miles)

**BUILDING SIZE:** 2,640 SF

LOT SIZE: 8.46 Acres

TRAFFIC COUNT: 16,775 on NYS Rt 82 / NYS Rt 52

**ASKING PRICE:** \$1,250,000

#### **LOCATION OVERVIEW**

Fishkill, New York is a charming village with a rich history dating back to the American Revolution. Once a vital supply depot, it now offers a blend of historical sites like the Van Wyck Homestead Museum and modern amenities. Conveniently located near Interstate 84, Fishkill provides easy access to both New York City and the Hudson Valley while maintaining a strong sense of community. Visitors can enjoy outdoor activities, explore local shops and restaurants, or simply relax in this picturesque setting.