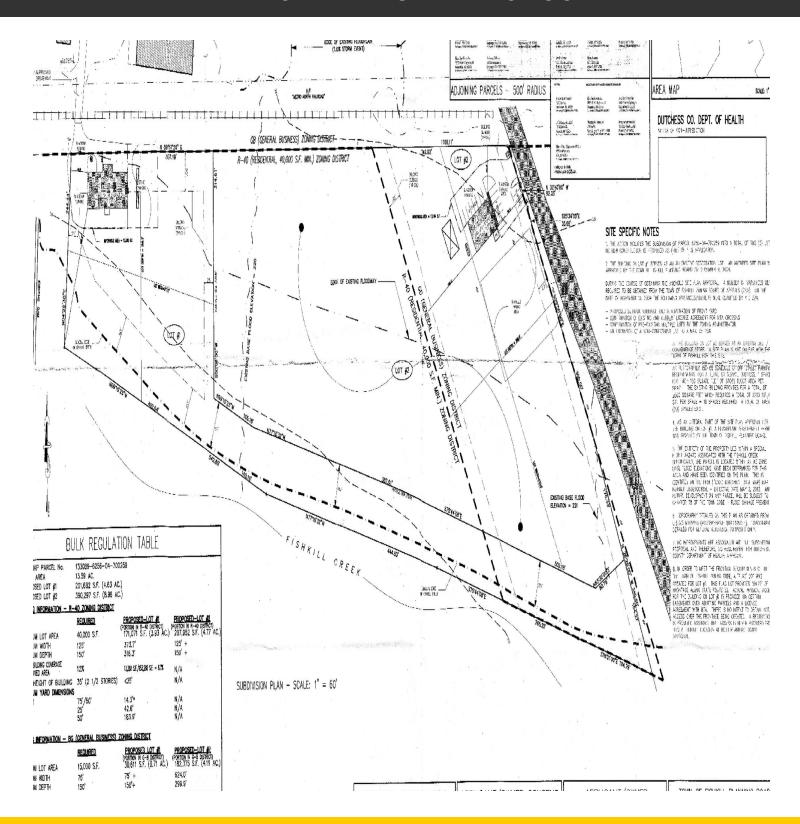

## DEVELOPMENT PARCEL, EXISTING INCOME 1610 NY-52, FISHKILL, NY 12524

**Taconic State Parkway** 

(11 Minutes / 6.7 Miles)

**BUILDING SIZE:** 2,640 SF

LOT SIZE: 8.46 Acres

TRAFFIC COUNT: 16,775 on NYS Rt 82 / NYS Rt 52

**ASKING PRICE:** \$1,250,000