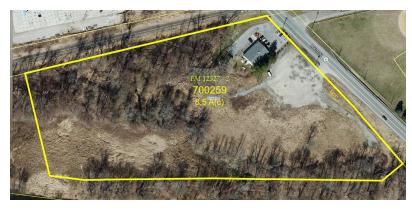

## DEVELOPMENT PARCEL, EXISTING INCOME 1610 NY-52, FISHKILL, NY 12524

**Taconic State Parkway** 

(11 Minutes / 6.7 Miles)

**BUILDING SIZE:** 2,640 SF

LOT SIZE: 8.46 Acres

TRAFFIC COUNT: 16,775 on NYS Rt 82 / NYS Rt 52

**ASKING PRICE:** \$1,250,000