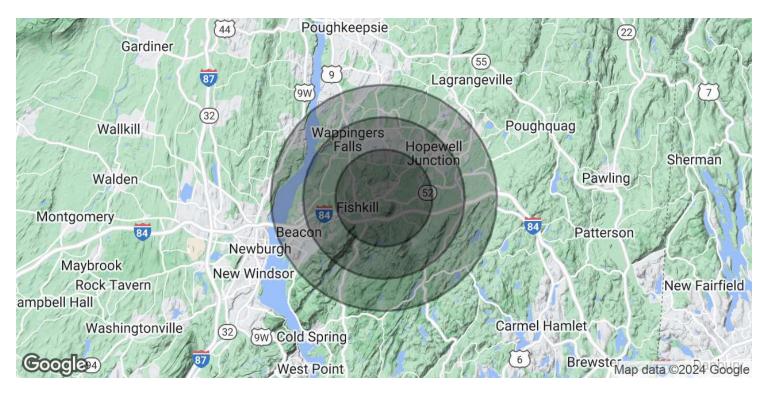

# DEMOGRAPHICS & STATISTICS POPULATION, HOUSEHOLD & INCOME

#### MID-HUDSON VALLEY REGION

| POPULATION                              | 3 MILES   | 5 MILES   | 7 MILES   |
|-----------------------------------------|-----------|-----------|-----------|
| Total Population                        | 23,968    | 65,016    | 105,383   |
| Average Age                             | 45        | 44        | 43        |
| Average Age (Male)                      | 43        | 42        | 42        |
| Average Age (Female)                    | 46        | 45        | 44        |
|                                         |           |           |           |
| HOUSEHOLDS & INCOME                     | 3 MILES   | 5 MILES   | 7 MILES   |
| Total Households                        | 9,570     | 24,653    | 40,326    |
| # of Persons per HH                     | 2.5       | 2.6       | 2.6       |
| Average HH Income                       | \$140,160 | \$137,978 | \$145,600 |
| Average House Value                     | \$449,351 | \$442,159 | \$457,585 |
| Demographics data derived from AlphaMan |           |           |           |