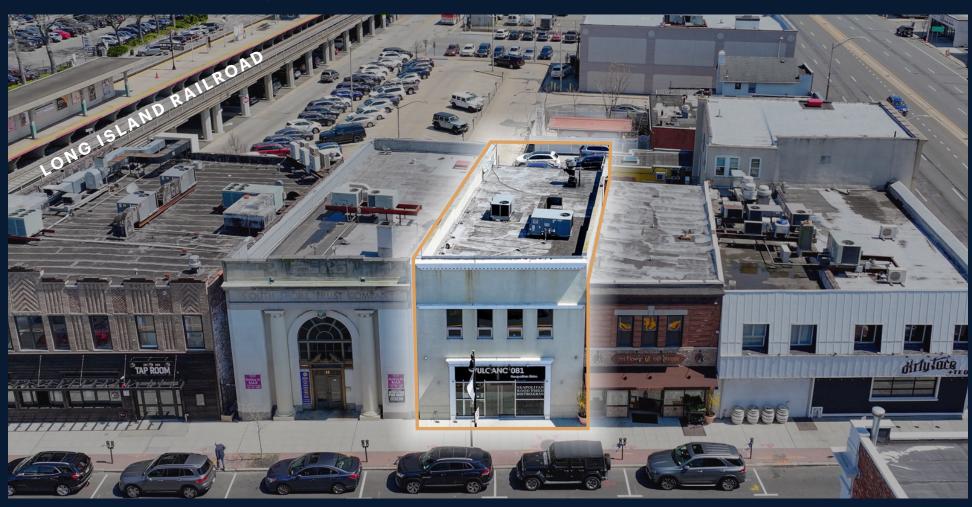

# 43 NORTH VILLAGE AVENUE

Rockville Centre, NY 11570 | Long Island

TWO-STORY MIXED-USE BUILDING AT LIRR IDEAL FOR OWNER/USER OR INVESTOR

## Highly Visited Vehicular & Pedestrian Location

At the Rockville Centre Long Island Rail Road Station.

### PROPERTY OVERVIEW

| PROPERTY SUMMARY           |                                                                                                     |
|----------------------------|-----------------------------------------------------------------------------------------------------|
| THE OFFERING               |                                                                                                     |
| Property Address           | 43 North Village Avenue<br>Rockville Centre, NY 11570                                               |
| Location                   | Located on the east side of North<br>Village Ave between Sunrise<br>Highway and South Station Plaza |
| Section                    | 36                                                                                                  |
| Block / Lot                | 295 / 3                                                                                             |
| PROPERTY INFORMATION       |                                                                                                     |
| Gross Lot SF               | 3,217 SF (approx.)                                                                                  |
| Lot Dimensions             | 30' x 108' (irr.)                                                                                   |
| Lot Acreage                | 0.074 (approx.)                                                                                     |
| Stories                    | 2                                                                                                   |
| Building SF                | 4,332 SF (approx.)                                                                                  |
| Total Units                | 2                                                                                                   |
| ZONING INFORMATION         |                                                                                                     |
| Zoning                     | Business A (B-A)                                                                                    |
| PROPERTY TAX INFORMATION   |                                                                                                     |
| County Taxes (25)          | \$2,913                                                                                             |
| Town Taxes (25)            | \$281                                                                                               |
| School Taxes (25)          | \$31,784                                                                                            |
| Village Taxes (25)         | \$9,360                                                                                             |
| Annual Property Taxes (25) | \$44,337                                                                                            |