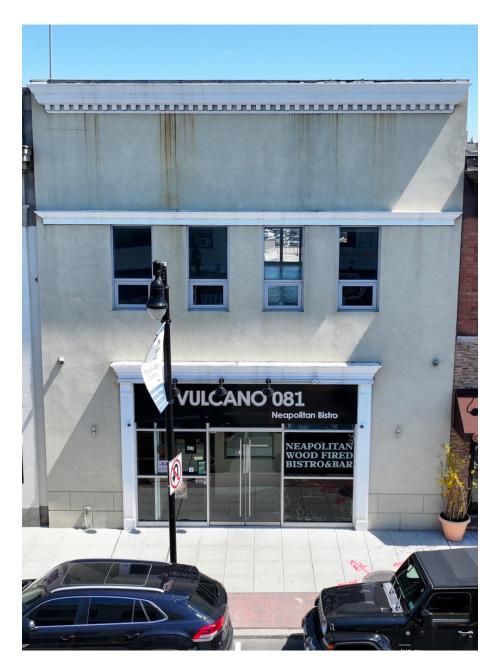

### PROPERTY PHOTOS

## Owner-User or Investment Opportunity

Established restaurant on the ground floor paying \$8,500 per month on a month-to-month basis with vacant second floor office.