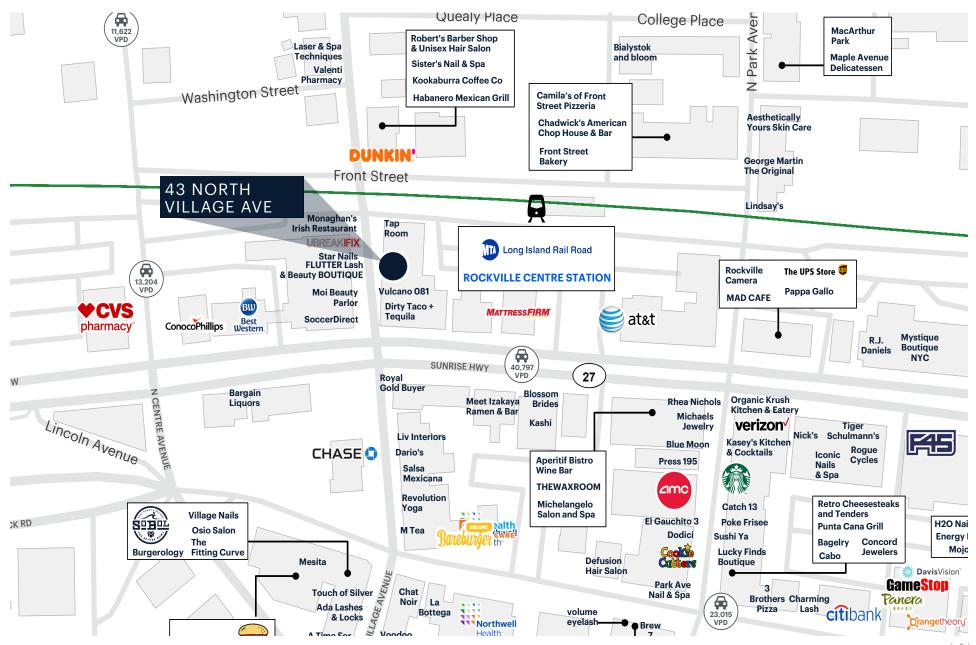

#### SURROUNDING AREA MAP

### **Desirable Retail Corridor in the Heart of Rockville Centre**

Amongst the most populated restaurant and bar scene of Rockville Centre with national & local tenancy.

#### **Tremendous Exposure**

Located off of sunrise highway with ~40,000 annual average daily traffic (AADT).

## Highly Visited Vehicular & Pedestrian Location

At the Rockville Centre Long Island Rail Road Station.