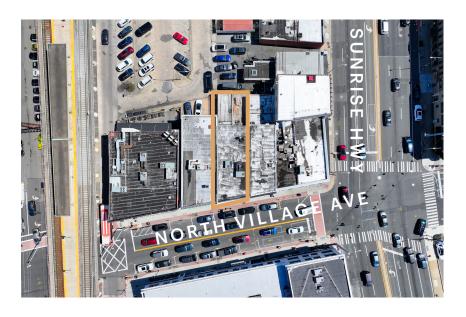

#### SURROUNDING AREA MAP

#### **Tremendous Exposure**

Located off of sunrise highway with ~40,000 annual average daily traffic (AADT).