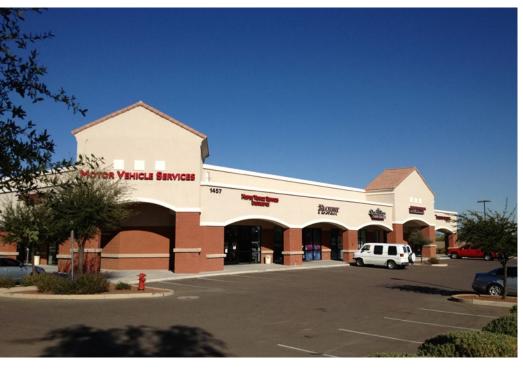

# FOR LEASE

SUITE 107 | ±1,202 SF

\$12.00/SF/YR

+ \$6.50/SF/YR NNN'S

1457 N ELISEO FELIX JR. WAY I AVONDALE, AZ

### **ESTRELLA VILLAGE**

#### **FEATURES**

- 9,492 SF Building
- C-2 Zoning, City of Avondale
- Built 2005, Masonry Construction
- Parcel #500-02-013V
- Lot Size: ±2.36 Acres (±102,925 SF)
- Corner of Lighted Intersection with ±19,000 vpd
- Monument and Building Signage Available
- Retail Center Frontage on Van Buren Just West of Dysart Rd