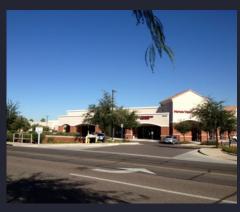

### **ESTRELLA VILLAGE**

#### **FEATURES**

- 9,492 SF Building
- C-2 Zoning, City of Avondale
- Built 2005, Masonry Construction
- Parcel #500-02-013V
- Lot Size: ±2.36 Acres (±102,925 SF)
- Corner of Lighted Intersection with ±19,000 vpd
- Monument and Building Signage Available
- Retail Center Frontage on Van Buren Just West of Dysart Rd