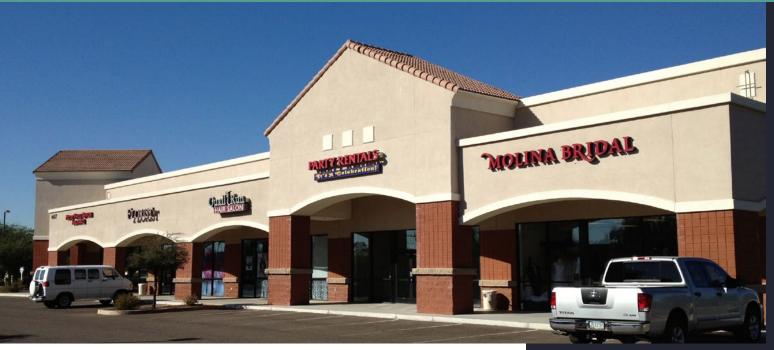

### **ESTRELLA VILLAGE**

#### **FEATURES**

- 9,492 SF Building
- C-2 Zoning, City of Avondale
- Built 2005, Masonry Construction
- Parcel #500-02-013V
- Lot Size: ±2.36 Acres (±102,925 SF)
- Corner of Lighted Intersection with ±19,000 vpd
- Monument and Building Signage Available
- Retail Center Frontage on Van Buren Just West of Dysart Rd

## RETAIL SPACE AVAILABLE FOR LEASE

1457 N ELISEO FELIX JR. WAY I AVONDALE, AZ

The information contained herein has been obtained from various sources. We have no reason to doubt its accuracy; however, J & J Commercial Properties, Inc. has not verified such information and makes no guarantee, warranty or representation about such information. The prospective buyer or lessee should independently verify all dimensions, specifications, floor plans, and all information prior to the lease or purchase of the property. All offerings are subject to prior sale, lease, or withdrawal from the market without prior notice.