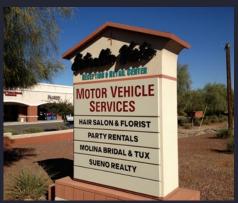

### **ESTRELLA VILLAGE**

#### **FEATURES**

- 9,492 SF Building
- C-2 Zoning, City of Avondale
- Built 2005, Masonry Construction
- Parcel #500-02-013V
- Lot Size: ±2.36 Acres (±102,925 SF)
- Corner of Lighted Intersection with ±19,000 vpd
- Monument and Building Signage Available
- Retail Center Frontage on Van Buren Just West of Dysart Rd