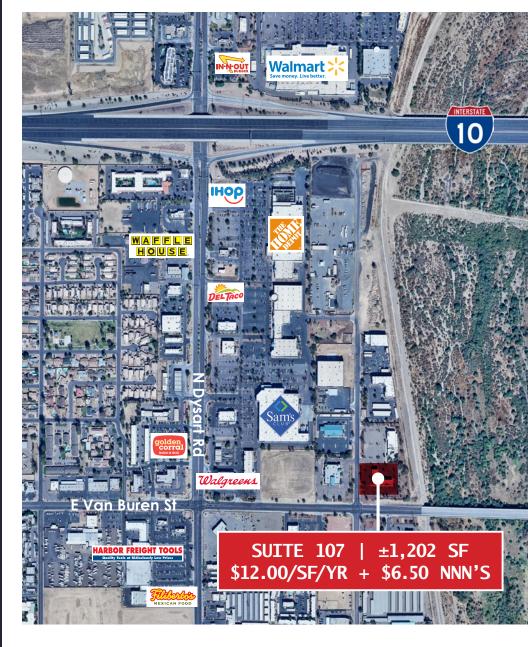

# FOR LEASE

SUITE 107 | ±1,202 SF

\$12.00/SF/YR

+ \$6.50/SF/YR NNN'S

1457 N ELISEO FELIX JR. WAY I AVONDALE, AZ

#### **FEATURES**

- 9,492 SF Building
- C-2 Zoning, City of Avondale
- Built 2005, Masonry Construction
- Parcel #500-02-013V
- Lot Size: ±2.36 Acres (±102,925 SF)
- Corner of Lighted Intersection with ±19,000 vpd
- Monument and Building Signage Available
- Retail Center Frontage on Van Buren Just West of Dysart Rd