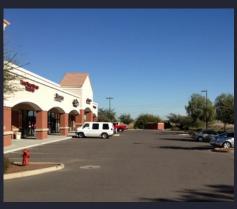

### **ESTRELLA VILLAGE**

#### **FEATURES**

- 9,492 SF Building
- C-2 Zoning, City of Avondale
- Built 2005, Masonry Construction
- Parcel #500-02-013V
- Lot Size: ±2.36 Acres (±102,925 SF)
- Corner of Lighted Intersection with ±19,000 vpd
- Monument and Building Signage Available
- Retail Center Frontage on Van Buren Just West of Dysart Rd