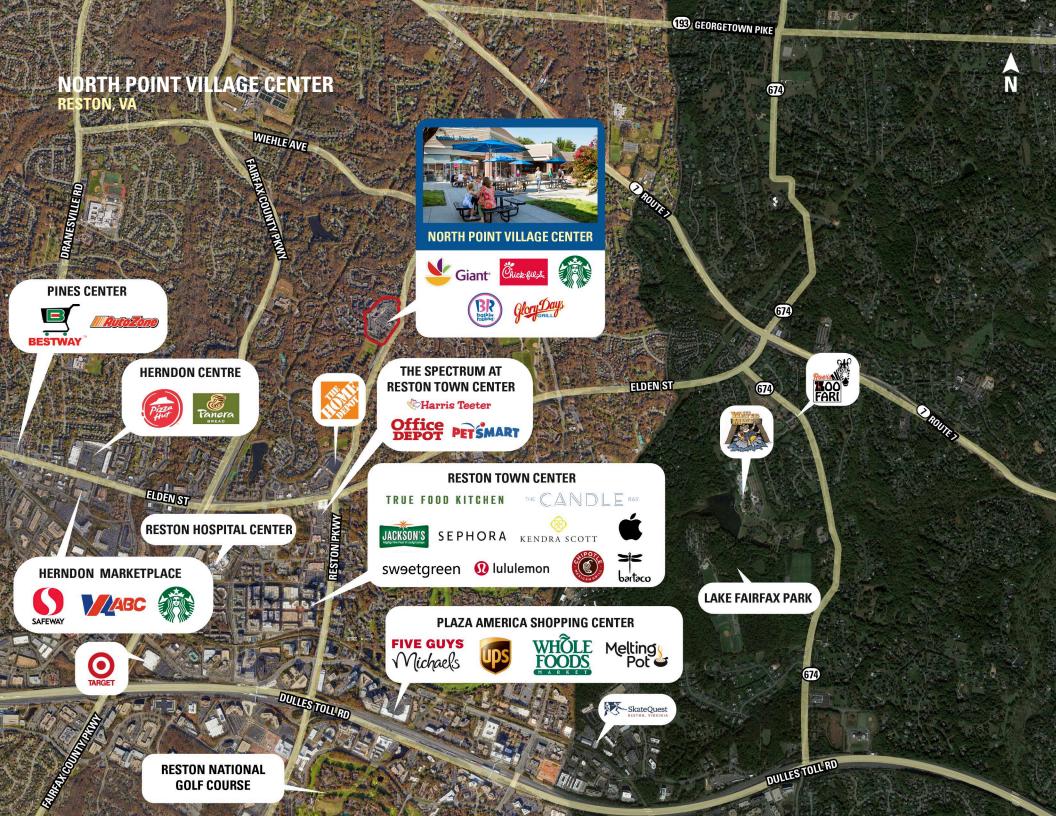

#### NORTH POINT VILLAGE CENTER RESTON, VA

- Award-winning 134,000 square foot community center located on Reston Parkway.
- Anchored by Giant Food, situated in the heart of high-end residential neighborhoods, offering a variety of dining, specialty, and services oriented options.
- Designed for easy access, year-round shopping, catering to the daily needs of Reston residents.
- I Located in Fairfax County, one of the wealthiest counties in the nation and the most populous county in the Washington metropolitan area.
- Boutique fitness, high-end service, and specialty retailers preferred

# **CO-TENANTS**