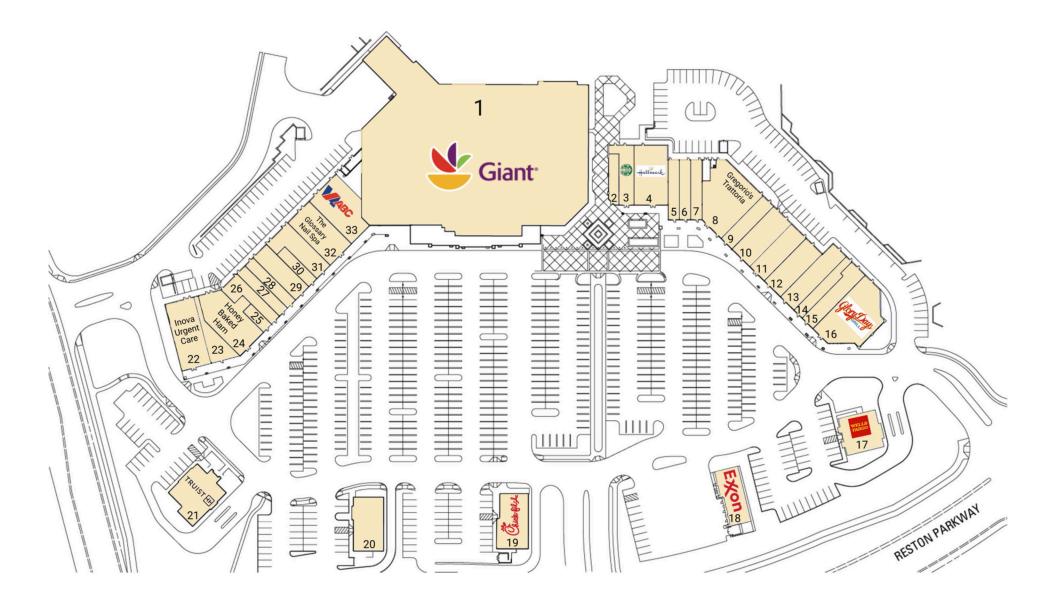

## **SITE PLAN** North Point Village Center | Reston, VA

# **TENANT LIST**

NORTH POINT VILLAGE CENTER | RESTON, VA

| #  | <b>SQ. FT</b> | MERCHANT             | # SQ. FT | MERCHANT             |
|----|---------------|----------------------|----------|----------------------|
| 1  | 58,685        | Giant                | 13 2,500 | Christie-Adam Salon  |
| 2  | 909           | Baskin Robbins       | 14 1,400 | Khalil Optometry     |
| 3  | 1,750         | Starbucks            | 15 2,100 | European Wax Center  |
| 4  | 3,600         | Banners Hallmark     | 16 5,435 | Glory Days Grill     |
| 5  | 1,200         | North Point Barber   | 17 2,800 | Wells Fargo          |
| 6  | 1,200         | Scenthound           | 18       | Exxon                |
| 7  | 1,200         | Greenheart           | 19 2,800 | Chick-Fil-A          |
| 8  | 1,428         | Gregorio's Trattoria | 20 2,800 | Matsutake Steakhouse |
| 9  | 1,600         | Call Your Mother     | 21 3,200 | TRUIST               |
| 10 | 2,800         | At Lease             | 22 3,655 | Inova Urgent Care    |
| 11 | 2,000         | Wine Cabinet         | 23 1,528 | Bobby's Bagels       |
| 12 | 2,400         | Massage Envy         | 24 3,950 | Honey Baked Ham      |
|    |               |                      |          |                      |

| #  | <b>SQ. FT</b> | MERCHANT                    |
|----|---------------|-----------------------------|
| 25 | 626           | Mochinut                    |
| 26 | 1,578         | Reston Valet                |
| 27 | 1,200         | Shah's Halal Food           |
| 28 | 1,200         | Sweet Frog Frozen<br>Yogurt |
| 29 | 2,000         | California Tortilla         |
| 30 | 900           | Stretch Zone                |
| 31 | 2,300         | Finn Thai                   |
| 32 | 3,200         | The Glossary Nail Spa       |
| 33 | 3,700         | Virginia ABC                |