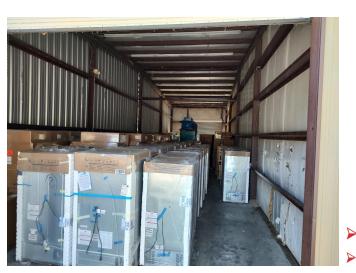

**20 Bryce Industrial Drive** Units 2-23 - Garden City, GA 31405

Clean, affordable warehouse space for lease. This is a great opportunity for someone with storage needs, a light manufacturer or contractor.

## Unit highlights

- Two Drive in Doors
- 18 ft celiling
- $\triangleright$  20' x 80'-front to back
- ► 4 parking spots
- Secure environment
- ▹ STORAGE USAGE