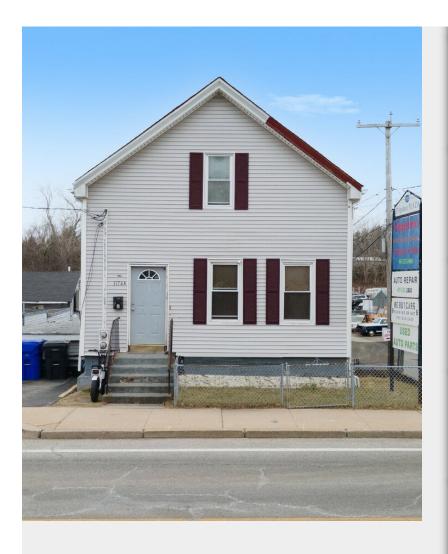

## 1174 Douglas Ave

\$979,900

Rare opportunity to acquire a unique commercial and residential property in North Providence, Rhode Island. This property is a must-see for any savvy investor looking for a lucrative return. Located at 1174 Douglas Avenue, this property is comprised of a 7,700 square foot Autobody shop/mechanic garage and a 2-unit multi-family residence situated on two abutting lots. The shop is fully equipped with all the necessary tools and equipment, including 2 lifts inside, one outdoor lift, two flatbed trucks, two forklifts, one 8000lb long forklift and a whole host of parts inventory (excluding used resale dealer cars). The security camera system is operational. Autobody, mechanic, towing, salvage and dealer licenses are all active. This is a turnkey business ready to be taken over by an ambitious entrepreneur. The multi-family residence features two separate units, each with its own entrance and all utilities are separate. Currently, the two...