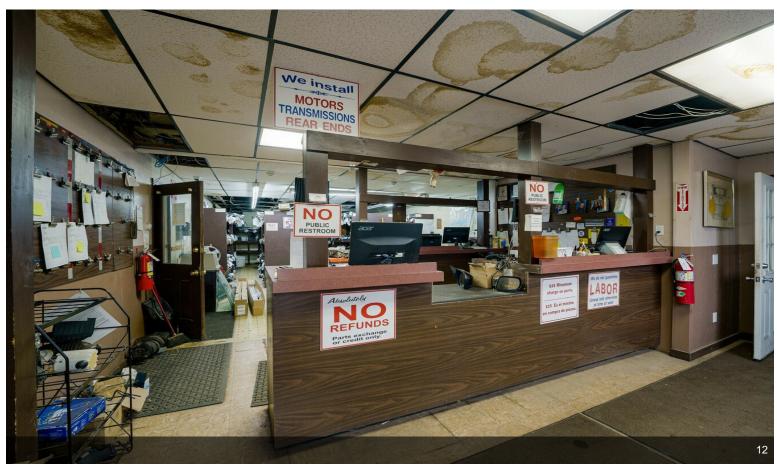

## 1174 Douglas Ave

\$979,900

Rare opportunity to acquire a unique commercial and residential property in North Providence, Rhode Island. This property is a must-see for any savvy investor looking for a lucrative return. Located at 1174 Douglas Avenue, this property is comprised of a 7,700 square foot Autobody shop/mechanic garage and a 2-unit multi-family residence situated on two abutting lots. The shop is fully equipped with all the necessary tools and equipment, including 2 lifts inside, one outdoor lift, two flatbed trucks, two forklifts, one 8000lb long forklift and a whole host of parts inventory (excluding used resale dealer cars). The security camera system is operational. Autobody, mechanic, towing, salvage and dealer licenses are all active. This is a turnkey business ready to be taken over by an ambitious entrepreneur. The multi-family residence features two separate units, each with its own entrance and all utilities are separate. Currently, the two...