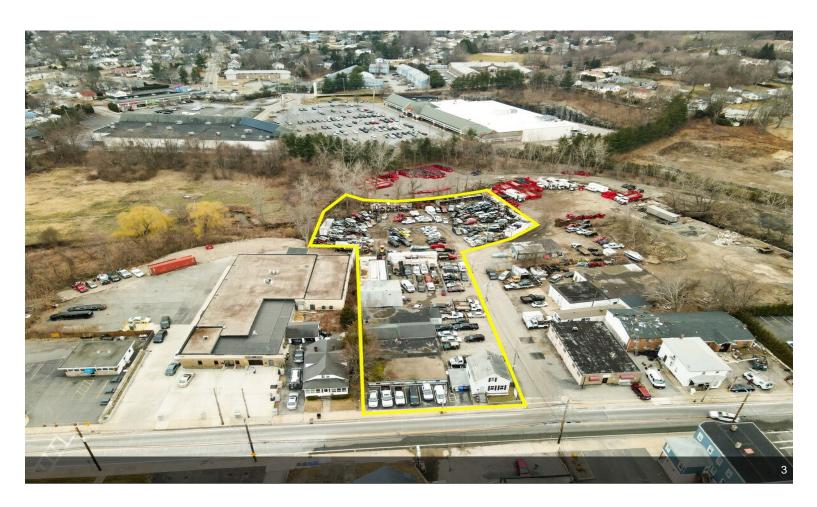

## 1174 Douglas Ave

\$979,900

Rare opportunity to acquire a unique commercial and residential property in North Providence, Rhode Island. This property is a must-see for any savvy investor looking for a lucrative return. Located at 1174 Douglas Avenue, this property is comprised of a 7,700 square foot Autobody shop/mechanic garage and a 2-unit multi-family residence situated on two abutting lots. The shop is fully equipped with all the necessary tools and equipment, including 2 lifts inside, one outdoor lift, two flatbed trucks, two forklifts, one 8000lb long forklift and a whole host of parts inventory (excluding used resale dealer cars). The security camera system is operational. Autobody, mechanic, towing, salvage and dealer licenses are all active. This is a turnkey business ready to be taken over by an ambitious entrepreneur. The multi-family residence features two separate units, each with its own entrance and all utilities are separate. Currently, the two...