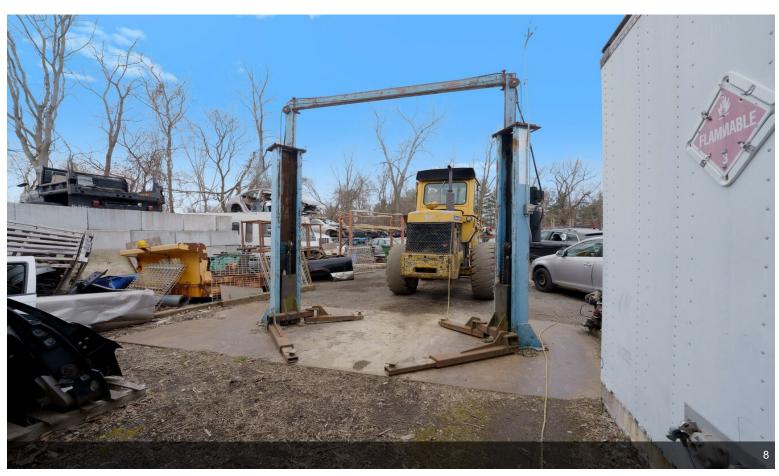

## 1174 Douglas Ave

\$979,900

Rare opportunity to acquire a unique commercial and residential property in North Providence, Rhode Island. This property is a must-see for any savvy investor looking for a lucrative return. Located at 1174 Douglas Avenue, this property is comprised of a 7,700 square foot Autobody shop/mechanic garage and a 2-unit multi-family residence situated on two abutting lots. The shop is fully equipped with all the necessary tools and equipment, including 2 lifts inside, one outdoor lift, two flatbed trucks, two forklifts, one 8000lb long forklift and a whole host of parts inventory (excluding used resale dealer cars). The security camera system is operational. Autobody, mechanic, towing, salvage and dealer licenses are all active. This is a turnkey business ready to be taken over by an ambitious entrepreneur. The multi-family residence features two separate units, each with its own entrance and all utilities are separate. Currently, the two...