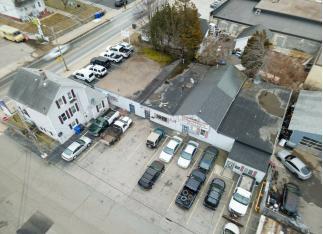

## 1174 Douglas Ave

\$979,900

Rare opportunity to acquire a unique commercial and residential property in North Providence, Rhode Island. This property is a must-see for any savvy investor looking for a lucrative return. Located at 1174 Douglas Avenue, this property is comprised of a 7,700 square foot Autobody shop/mechanic garage and a 2-unit multi-family residence situated on two abutting lots. The shop is fully equipped with all the necessary tools and equipment, including 2 lifts inside, one outdoor lift, two flatbed trucks, two forklifts, one 8000lb long forklift and a whole host of parts inventory (excluding used resale dealer cars). The security camera system is operational. Autobody, mechanic, towing, salvage and dealer licenses are all active. This is a turnkey business ready to be taken over by an ambitious entrepreneur. The multi-family residence features two separate units, each with its own entrance and all utilities are separate. Currently, the two...