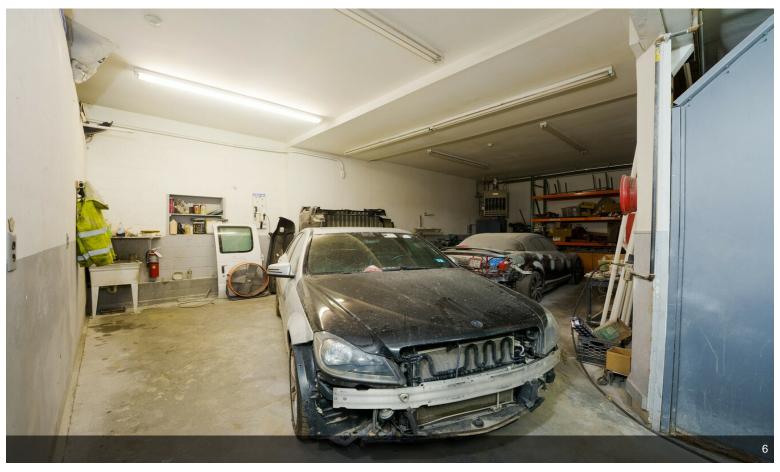

## 1174 Douglas Ave

\$979,900

Rare opportunity to acquire a unique commercial and residential property in North Providence, Rhode Island. This property is a must-see for any savvy investor looking for a lucrative return. Located at 1174 Douglas Avenue, this property is comprised of a 7,700 square foot Autobody shop/mechanic garage and a 2-unit multi-family residence situated on two abutting lots. The shop is fully equipped with all the necessary tools and equipment, including 2 lifts inside, one outdoor lift, two flatbed trucks, two forklifts, one 8000lb long forklift and a whole host of parts inventory (excluding used resale dealer cars). The security camera system is operational. Autobody, mechanic, towing, salvage and dealer licenses are all active. This is a turnkey business ready to be taken over by an ambitious entrepreneur. The multi-family residence features two separate units, each with its own entrance and all utilities are separate. Currently, the two...