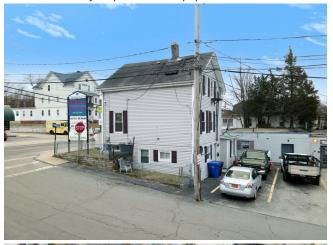

## 1174 Douglas Ave

\$979,900

Rare opportunity to acquire a unique commercial and residential property in North Providence, Rhode Island. This property is a must-see for any savvy investor looking for a lucrative return. Located at 1174 Douglas Avenue, this property is comprised of a 7,700 square foot Autobody shop/mechanic garage and a 2-unit multi-family residence situated on two abutting lots. The shop is fully equipped with all the necessary tools and equipment, including 2 lifts inside, one outdoor lift, two flatbed trucks, two forklifts, one 8000lb long forklift and a whole host of parts inventory (excluding used resale dealer cars). The security camera system is operational. Autobody, mechanic, towing, salvage and dealer licenses are all active. This is a turnkey business ready to be taken over by an ambitious entrepreneur. The multi-family residence features two separate units, each with its own entrance and all utilities are separate. Currently, the two...