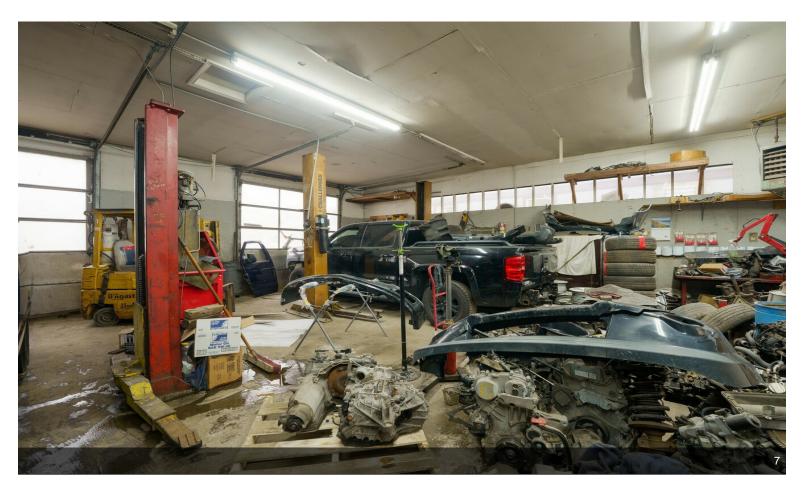

## 1174 Douglas Ave

\$979,900

Rare opportunity to acquire a unique commercial and residential property in North Providence, Rhode Island. This property is a must-see for any savvy investor looking for a lucrative return. Located at 1174 Douglas Avenue, this property is comprised of a 7,700 square foot Autobody shop/mechanic garage and a 2-unit multi-family residence situated on two abutting lots. The shop is fully equipped with all the necessary tools and equipment, including 2 lifts inside, one outdoor lift, two flatbed trucks, two forklifts, one 8000lb long forklift and a whole host of parts inventory (excluding used resale dealer cars). The security camera system is operational. Autobody, mechanic, towing, salvage and dealer licenses are all active. This is a turnkey business ready to be taken over by an ambitious entrepreneur. The multi-family residence features two separate units, each with its own entrance and all utilities are separate. Currently, the two...