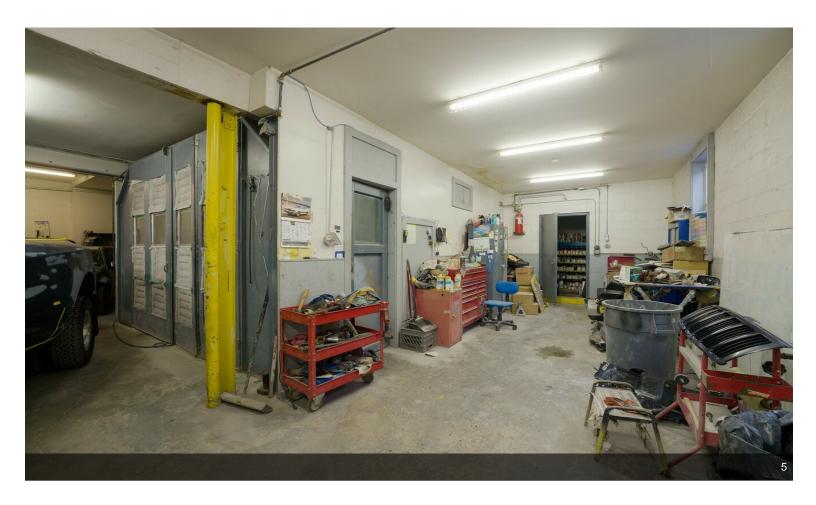

## 1174 Douglas Ave

\$979,900

Rare opportunity to acquire a unique commercial and residential property in North Providence, Rhode Island. This property is a must-see for any savvy investor looking for a lucrative return. Located at 1174 Douglas Avenue, this property is comprised of a 7,700 square foot Autobody shop/mechanic garage and a 2-unit multi-family residence situated on two abutting lots. The shop is fully equipped with all the necessary tools and equipment, including 2 lifts inside, one outdoor lift, two flatbed trucks, two forklifts, one 8000lb long forklift and a whole host of parts inventory (excluding used resale dealer cars). The security camera system is operational. Autobody, mechanic, towing, salvage and dealer licenses are all active. This is a turnkey business ready to be taken over by an ambitious entrepreneur. The multi-family residence features two separate units, each with its own entrance and all utilities are separate. Currently, the two...