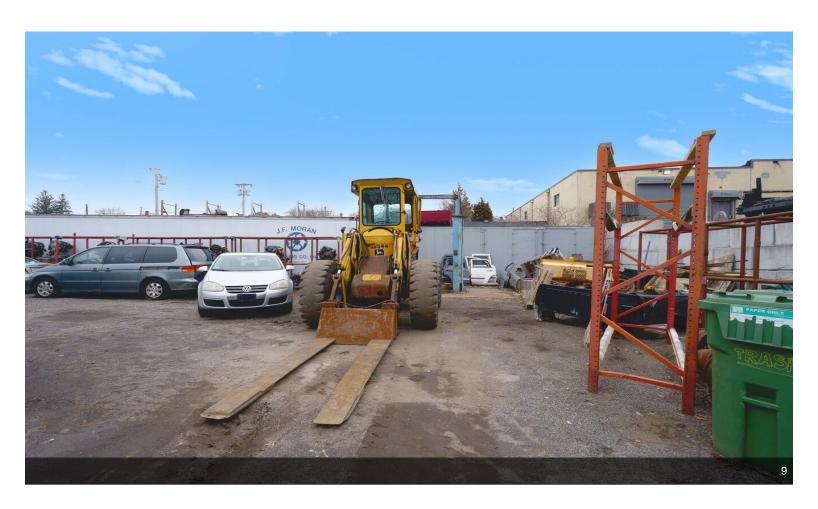

## 1174 Douglas Ave

\$979,900

Rare opportunity to acquire a unique commercial and residential property in North Providence, Rhode Island. This property is a must-see for any savvy investor looking for a lucrative return. Located at 1174 Douglas Avenue, this property is comprised of a 7,700 square foot Autobody shop/mechanic garage and a 2-unit multi-family residence situated on two abutting lots. The shop is fully equipped with all the necessary tools and equipment, including 2 lifts inside, one outdoor lift, two flatbed trucks, two forklifts, one 8000lb long forklift and a whole host of parts inventory (excluding used resale dealer cars). The security camera system is operational. Autobody, mechanic, towing, salvage and dealer licenses are all active. This is a turnkey business ready to be taken over by an ambitious entrepreneur. The multi-family residence features two separate units, each with its own entrance and all utilities are separate. Currently, the two...