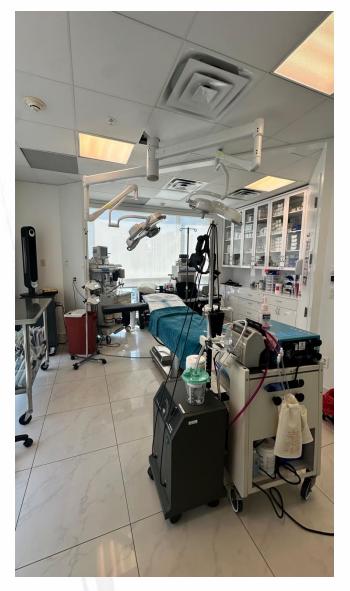

## SPACE DESCRIPTION

This 2,625 SF medical office space is located on the 17th floor of Latitude One in Brickell, Miami, offering sweeping city views. The office, currently set up as a plastic surgery center, combines functionality and style in one of Miami's most prestigious business districts. The suite includes modern consultation rooms, procedure rooms, a patient waiting area, and administrative space, all designed to meet the needs of a high-end medical practice.

Latitude One provides an upscale, professional setting with convenient access to nearby amenities, including restaurants, retail, and public transportation options. The Brickell location is ideal for clients seeking a central, accessible space for medical or cosmetic services.