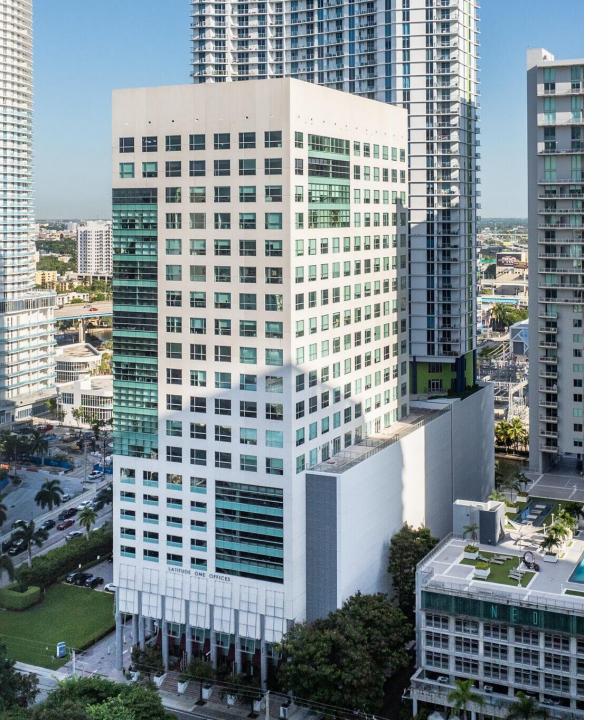

business and world finance. Latitude One offers exclusive private ownership of Class-A office space, which adds diversification and real value to your overall investment portfolio. As Miami's premiere business address, Latitude One features 230,000 square feet of masterfully-designed Class-A office commercial office space, distinguished by an elegant lobby and an uncompromising array of amenities; including access to the Riverfront Promenade, Miami River walk, and a Riverfront Restaurant and Bistro. Parking entitlements and convenient Valet Service is available for you and your guests. Optimally located in the heart of Brickell, Latitude One is at the center of the Miami River Renaissance - an emergence of a new riverfront lifestyle on the exclusive southern side of the historic Miami





## SPACE DESCRIPTION

This 2,625 SF medical office space is located on the 17th floor of Latitude One in Brickell, Miami, offering sweeping city views. The office, currently set up as a plastic surgery center, combines functionality and style in one of Miami's most prestigious business districts. The suite includes modern consultation rooms, procedure rooms, a patient waiting area, and administrative space, all designed to meet the needs of a high-end medical practice.

Latitude One provides an upscale, professional setting with convenient access to nearby amenities, including restaurants, retail, and public transportation options. The Brickell location is ideal for clients seeking a central, accessible space for medical or cosmetic services.

#### **Building Amenities:**

24 Hour Access