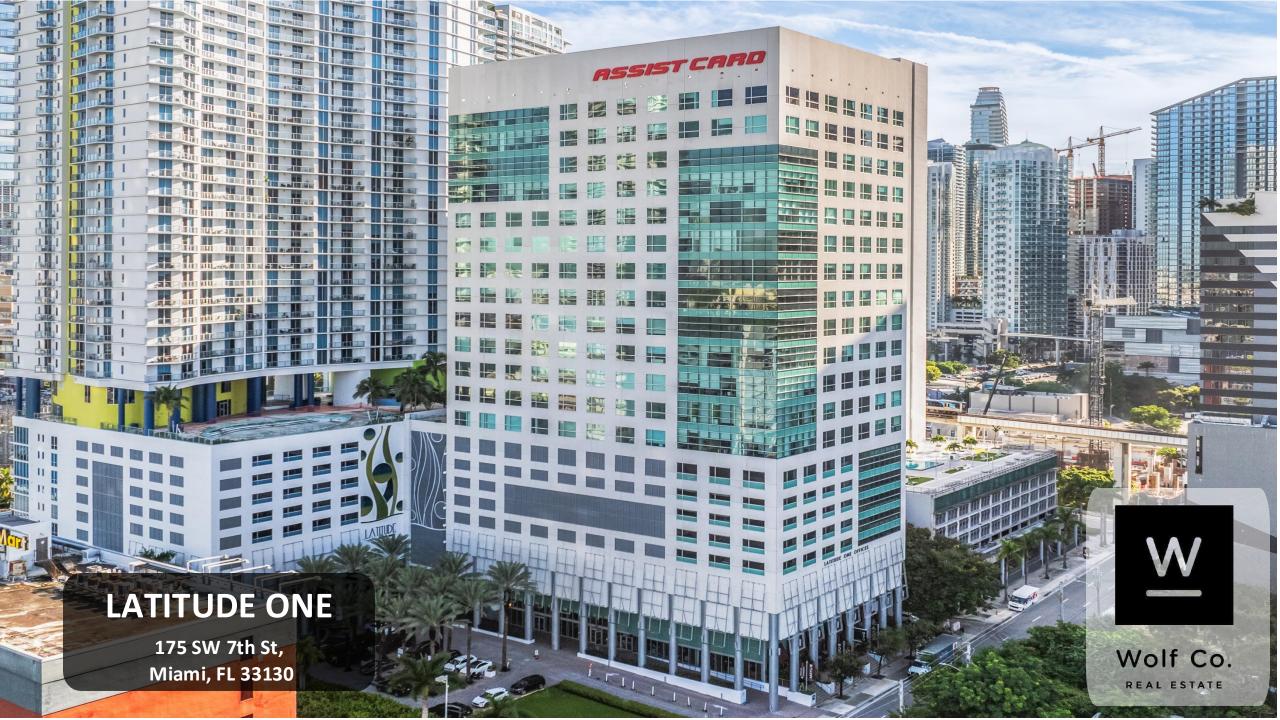

#### PROPERTY OVERVIEW

Latitude One provides exceptional opportunity to privately own or rent - premium Class-A office space in the midst of Brickell - Miami's "Park Avenue" - which has become the center for international business and world finance. Latitude One offers exclusive private ownership of Class-A office space, which adds diversification and real value to your overall investment portfolio. As Miami's premiere business address, Latitude One features 230,000 square feet of masterfully-designed Class-A office commercial office space, distinguished by an elegant lobby and an uncompromising array of amenities; including access to the Riverfront Promenade, Miami River walk, and a Riverfront Restaurant and Bistro. Parking entitlements and convenient Valet Service is available for you and your guests. Optimally located in the heart of Brickell, Latitude One is at the center of the Miami River Renaissance - an emergence of a new riverfront lifestyle on the exclusive southern side of the historic Miami