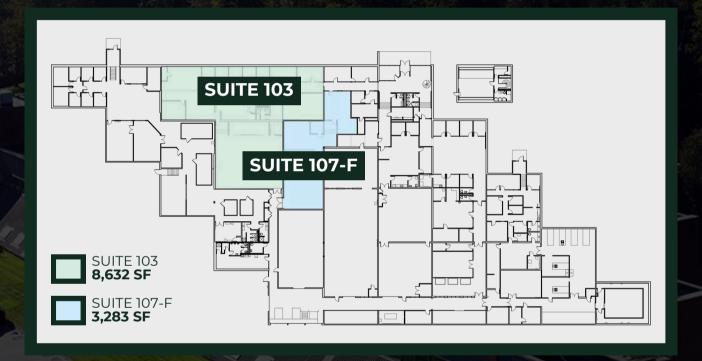

### PROPERTY SUMMARY/SPECIFICATIONS

#### **SUMMARY**

The Marlborough Technology Center located at 257 Simarano Drive in Marlborough, Massachusetts, the site offers direct access to I-495. The flagship building has received numerous industry accolades, including recognition for its exceptional architectural design. Characterized by its contemporary style and excellent amenities, this 148,000 SF master planned technology park features class-A flex space, boasts features such as abundant natural light, heavy power, high-level security, fire safety systems, full HVAC, and spacious loading and warehousing options, catering specifically to technology tenants.