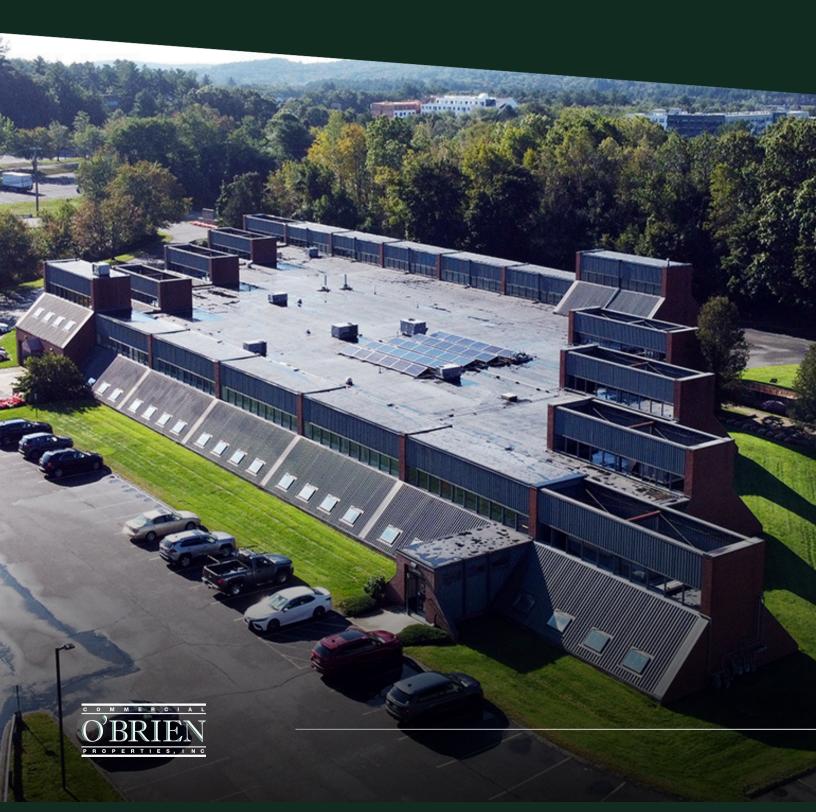

#### **SUMMARY**

The Marlborough Technology Center located at 257 Simarano Drive in Marlborough, Massachusetts, the site offers direct access to I-495. The flagship building has received numerous industry accolades, including recognition for its exceptional architectural design. Characterized by its contemporary style and excellent amenities, this 148,000 SF master planned technology park features class-A flex space, boasts features such as abundant natural light, heavy power, high-level security, fire safety systems, full HVAC, and spacious loading and warehousing options, catering specifically to technology tenants.

### **SPECIFICATIONS**

- . Architectural Recognition
- . Renovated: 2024
- . Total Size: 148,000 SF
- . Land: 12 Acres
- . Type: Flex R&D
- . Parking: Ample
- . Zoning: Industrial
- . Construction: Masonry
- . Roof: Rubber
- . Fire Suppression: Wet System
- . Utilities: City Water/Sewer