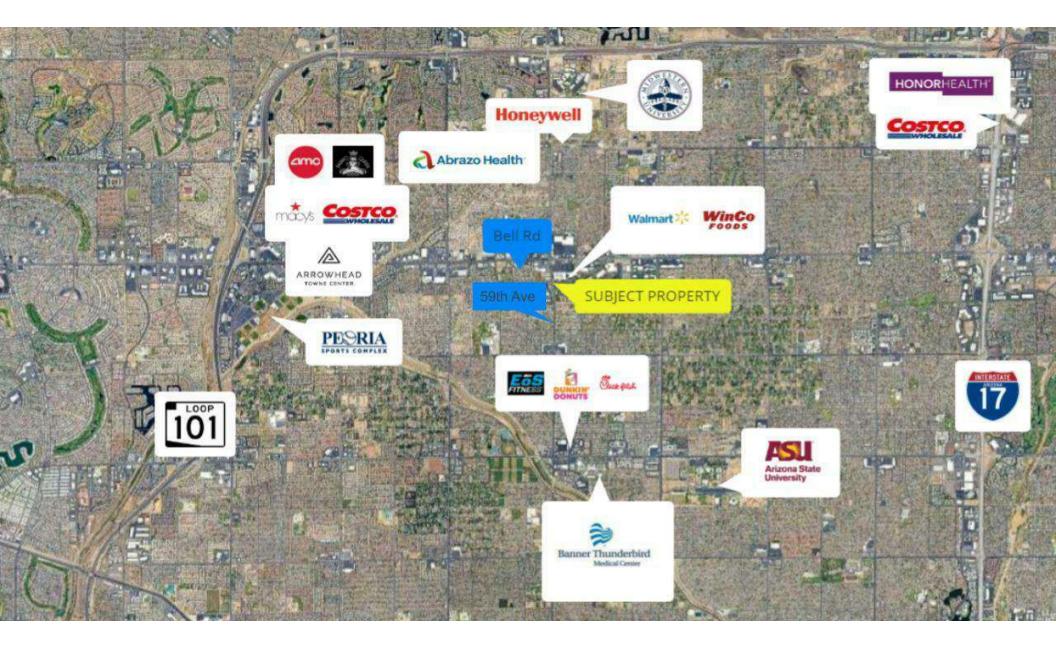

F, Demisable     | \$425 PSF           |
| Building B    | 12,065 SF, Contiguous         | \$425 PSF           |
| - 1st Floor   | 6,033 SF                      | \$425 PSF           |
| - 2nd Floor-1 | 1,832 SF                      | \$425 PSF           |
| - 2nd Floor-2 | 2,354 SF                      | \$425 PSF           |
| - 2nd Floor-3 | 1,846 SF                      | \$425 PSF           |
| Building D    | 5,013 SF, Contiguous          | \$425 PSF           |
| - Suite 1     | 1,327 SF (Currently Occupied) | \$425 PSF           |
| - Suite 2     | 1,874 SF                      | \$425 PSF           |
| - Suite 3     | 1,812 SF                      | \$425 PSF           |
|               |                               |                     |



### Site Plan



## **Aerial Map**