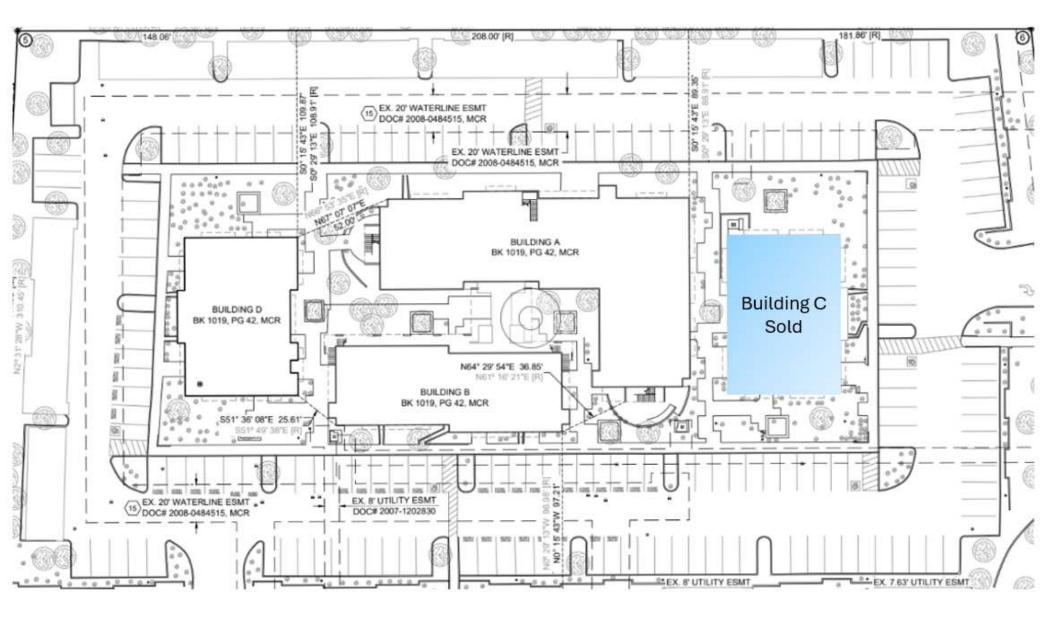

### Site Plan

#### **PROPERTY SUMMARY**

| ADDRESS:        | 16222 N 59th Ave,<br>Glendale, AZ |  |
|-----------------|-----------------------------------|--|
| PROPERTY TYPE:  | Medical/Office                    |  |
| # OF BUILDINGS: | 4                                 |  |
|                 | 1 (Bldg D) and                    |  |
| STORIES:        | 2 (Bldg A, B)                     |  |
| SQUARE FEET:    | 42,478 SF                         |  |
| ZONING:         | RO, Glendale                      |  |
| BUILDING CLASS: | В                                 |  |
| YEAR BUILT:     | 2008                              |  |
| PARKING:        | 5/1,000                           |  |