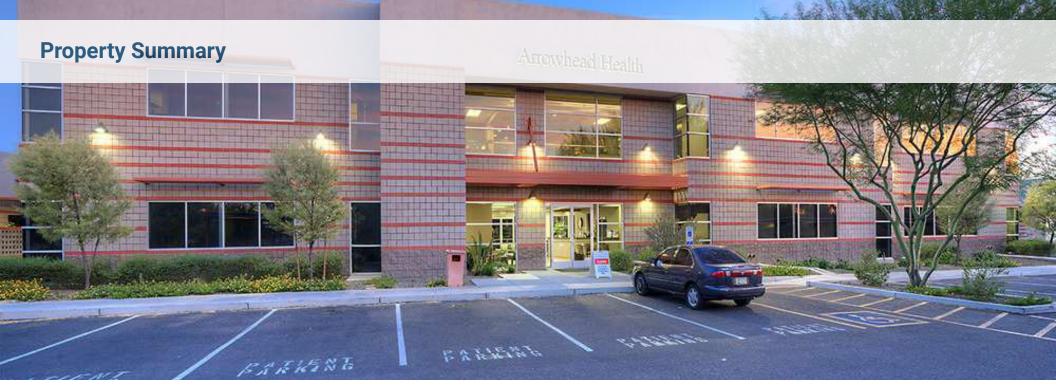

#### **PROPERTY SUMMARY**

| ADDRESS:        | 16222 N 59th Ave,<br>Glendale, AZ |  |
|-----------------|-----------------------------------|--|
| PROPERTY TYPE:  | Medical/Office                    |  |
| # OF BUILDINGS: | 4                                 |  |
|                 | 1 (Bldg D) and                    |  |
| STORIES:        | 2 (Bldg A, B)                     |  |
| SQUARE FEET:    | 42,478 SF                         |  |
| ZONING:         | RO, Glendale                      |  |
| BUILDING CLASS: | В                                 |  |
| YEAR BUILT:     | 2008                              |  |
| PARKING:        | 5/1,000                           |  |