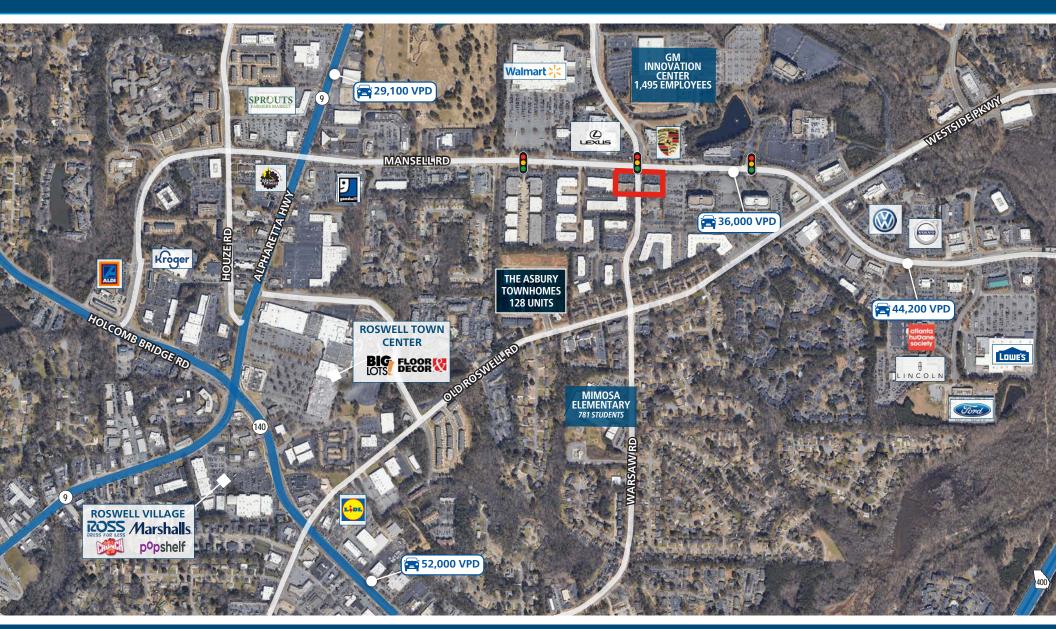

#### **PROPERTY HIGHLIGHTS**

- 9,032 SF Automotive Space for Lease
- Strong mix of restaurants and convenient services
- Three access points from Mansell Road, including one fully signalized intersection
- Located in the Mansell Oaks Office Park, contributing to a robust daytime population
- Positioned near the GM Innovation Center with 1,495 employees
- Mansell Road carries between 36,000 and 46,000 vehicles per day
- Over 70,000 residents within 3 miles, and daytime population in that same area reaching 101,000

#### **AREA DEMOGRAPHICS (2024):**

|               | 1-MILE    | 3-MILE    | 5-MILE    |
|---------------|-----------|-----------|-----------|
| POPULATION    | 7,623     | 67,617    | 175.556   |
| HOUSEHOLDS    | 2,919     | 28,069    | 70,273    |
| AVG HH INCOME | \$143,095 | \$157,483 | \$191,256 |