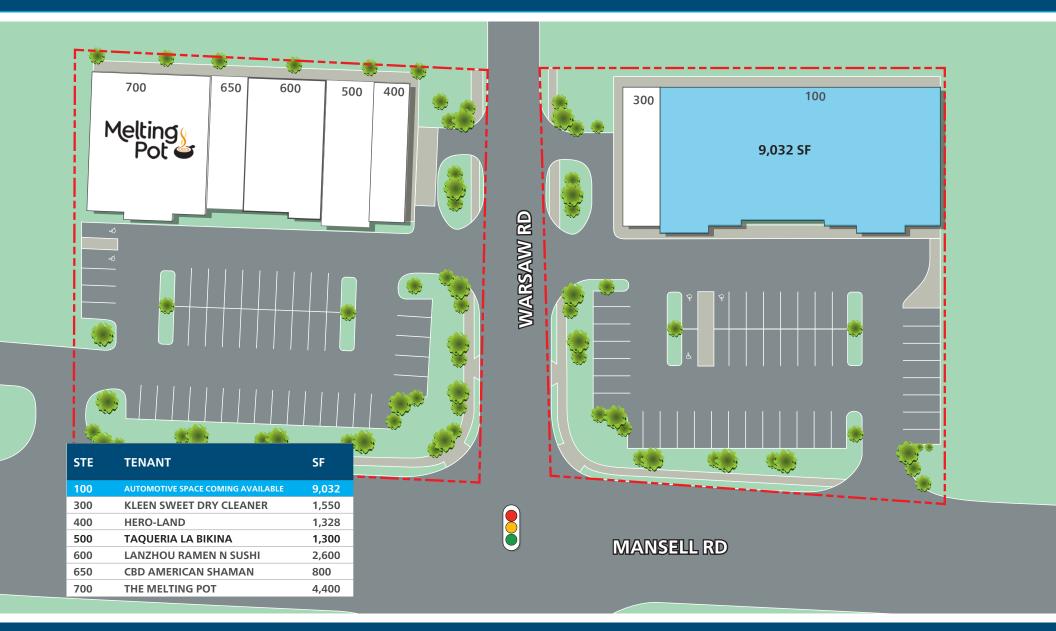

#### **PROPERTY HIGHLIGHTS**

- 9,032 SF Automotive Space for Lease
- Strong mix of restaurants and convenient services
- Three access points from Mansell Road, including one fully signalized intersection
- Located in the Mansell Oaks Office Park, contributing to a robust daytime population
- Positioned near the GM Innovation Center with 1,495 employees
- Mansell Road carries between 36,000 and 46,000 vehicles per day
- Over 70,000 residents within 3 miles, and daytime population in that same area reaching 101,000