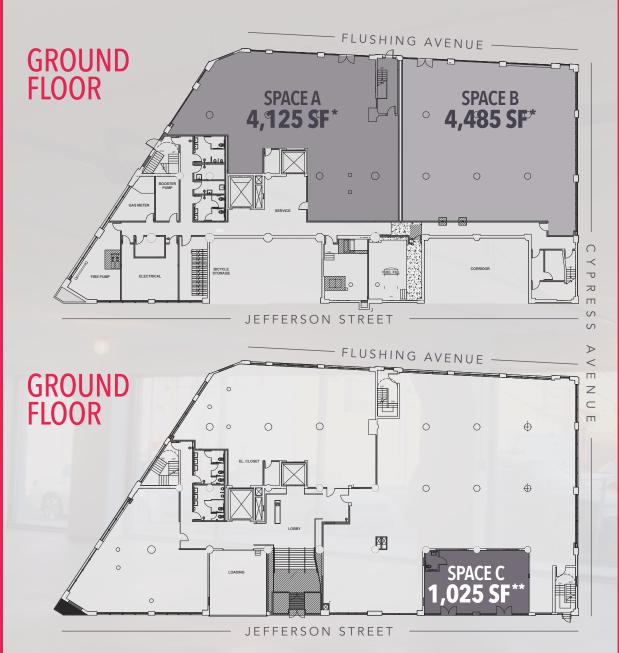

### RETAIL

Ground Floor A 4,125 SF
Ground Floor B 4,485 SF
Ground Floor C 1,025 SF

TOTAL **9,635 SF** 

POSSESSION IMMEDIATE

ASKING RENT LEASE TYPE

- \* Spaces A&B can be combined on Flushing Avenue
- \*\* Spaces C (Cafe Space) column free + 15.5' ceiling heights