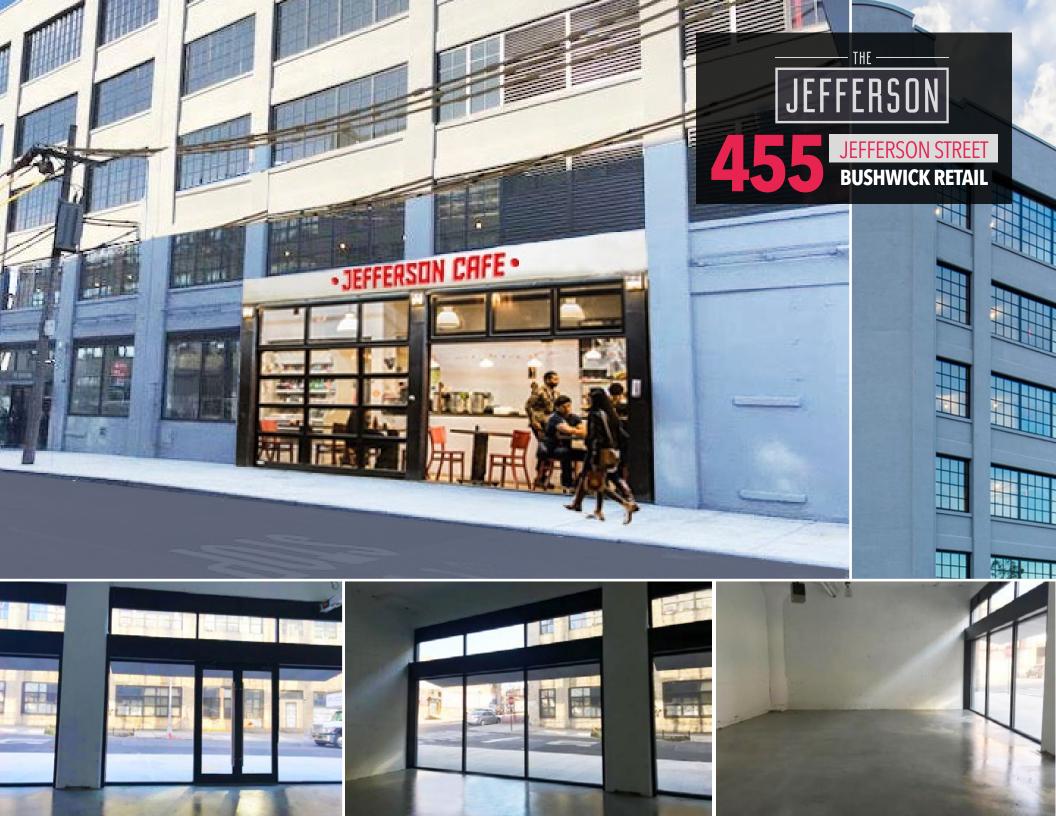

### PROPERTY HIGHLIGHTS

- > Prominent Building in trendy Bushwick, Brooklyn.
- > Base retail in approx. 125,000 SF of office space.
- > All retail delivered White Boxed with sprinklers and HVAC.
- > Three ideal retail opportunities and layout.
- > Brand new glass storefronts with expansive frontage and signage opportunities.
- > Perfect opportunity for cafes, gyms, and specialized retailers.
- > Walking distance to notable retailers like Artichoke Pizza, SEAWOLF, Mission Chinese, Roberta's, House Of Yes, City of Saints Coffee, and ICHIRAN.
- > Bushwick voted one of the coolest neighborhoods in America.

- \* Spaces A&B can be combined on Flushing Avenue
- \*\* Spaces C (Cafe Space) column free + 15.5' ceiling heights

# JEFFERSON

455

JEFFERSON STREET BUSHWICK RETAIL

The Colora Class

**BROOKLYN BOULDERS** 

SANDBOX

## JEFFERSON

**BUSHWICK RETAIL** 

- Restaurant / Cafe
- Nightlife
- Apparel / Fitness
- Creative / Art