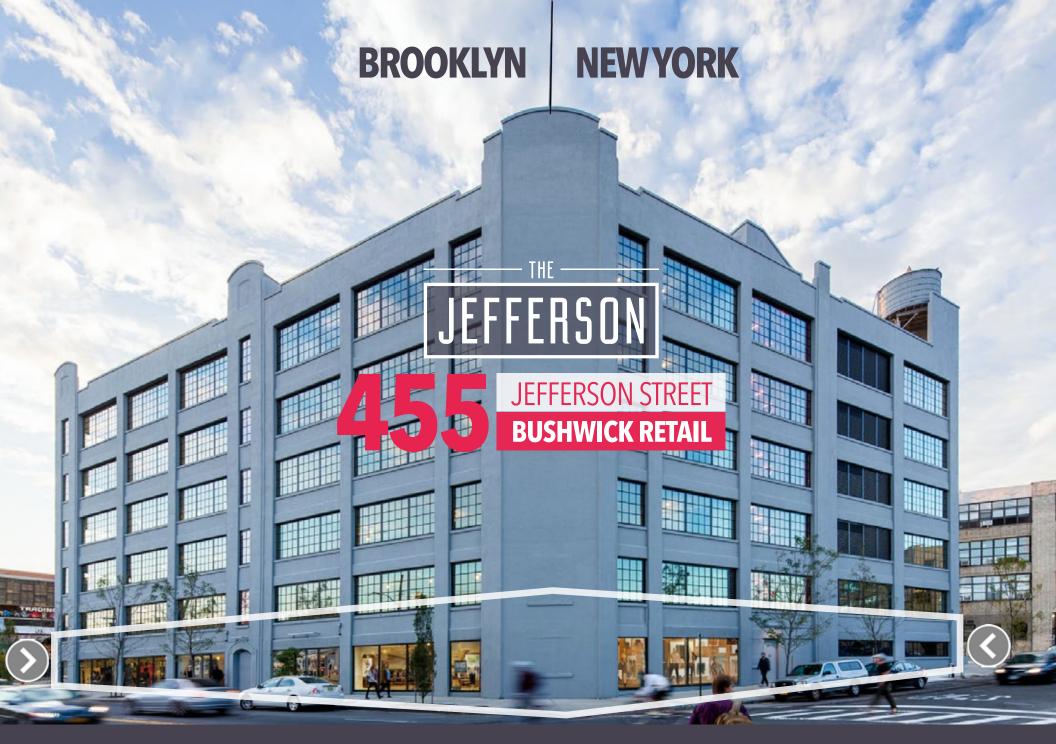

# JEFFERSON

455

JEFFERSON STREET BUSHWICK RETAIL

The Colora Class

**BROOKLYN BOULDERS** 

SANDBOX

### PROPERTY HIGHLIGHTS

- > Prominent Building in trendy Bushwick, Brooklyn.
- > Base retail in approx. 125,000 SF of office space.
- > All retail delivered White Boxed with sprinklers and HVAC.
- > Three ideal retail opportunities and layout.
- > Brand new glass storefronts with expansive frontage and signage opportunities.
- > Perfect opportunity for cafes, gyms, and specialized retailers.
- > Walking distance to notable retailers like Artichoke Pizza, SEAWOLF, Mission Chinese, Roberta's, House Of Yes, City of Saints Coffee, and ICHIRAN.
- > Bushwick voted one of the coolest neighborhoods in America.