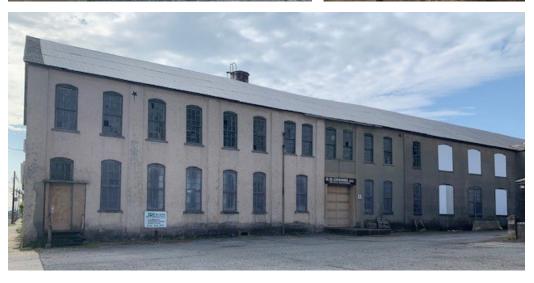

# 1022 3rd Street

Whitehall, Lehigh County, PA

#### **Property Features**

- Two parcels totaling 7.47 acres
- Level topography
- Ample parking
- Excellent visibility with over 18,000 vehicles per day
- Nearby amenities include Lehigh Valley Mall, WalMart, Lowe's, Best Buy, Michael's, and an array of local and chain restaurants
- Minutes from the Fullerton Ave exit of Route 22
- Sale Price: \$3,600,000