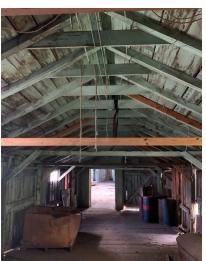

# 1022 3rd Street

Whitehall, Lehigh County, PA

#### **Property Features**

- Two parcels totaling 7.47 acres
- Level topography
- Ample parking
- Excellent visibility with over 18,000 vehicles per day
- Nearby amenities include Lehigh Valley Mall, WalMart, Lowe's, Best Buy, Michael's, and an array of local and chain restaurants
- Minutes from the Fullerton Ave exit of Route 22
- Sale Price: \$3,600,000