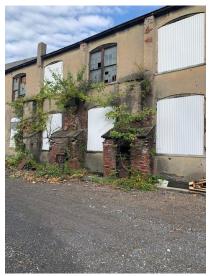

# 1022 3rd Street

Whitehall, Lehigh County, PA

#### **Property Features**

- Two parcels totaling 7.47 acres
- Level topography
- Ample parking
- Excellent visibility with over 18,000 vehicles per day
- Nearby amenities include Lehigh Valley Mall, WalMart, Lowe's, Best Buy, Michael's, and an array of local and chain restaurants
- Minutes from the Fullerton Ave exit of Route 22
- Sale Price: \$3,600,000