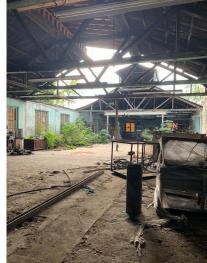

# 1022 3rd Street

Whitehall, Lehigh County, PA

#### **Property Features**

- Two parcels totaling 7.47 acres
- Level topography
- Ample parking
- Excellent visibility with over 18,000 vehicles per day
- Nearby amenities include Lehigh Valley Mall, WalMart, Lowe's, Best Buy, Michael's, and an array of local and chain restaurants
- Minutes from the Fullerton Ave exit of Route 22
- Sale Price: \$3,600,000