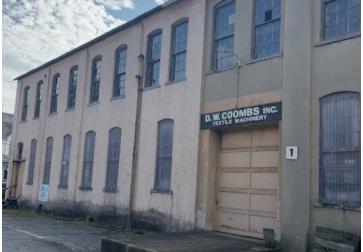

#### **Property Features**

- Two parcels totaling 7.47 acres
- Level topography
- Ample parking
- Excellent visibility with over 18,000 vehicles per day
- Nearby amenities include Lehigh Valley Mall, WalMart, Lowe's, Best Buy, Michael's, and an array of local and chain restaurants
- Minutes from the Fullerton Ave exit of Route 22
- Sale Price: \$3,600,000