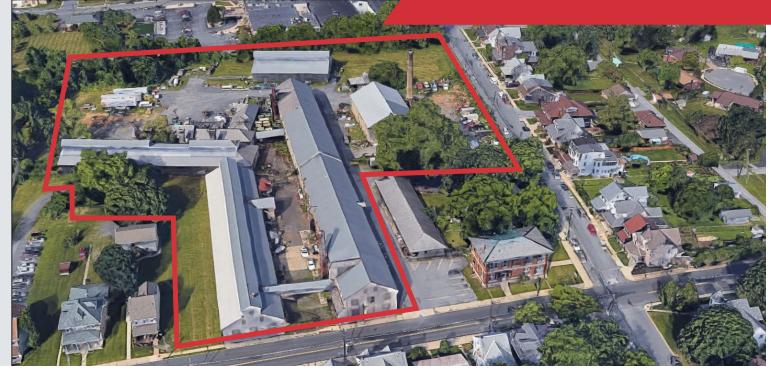

# 1022 3rd Street

Whitehall, Lehigh County, PA

#### **Property Features**

- Two parcels totaling 7.47 acres
- Level topography
- Ample parking
- Excellent visibility with over 18,000 vehicles per day
- Nearby amenities include Lehigh Valley Mall, WalMart, Lowe's, Best Buy, Michael's, and an array of local and chain restaurants
- Minutes from the Fullerton Ave exit of Route 22
- Sale Price: \$3,600,000