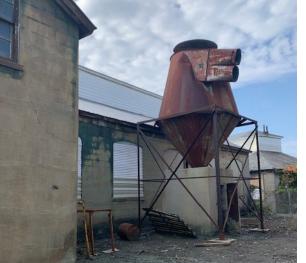

# 1022 3rd Street

Whitehall, Lehigh County, PA

#### **Property Features**

- Two parcels totaling 7.47 acres
- Level topography
- Ample parking
- Excellent visibility with over 18,000 vehicles per day
- Nearby amenities include Lehigh Valley Mall, WalMart, Lowe's, Best Buy, Michael's, and an array of local and chain restaurants
- Minutes from the Fullerton Ave exit of Route 22
- Sale Price: \$3,600,000