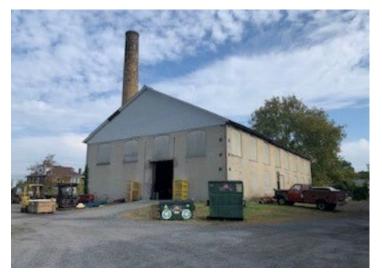

#### **Property Features**

- Two parcels totaling 7.47 acres
- Level topography
- Ample parking
- Excellent visibility with over 18,000 vehicles per day
- Nearby amenities include Lehigh Valley Mall, WalMart, Lowe's, Best Buy, Michael's, and an array of local and chain restaurants
- Minutes from the Fullerton Ave exit of Route 22
- Sale Price: \$3,600,000