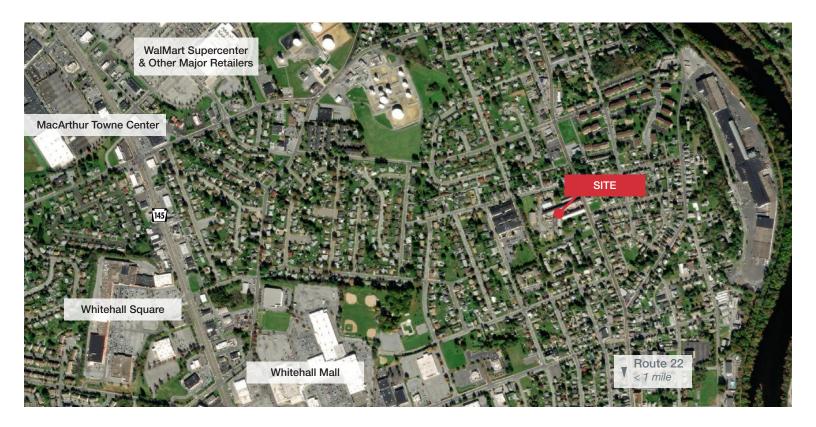

#### Area Overview

Located in a densely populated area of Whitehall, a suburb of Allentown, PA

Easy access to Routes 22 & 145, and situated along LANTA Bus Route #319

Conveniently located near major commercial and retail corridor