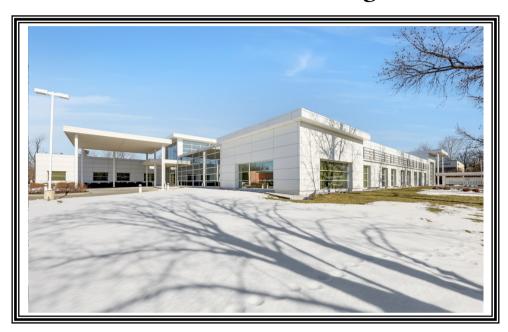

#### 37 W. Century Road, Paramus NJ The Chester Building

The Chester Building is a prestigeous Medical Professional building in the heart of Paramus. The building offers it tenants 24/7 access, handicap access, ample parking. Previously built for mental health professional this space is turn key for multiple types of tenancy.

The Location is second to none strategiacally located off of Rt 17 with easy access to the GSP, 208, 287 and Rt 4. Strong demographics and situated near the newly constructed Valley Hospital in Paramus.