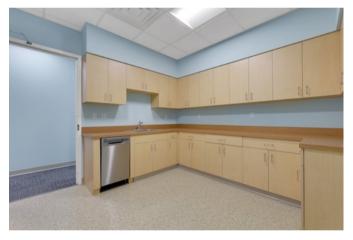

### Exceptional 3,500 sqft of Class A space

Suite Size Property Type Parking Space +/-3,500 sqft
Medical Professional
Ample on site
Newly built suite set up
for Mental Health

- 1st Floor location
- Prime area of Paramus
- Reception Area with Waiting Room
- 12 Total rooms includes exam rooms, consultation rooms and offices
- ADA Bathroom, utility closet with slop sink
- Available Immediately
- Call for Pricing

The Chester Building is a prestigeous Medical Professional building in the heart of Paramus. The building offers it tenants 24/7 access, handicap access, ample parking. Previously built for mental health professional this space is turn key for multiple types of tenancy.