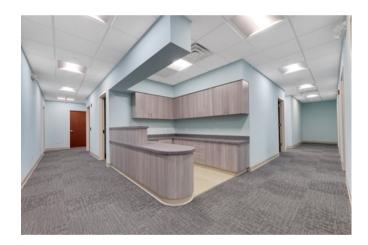

### Exceptional 3,500 sqft of Class A space

Suite Size Property Type Parking Space +/-3,500 sqft
Medical Professional
Ample on site
Newly built suite set up
for Mental Health

- 1st Floor location
- Prime area of Paramus
- Reception Area with Waiting Room
- 12 Total rooms includes exam rooms, consultation rooms and offices
- ADA Bathroom, utility closet with slop sink
- Available Immediately
- Call for Pricing

The Chester Building is a prestigeous Medical Professional building in the heart of Paramus. The building offers it tenants 24/7 access, handicap access, ample parking. Previously built for mental health professional this space is turn key for multiple types of tenancy.