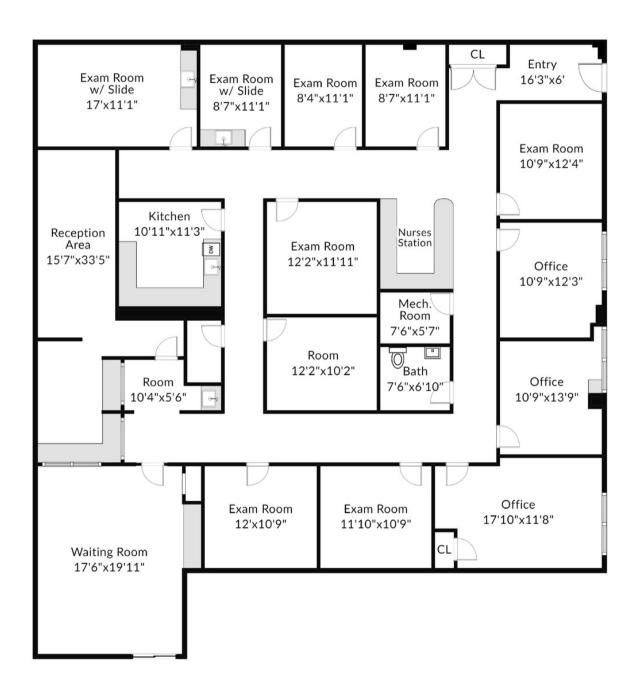

### Exceptional 3,500 sqft of Class A space

Suite Size Property Type Parking Space +/-3,500 sqft
Medical Professional
Ample on site
Newly built suite set up
for Mental Health

- 1st Floor location
- Prime area of Paramus
- Reception Area with Waiting Room
- 12 Total rooms includes exam rooms, consultation rooms and offices
- ADA Bathroom, utility closet with slop sink
- Available Immediately
- Call for Pricing

The Chester Building is a prestigeous Medical Professional building in the heart of Paramus. The building offers it tenants 24/7 access, handicap access, ample parking. Previously built for mental health professional this space is turn key for multiple types of tenancy.