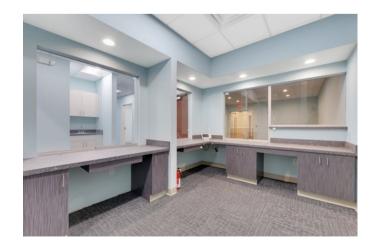

### Exceptional 3,500 sqft of Class A space

Suite Size Property Type Parking Space +/-3,500 sqft
Medical Professional
Ample on site
Newly built suite set up
for Mental Health

- 1st Floor location
- Prime area of Paramus
- Reception Area with Waiting Room
- 12 Total rooms includes exam rooms, consultation rooms and offices
- ADA Bathroom, utility closet with slop sink
- Available Immediately
- Call for Pricing

The Chester Building is a prestigeous Medical Professional building in the heart of Paramus. The building offers it tenants 24/7 access, handicap access, ample parking. Previously built for mental health professional this space is turn key for multiple types of tenancy.