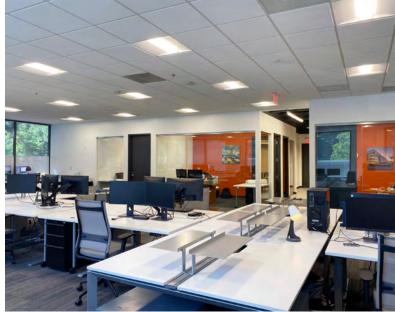

## **HIGHLIGHTS**

- Walking distance to The Battery
- Fits 10-31 people
- · 4 private offices
- 1 conference room
- · Furniture included
- Includes utilities, building services, and property expenses