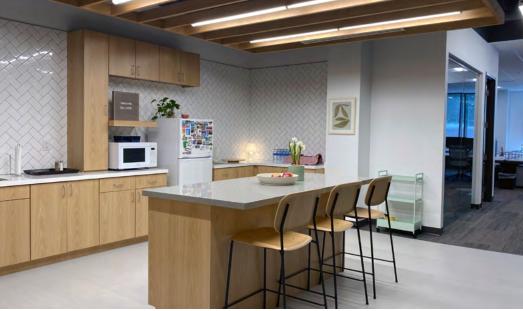

## **HIGHLIGHTS**

- Walking distance to The Battery
- Fits 10-31 people
- · 4 private offices
- 1 conference room
- · Furniture included
- Includes utilities, building services, and property expenses