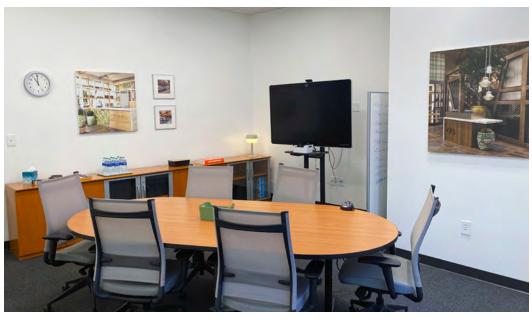

## **HIGHLIGHTS**

- Walking distance to The Battery
- Fits 10-31 people
- · 4 private offices
- 1 conference room
- · Furniture included
- Includes utilities, building services, and property expenses