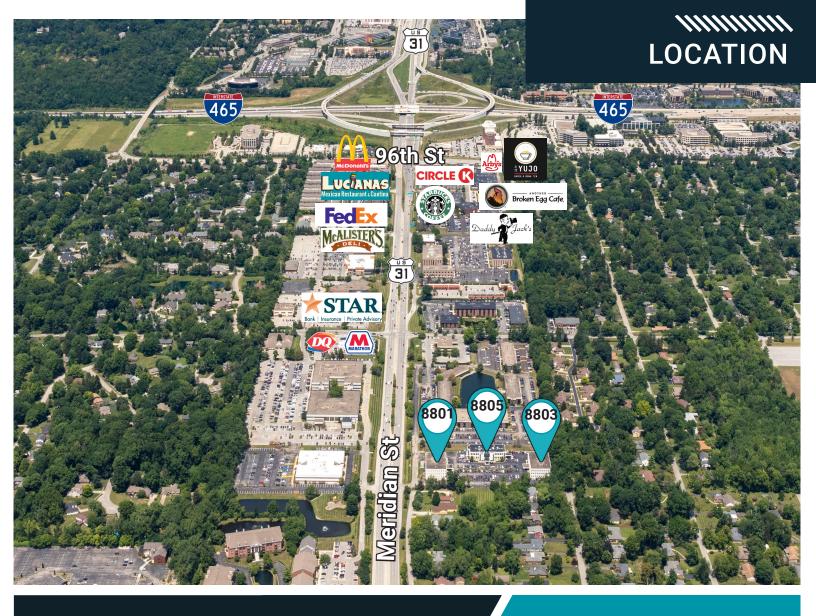

#### **PROPERTY DETAILS**

- 5,183 SF For Lease:
  - 8801-305: 1,949 SF
  - 8803-300: 1,338 SF
  - 8803-325: 1,896 SF
- Located on the highly traveled North Meridian
  Corridor
- Excellent visibility from Meridian Street with signage opportunities
- Convenient access to I-465
- Located between Ascension St. Vincent
  Indianapolis Hospital and IU Health North
  Hospital

8801, 8803 & 8805 N Meridian St. Indianapolis, IN 46260

**Bill McClamroch** Brokerage Associate 317.919.2992

bmcclamroch@cornerstonecompaniesinc.com

Cornerstone Companies, Inc. 8902 N Meridian Street, Suite 205, Indianapolis, IN cornerstonecompaniesinc.com | 317.841.9900