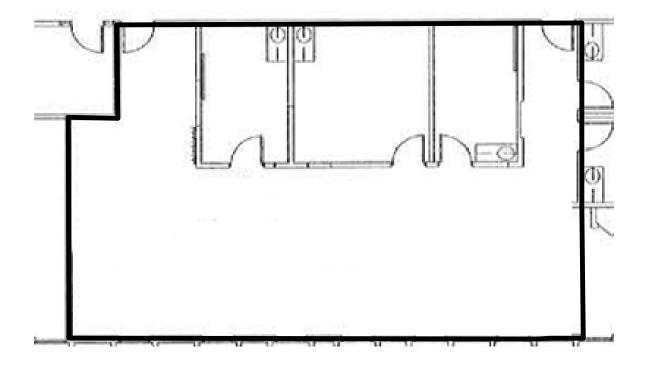

or Lease:
  - 8801-305: 1,949 SF
  - 8803-300: 1,338 SF
  - 8803-325: 1,896 SF
- Located on the highly traveled North Meridian
  Corridor
- Excellent visibility from Meridian Street with signage opportunities
- Convenient access to I-465
- Located between Ascension St. Vincent
  Indianapolis Hospital and IU Health North
  Hospital



8801, 8803 & 8805 N Meridian St. Indianapolis, IN 46260



**Bill McClamroch** Brokerage Associate 317.919.2992

bmcclamroch@cornerstonecompaniesinc.com

Cornerstone Companies, Inc. 8902 N Meridian Street, Suite 205, Indianapolis, IN cornerstonecompaniesinc.com | 317.841.9900





## **FLOOR PLANS**

8801 N Meridian Street

8801 N Meridian | Suite 305 | 1,949 RSF





IMMININI

## FLOOR PLANS

8803 N Meridian Street



8803 N Meridian | Suite 325 | 1,896 RSF





### DEMOGRAPHICS (5 - mile radius)











\$82,092

Median Household Income



Bill McClamroch Brokerage Associate 317.919.2992 bmcclamroch@cciin.com

Cornerstone Companies, Inc. 8902 N Meridian Street, Suite 205 Indianapolis, IN 46260