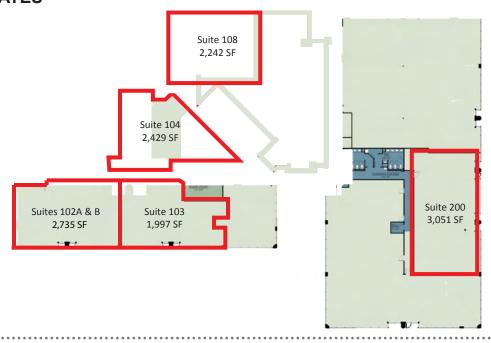

#### 4455 FLOOR PLATES

### For more information, please contact:

Natalie Brodersen Leasing Associate natalieb@sugaroak.com Office: (703) 435-9335 Cell: (703) 861-5492

4451-4455 Brookfield Corporate Drive, Chantilly, VA

4455 - Suite 102A 1,028 SF

4455 - Suite 102B 945 SF

### For more information, please contact:

Natalie Brodersen Leasing Associate natalieb@sugaroak.com Office: (703) 435-9335 Cell: (703) 861-5492

4451-4455 Brookfield Corporate Drive, Chantilly, VA

4455 - Suite 108 2,242 SF

4455 - Suite 200 3,051 SF

### For more information, please contact:

Natalie Brodersen Leasing Associate natalieb@sugaroak.com Office: (703) 435-9335 Cell: (703) 861-5492

4451-4455 Brookfield Corporate Drive, Chantilly, VA

4455 - Suite 104 2,429 SF