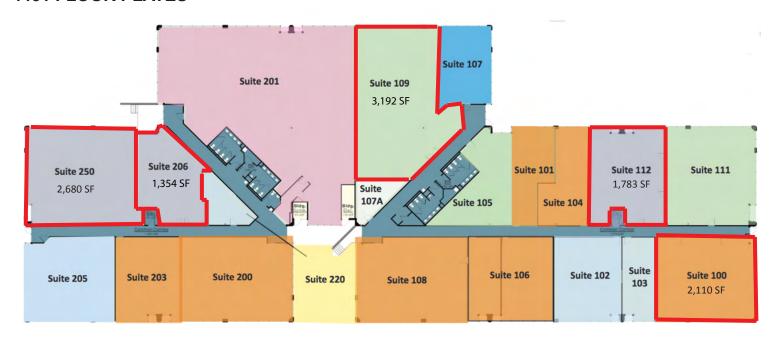

#### **4451 FLOOR PLATES**

4451 - Suite 206 1,354 SF

### 4451-4455 Brookfield Corporate Drive, Chantilly, VA

4451 - Suite 250 2,689 SF

4455 - Suite 103 1,997 SF