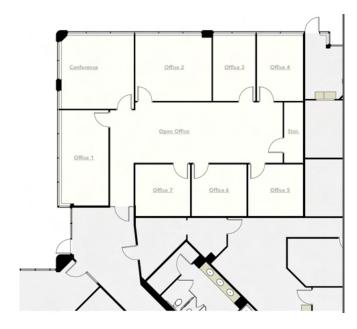

### 4451-4455 Brookfield Corporate Drive, Chantilly, VA

4451 - Suite 250 2,689 SF

4455 - Suite 103 1,997 SF

### For more information, please contact:

Natalie Brodersen Leasing Associate natalieb@sugaroak.com Office: (703) 435-9335 Cell: (703) 861-5492

4451-4455 Brookfield Corporate Drive, Chantilly, VA

4455 - Suite 102A 1,028 SF