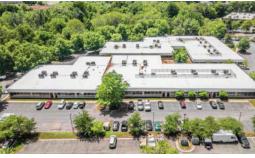

4451-4455 Brookfield Corporate Drive, Chantilly, VA











#### **PROPERTY FEATURES**

- 1,358-4,735 square feet suites available
- · Flexible lease terms
- Parking ratio: 3.5/1,000
- Numerous restaurant, retail and hotel amenities within 1/4 mile
- · Daycare/Preschool on-site
- · HVAC individually controlled by suite
- · Exterior courtyards
- · Multiple suites with exterior entrances
- · Common area restrooms and hallways
- · Security card access to common area
- · Phone/internet provider Comcast and Verizon fiber
- · Immediate access to Willard Rd Exit on Route 28
- · Minutes from Dulles Airport
- New, experienced, local ownership/management group

#### For more information, please contact:

Natalie Brodersen Leasing Associate natalieb@sugaroak.com Office: (703) 435-9335 Cell: (703) 861-5492



4451-4455 Brookfield Corporate Drive, Chantilly