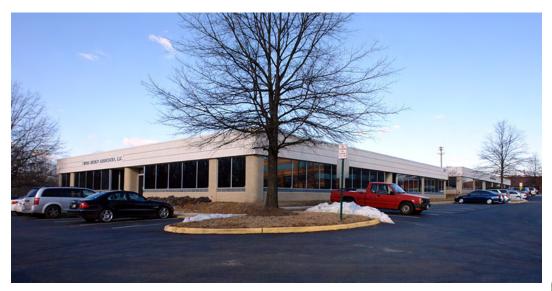

4451-4455 Brookfield Corporate Drive, Chantilly, VA

#### **PROPERTY FEATURES**

- 1,358-4,735 square feet suites available
- · Flexible lease terms
- Parking ratio: 3.5/1,000
- Numerous restaurant, retail and hotel amenities within 1/4 mile
- · Daycare/Preschool on-site
- · HVAC individually controlled by suite
- · Exterior courtyards
- · Multiple suites with exterior entrances
- · Common area restrooms and hallways
- · Security card access to common area
- · Phone/internet provider Comcast and Verizon fiber
- · Immediate access to Willard Rd Exit on Route 28
- · Minutes from Dulles Airport
- New, experienced, local ownership/management group