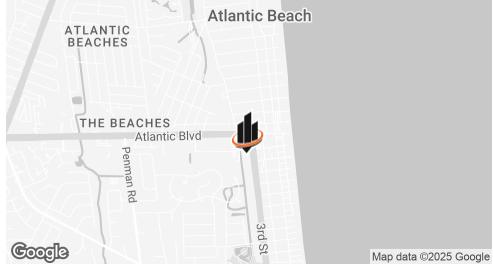

# 

# SALE / LEASE Former Salt Life Retail Store

G

240 S 3RD ST

Jacksonville Beach, FL 32250

Ð

### PRESENTED BY:

COLIN NICHOLSON III, CCIM O: 904.281.1990 cnicholson@svn.com



### **PROPERTY SUMMARY**



### **OFFERING SUMMARY**

| SALE PRICE:      | Subject To Offer    |
|------------------|---------------------|
| LEASE RATE:      | \$34.00 SF/yr (NNN) |
| NUMBER OF UNITS: | 1                   |
| AVAILABLE SF:    | 7,190 SF            |
| LOT SIZE:        | 12,502 SF           |
| BUILDING SIZE:   | 7,193 SF            |



### **PROPERTY DESCRIPTION**

Exceptional retail opportunity at 240 S 3rd St, Jacksonville Beach, FL. This 7,193 SF building which was renovated in 2013, is highly visible, with unique architecture and within the heart of Jacksonville Beach. Zoned JC-1, the property assures prime visibility and accessibility, boasting a recent remodel, hard corner positioning with a stoplight, and easy accessibility to Beach Blvd and J Turner Butler. With the added convenience of a non-street loading alley and a roll-up door, this building offers an irresistible package for retail and street retail investors.

### **PROPERTY HIGHLIGHTS**

- - Prime 7,193 SF retail building with JC-1 zoning
- Renovated in 2013 for modern appeal
- - Highly visible hard corner location with stop light

COLIN NICHOLSON III,