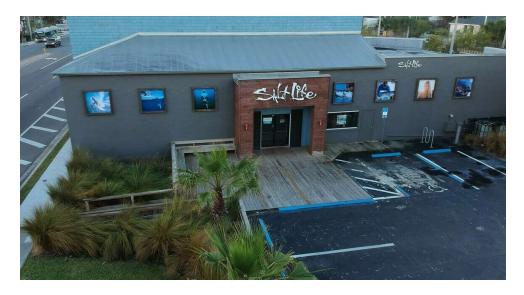

### **PROPERTY DESCRIPTION**

Exceptional retail opportunity at 240 S 3rd St, Jacksonville Beach, FL. This 7,193 SF building which was renovated in 2013, is highly visible, with unique architecture and within the heart of Jacksonville Beach. Zoned JC-1, the property assures prime visibility and accessibility, boasting a recent remodel, hard corner positioning with a stoplight, and easy accessibility to Beach Blvd and J Turner Butler. With the added convenience of a non-street loading alley and a roll-up door, this building offers an irresistible package for retail and street retail investors.

### **PROPERTY HIGHLIGHTS**

- - Prime 7,193 SF retail building with JC-1 zoning
- Renovated in 2013 for modern appeal
- - Highly visible hard corner location with stop light

COLIN NICHOLSON III, CCIM O: 904.281.1990 cnicholson@svn.com

# **ADDITIONAL PHOTOS**

COLIN NICHOLSON III, CCIM O: 904.281.1990 cnicholson@svn.com