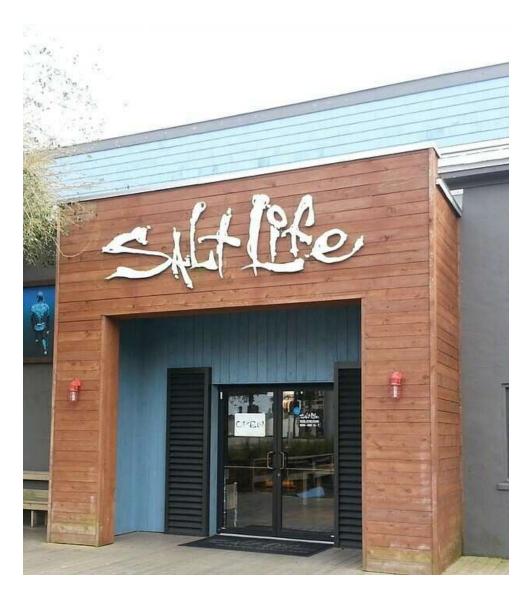

### **PROPERTY DESCRIPTION**

Exceptional retail opportunity at 240 S 3rd St, Jacksonville Beach, FL. This 7,193 SF building which was renovated in 2013, is highly visible, with unique architecture and within the heart of Jacksonville Beach. Zoned JC-1, the property assures prime visibility and accessibility, boasting a recent remodel, hard corner positioning with a stoplight, and easy accessibility to Beach Blvd and J Turner Butler. With the added convenience of a non-street loading alley and a roll-up door, this building offers an irresistible package for retail and street retail investors.

# **ADDITIONAL PHOTOS**

COLIN NICHOLSON III, CCIM O: 904.281.1990 cnicholson@svn.com