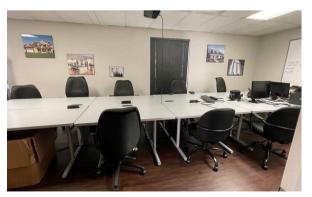

# For sale or lease

Florida Central Commerce Park 1086 Florida Central Pkwy, Longwood, Florida 32750 19,750 SF available



## 19,750 SF Industrial flex building for sale

### Property specifications

- 19,750 SF office/flex building
- 15' 18' clear height
- 4 12'x 12' grade level doors
- Zoned IND, light manufacturing
- Up to 1.85 acres with personal property including material handling systems, racking and other misc. equipment
- Available February 1, 2025
- Call for pricing





#### Second floor plan



# Building photos









### Location

#### **Key Distances**

This property benefits from excellent highway connectivity. It's conveniently located near Interstate 4, State Road 417, U.S. Route 17-92, State Road 434, and State Road 436.

This strategic location provides businesses with efficient connectivity to Orlando and the broader Central Florida region, making it an ideal spot for companies requiring easy transportation access.



|                  | 60 min    | 120 min   | 240 min    |
|------------------|-----------|-----------|------------|
| Total population | 3,215,775 | 8,028,980 | 20,014,888 |
| Total households | 1,213,019 | 3,143,639 | 8,021,551  |
| Avg households   | \$105,078 | \$101,874 | \$104,103  |
| Total businesses | 142,673   | 319,121   | 916,457    |
| Total employees  | 1,498,742 | 3