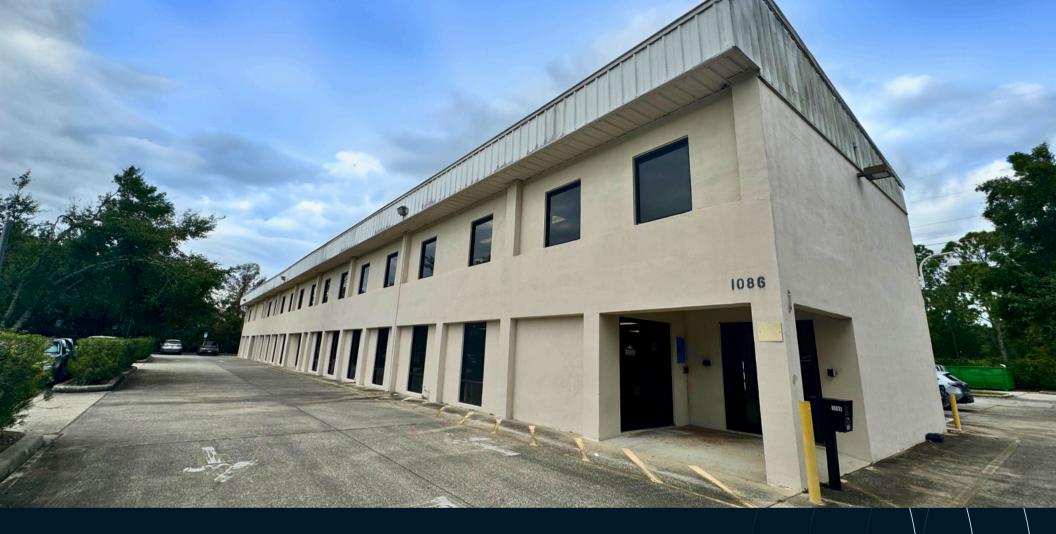

# For sale or lease

Florida Central Commerce Park 1086 Florida Central Pkwy, Longwood, Florida 32750 19,750 SF available

## 19,750 SF Industrial flex building for sale

### Property specifications

- 19,750 SF office/flex building
- 15' 18' clear height
- 4 12'x 12' grade level doors
- Zoned IND, light manufacturing
- Up to 1.85 acres with personal property including material handling systems, racking and other misc. equipment
- Available February 1, 2025
- Call for pricing