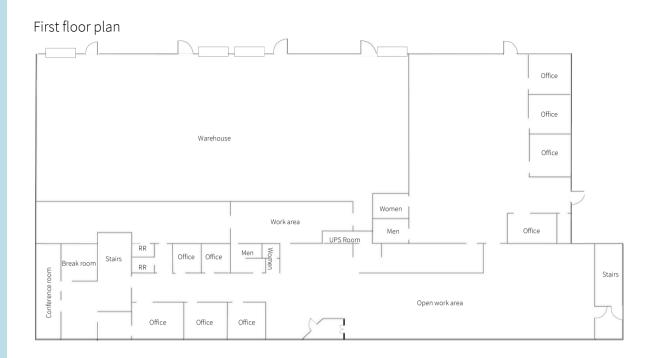

### Property specifications

- 19,750 SF office/flex building
- 15' 18' clear height
- 4 12'x 12' grade level doors
- Zoned IND, light manufacturing
- Up to 1.85 acres with personal property including material handling systems, racking and other misc. equipment
- Available February 1, 2025
- Call for pricing