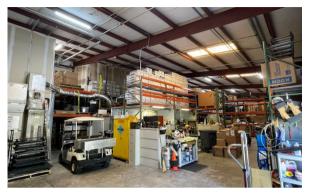

# For sale or lease

Florida Central Commerce Park 1086 Florida Central Pkwy, Longwood, Florida 32750 19,750 SF available



## 19,750 SF Industrial flex building for sale

### Property specifications

- 19,750 SF office/flex building
- 15' 18' clear height
- 4 12'x 12' grade level doors
- Zoned IND, light manufacturing
- Up to 1.85 acres with personal property including material handling systems, racking and other misc. equipment
- Available February 1, 2025
- Call for pricing





#### Second floor plan



# Building photos









### Location

#### **Key Distances**

This property benefits from excellent highway connectivity. It's conveniently located near Interstate 4, State Road 417, U.S. Route 17-92, State Road 434, and State Road 436.

This strategic location provides businesses with efficient connectivity to Orlando and the broader Central Florida region, making it an ideal spot for companies requiring easy transportation access.



|                  | 60 min    | 120 min   | 240 min    |
|------------------|-----------|-----------|------------|
| Total population | 3,215,775 | 8,028,980 | 20,014,888 |
| Total households | 1,213,019 | 3,143,639 | 8,021,551  |
| Avg households   | \$105,078 | \$101,874 | \$104,103  |
| Total businesses | 142,673   | 319,121   | 916,457    |
| Total employees  | 1,498,742