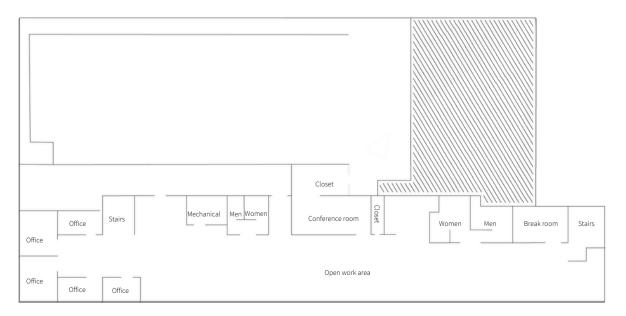

# For sale or lease

Florida Central Commerce Park 1086 Florida Central Pkwy, Longwood, Florida 32750 19,750 SF available



## 19,750 SF Industrial flex building for sale

### Property specifications

- 19,750 SF office/flex building
- 15' 18' clear height
- 4 12'x 12' grade level doors
- Zoned IND, light manufacturing
- Up to 1.85 acres with personal property including material handling systems, racking and other misc. equipment
- Available February 1, 2025
- Call for pricing





#### Second floor plan



# Building photos









### Location

#### **Key Distances**

This property benefits from excellent highway connectivity. It's conveniently located near Interstate 4, State Road 417, U.S. Route 17-92, State Road 434, and State Road 436.

This strategic location provides businesses with efficient connectivity to Orlando and the broader Central Florida region, making it an ideal spot for companies requiring easy transportation access.



|                  | 60 min    | 120 min   | 240 min    |
|------------------|-----------|-----------|------------|
| Total population | 3,215,775 | 8,028,980 | 20,014,888 |
| Total households | 1,213,019 | 3,143,639 | 8,021,551  |
| Avg households   | \$105,078 | \$101,874 | \$104,103  |
| Total businesses | 142,673   | 319,121   | 916,457    |
| Total