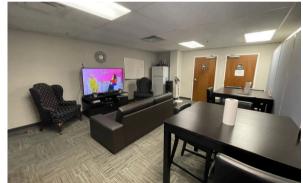

# For sale or lease

Florida Central Commerce Park 1086 Florida Central Pkwy, Longwood, Florida 32750 19,750 SF available



## 19,750 SF Industrial flex building for sale

### Property specifications

- 19,750 SF office/flex building
- 15' 18' clear height
- 4 12'x 12' grade level doors
- Zoned IND, light manufacturing
- Up to 1.85 acres with personal property including material handling systems, racking and other misc. equipment
- Available February 1, 2025
- Call for pricing





#### Second floor plan



# Building photos









### Location

#### **Key Distances**

This property benefits from excellent highway connectivity. It's conveniently located near Interstate 4, State Road 417, U.S. Route 17-92, State Road 434, and State Road 436.

This strategic location provides businesses with efficient connectivity to Orlando and the broader Central Florida region, making it an ideal spot for companies requiring easy transportation access.



|                  | 60 min    | 120 min   | 240 min    |
|------------------|-----------|-----------|------------|
| Total population | 3,215,775 | 8,028,980 | 20,014,888 |
| Total households | 1,213,019 | 3,143,639 | 8,021,551  |
| Avg households   | \$105,078 | \$101,874 | \$104,103  |
| Total businesses | 142,673   | 319,121   | 916,457    |
| Total employees  | 1,498,742 |