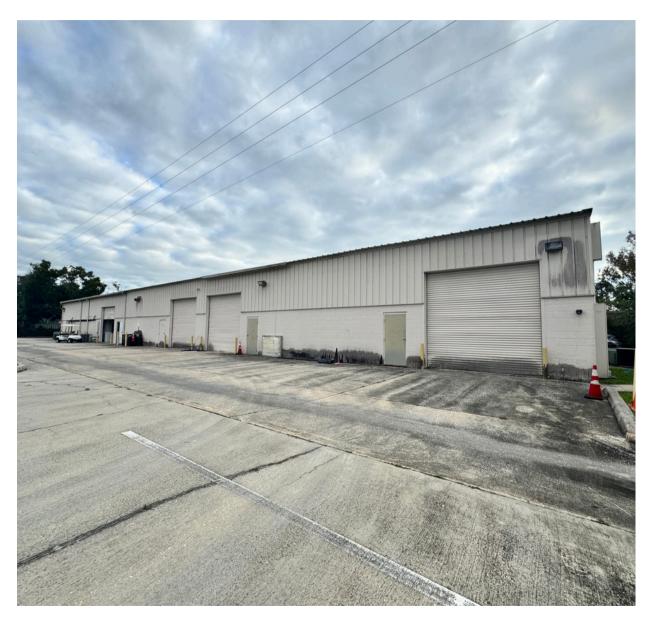

# For sale or lease

Florida Central Commerce Park 1086 Florida Central Pkwy, Longwood, Florida 32750 19,750 SF available



## 19,750 SF Industrial flex building for sale

### Property specifications

- 19,750 SF office/flex building
- 15' 18' clear height
- 4 12'x 12' grade level doors
- Zoned IND, light manufacturing
- Up to 1.85 acres with personal property including material handling systems, racking and other misc. equipment
- Available February 1, 2025
- Call for pricing





#### Second floor plan



# Building photos









### Location

#### **Key Distances**

This property benefits from excellent highway connectivity. It's conveniently located near Interstate 4, State Road 417, U.S. Route 17-92, State Road 434, and State Road 436.

This strategic location provides businesses with efficient connectivity to Orlando and the broader Central Florida region, making it an ideal spot for companies requiring easy transportation access.



|                  | 60 min    | 120 min   | 240 min    |
|------------------|-----------|-----------|------------|
| Total population | 3,215,775 | 8,028,980 | 20,014,888 |
| Total households | 1,213,019 | 3,143,639 | 8,021,551  |
| Avg households   | \$105,078 | \$101,874 | \$104,103  |
| Total businesses | 142,673   | 319,121   | 916,457    |
| Total employees  | 1,498,7