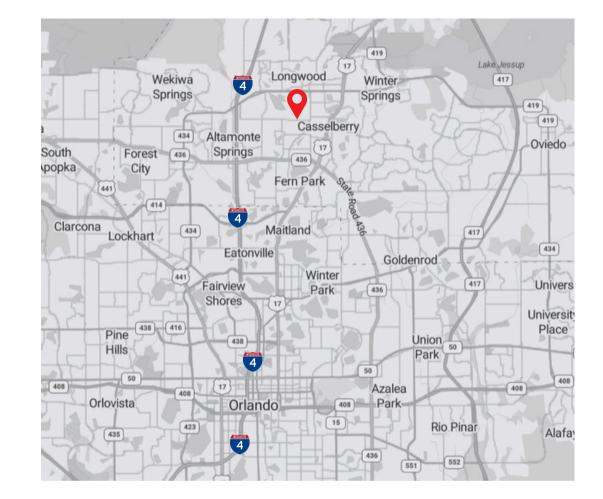

### Location

#### **Key Distances**

This property benefits from excellent highway connectivity. It's conveniently located near Interstate 4, State Road 417, U.S. Route 17-92, State Road 434, and State Road 436.

This strategic location provides businesses with efficient connectivity to Orlando and the broader Central Florida region, making it an ideal spot for companies requiring easy transportation access.

### Advantages and amenities

Area amenities include Altamonte Mall, Longwood Sunrail Station, Advent Health Altamonte Springs, Lyman High School, and Casselberry Golf Club, as well as numerous big box retailers and quick service restaurants