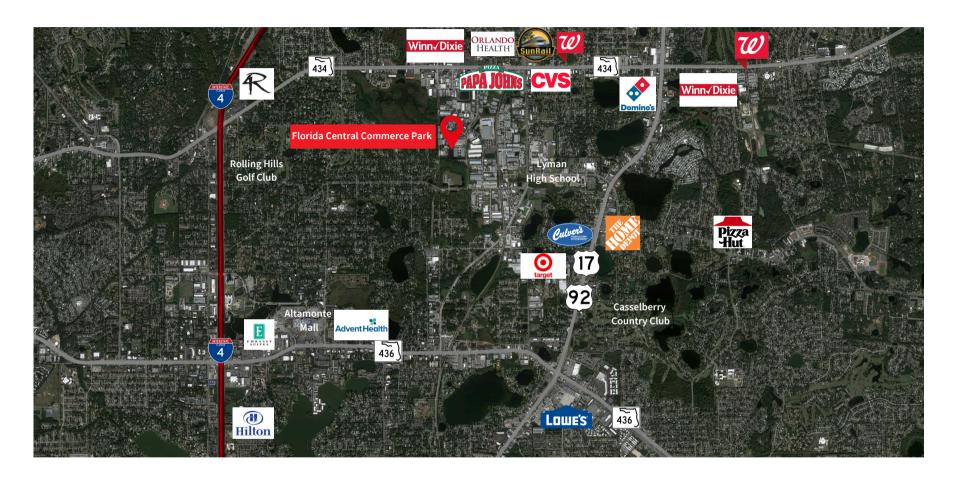

### Location

#### **Key Distances**

This property benefits from excellent highway connectivity. It's conveniently located near Interstate 4, State Road 417, U.S. Route 17-92, State Road 434, and State Road 436.

This strategic location provides businesses with efficient connectivity to Orlando and the broader Central Florida region, making it an ideal spot for companies requiring easy transportation access.

### Advantages and amenities

Area amenities include Altamonte Mall, Longwood Sunrail Station, Advent Health Altamonte Springs, Lyman High School, and Casselberry Golf Club, as well as numerous big box retailers and quick service restaurants