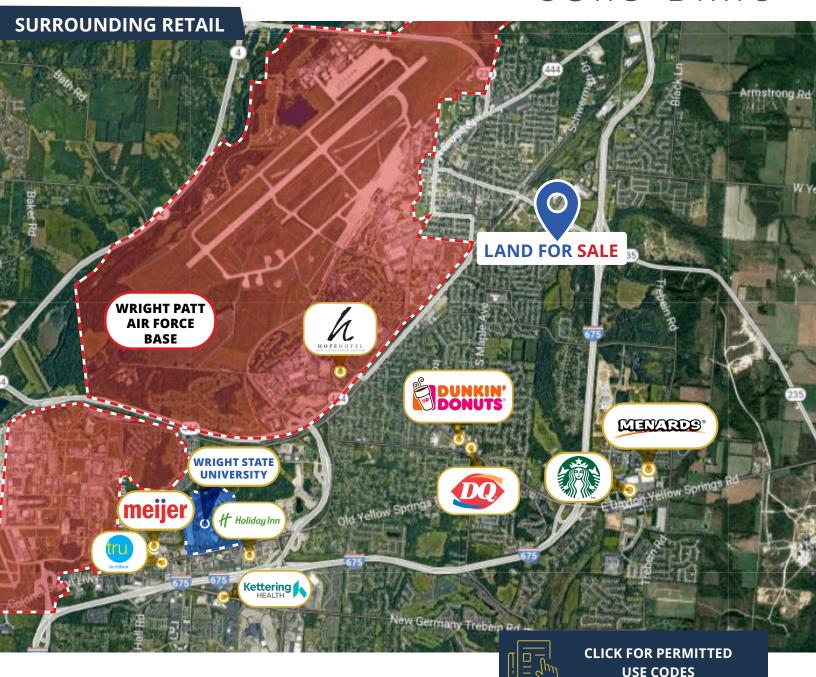

# CURO BRKG

Business Friendly City

Highly Accessible Location

Strong Labor Pool

Surrounding Anchor Stores