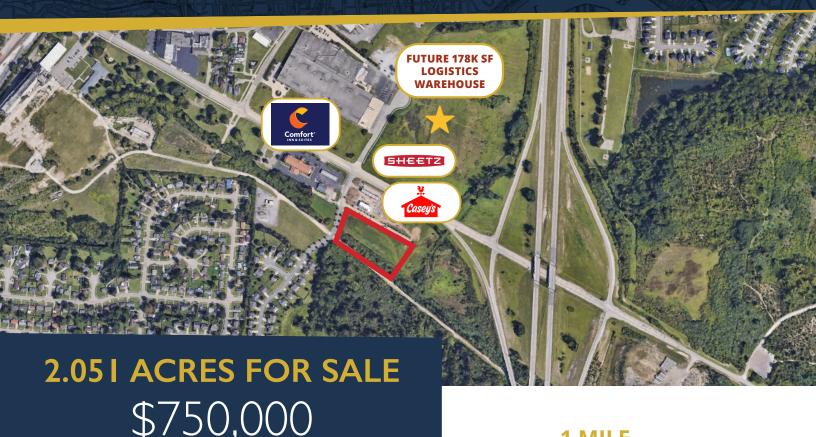

### **HIGHLIGHTS:**

180 CHAPELGATE FAIRBORN, OHIO 45324

PARCEL - A02000100390000800

**GREENE COUNTY** 

AND USE 400 **COMMERCIAL - VACANT LAND ZONING - PUD** 

ACTIVE LABOR FORCE

### **5 MILES**

**31,363** Population **64,845** Population \$85,728 AHHI 27,973 Households

- Located directly off of Interstate 675
- Site adjacent to future development of 178,000 square feet logistics facility and newly developed Sheetz & Casey's gas stations