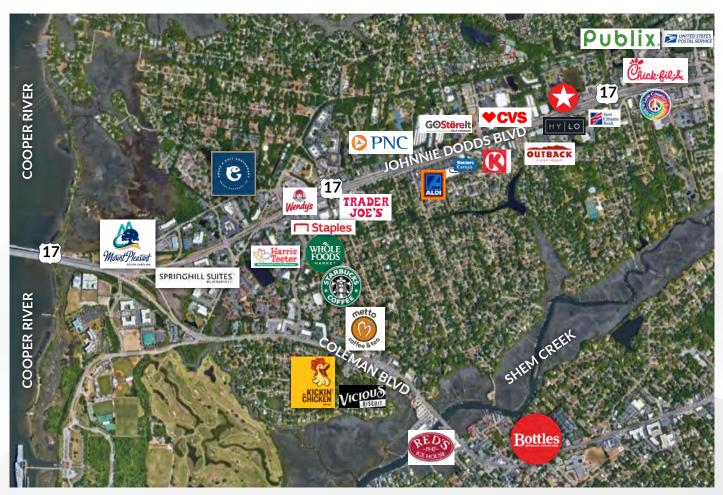

he heart of Mount Pleasant, and only a few minutes away from Downtown Charleston and I-26/I-526.
- This is an unmatched opportunity to locate your business along one of the busiest corridors in the market.
- This adaptive reuse of a former restaurant will accentuate the Class A features; from the open collaborative layout to the efficiently laid out combination of bullpen, private offices, chef style kitchen/break area and an abundance of natural light.
- The space can easily be configured for nearly every business.
- Fully furnished and designed for teamwork via multiple seating configurations, meeting spaces, and conference rooms.



LANDMARK ENTERPRISES

**1ST FLOOR PLAN** 

**2ND FLOOR PLAN** 



















**DISTANCE MAP** 





www.landmark-enterprises.com

#### **AERIAL MAP**