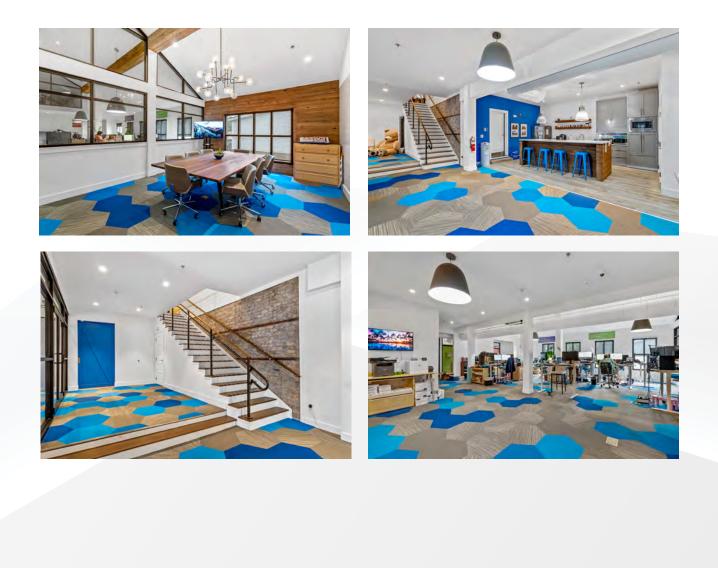

#### **OFFERING SUMMARY**

ADDRESS: 816 Johnnie Dodds Blvd. Mt. Pleasant, SC 29464 TMS:

535-05-00-154

COUNTY: Charleston LEASE PRICE:

\$27.50/SF NNN

SALE PRICE: \$3,200,000

- Immaculate 8,800 SF office space located in the heart of Mount Pleasant, and only a few minutes away from Downtown Charleston and I-26/I-526.
- This is an unmatched opportunity to locate your business along one of the busiest corridors in the market.
- This adaptive reuse of a former restaurant will accentuate the Class A features; from the open collaborative layout to the efficiently laid out combination of bullpen, private offices, chef style kitchen/break area and an abundance of natural light.
- The space can easily be configured for nearly every business.
- Fully furnished and designed for teamwork via multiple seating configurations, meeting spaces, and conference rooms.