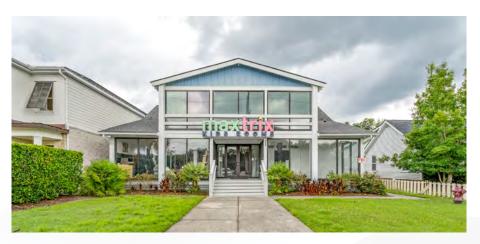

#### **OFFERING SUMMARY**

ADDRESS: 816 Johnnie Dodds Blvd. Mt. Pleasant, SC 29464 TMS:

535-05-00-154

COUNTY: Charleston LEASE PRICE:

\$27.50/SF NNN

SALE PRICE: \$3,200,000

- Immaculate 8,800 SF office space located in the heart of Mount Pleasant, and only a few minutes away from Downtown Charleston and I-26/I-526.
- This is an unmatched opportunity to locate your business along one of the busiest corridors in the market.
- This adaptive reuse of a former restaurant will accentuate the Class A features; from the open collaborative layout to the efficiently laid out combination of bullpen, private offices, chef style kitchen/break area and an abundance of natural light.
- The space can easily be configured for nearly every business.
- Fully furnished and designed for teamwork via multiple seating configurations, meeting spaces, and conference rooms.