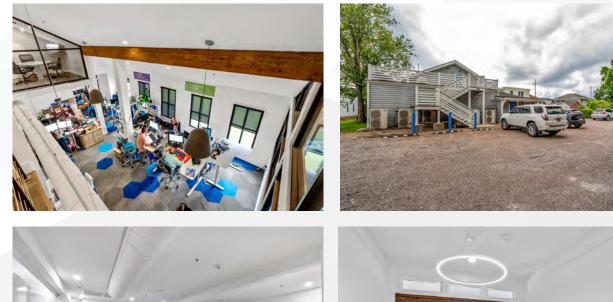

#### **OFFERING SUMMARY**

ADDRESS: 816 Johnnie Dodds Blvd. Mt. Pleasant, SC 29464 TMS:

535-05-00-154

COUNTY: Charleston LEASE PRICE:

\$27.50/SF NNN

SALE PRICE: \$3,200,000

- Immaculate 8,800 SF office space located in the heart of Mount Pleasant, and only a few minutes away from Downtown Charleston and I-26/I-526.
- This is an unmatched opportunity to locate your business along one of the busiest corridors in the market.
- This adaptive reuse of a former restaurant will accentuate the Class A features; from the open collaborative layout to the efficiently laid out combination of bullpen, private offices, chef style kitchen/break area and an abundance of natural light.
- The space can easily be configured for nearly every business.
- Fully furnished and designed for teamwork via multiple seating configurations, meeting spaces, and conference rooms.