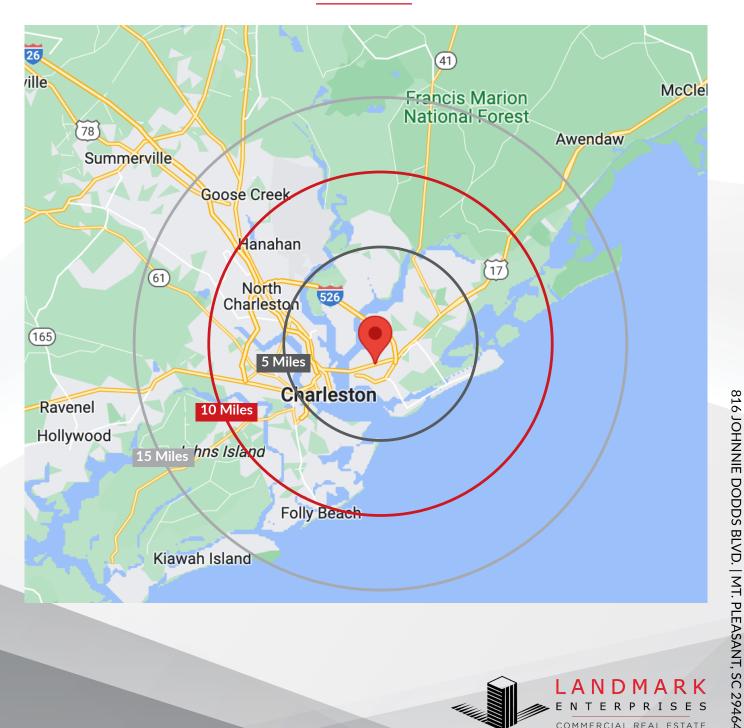

00,000

- Immaculate 8,800 SF office space located in the heart of Mount Pleasant, and only a few minutes away from Downtown Charleston and I-26/I-526.
- This is an unmatched opportunity to locate your business along one of the busiest corridors in the market.
- This adaptive reuse of a former restaurant will accentuate the Class A features; from the open collaborative layout to the efficiently laid out combination of bullpen, private offices, chef style kitchen/break area and an abundance of natural light.
- The space can easily be configured for nearly every business.
- Fully furnished and designed for teamwork via multiple seating configurations, meeting spaces, and conference rooms.



LANDMARK ENTERPRISES

**1ST FLOOR PLAN** 

**2ND FLOOR PLAN** 



















**DISTANCE MAP** 





www.landmark-enterprises.com

#### **AERIAL MAP**