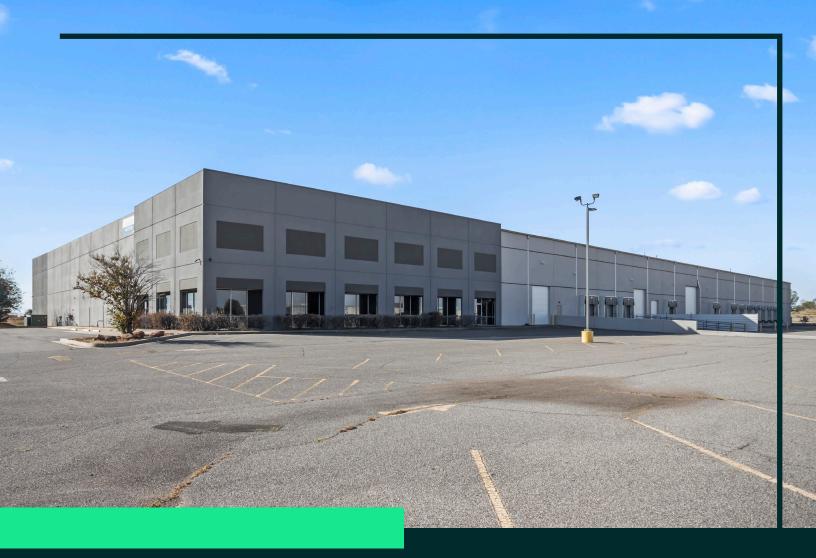

# 7201 South Sunnylane Road

Oklahoma City, Oklahoma 73135

## Lease Rate: \$7.50 NNN

- +**Property Size:** 124,932± SF -**Office Size:** 4,242± SF
- +Cranes:
  - (2) 5 Ton (1) 2.5 Ton
  - (1) 15 Ton
- +(3) Drive-in Doors
- +(16) Dock Doors
- +Clear Hight: 28'-30'