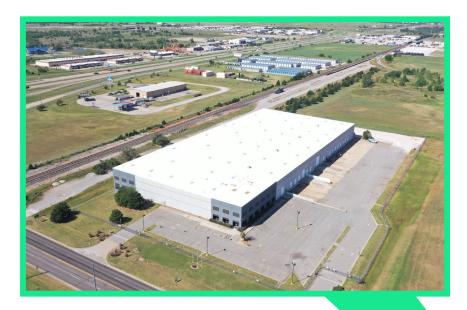

# 7201 South Sunnylane Road

Oklahoma City, Oklahoma 73135

## Lease Rate: \$7.50 NNN

- +**Property Size:** 124,932± SF -**Office Size:** 4,242± SF
- +Cranes:
  - (2) 5 Ton (1) 2.5 Ton
  - (1) 15 Ton
- +(3) Drive-in Doors
- +(16) Dock Doors
- +Clear Hight: 28'-30'