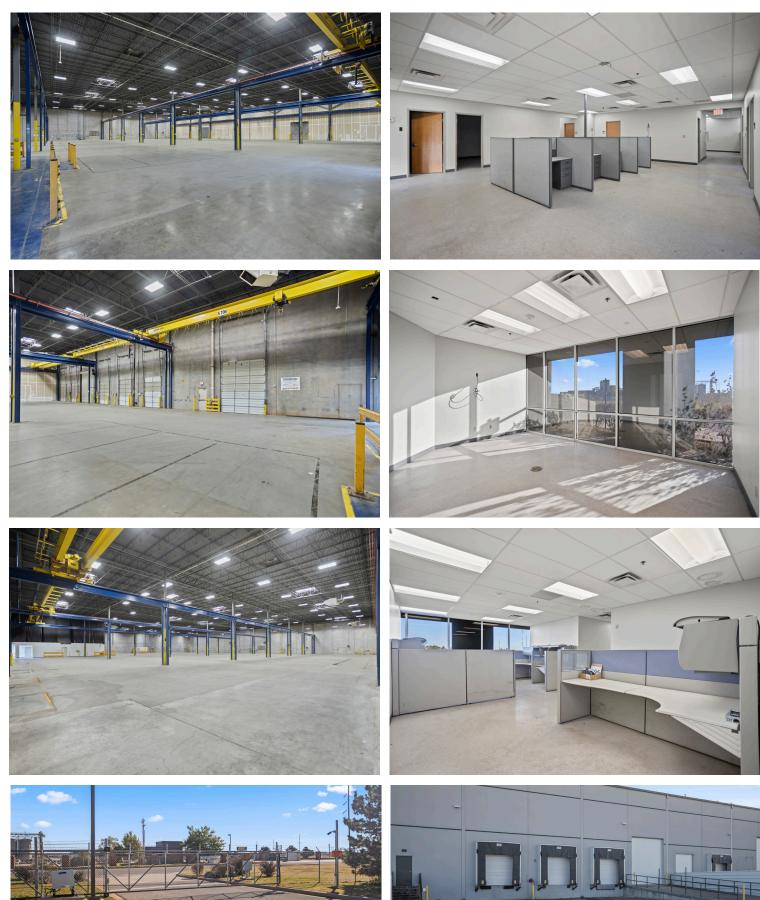

## **Property Photos**

## Lease Rate: \$7.50 NNN

- +**Property Size:** 124,932± SF -**Office Size:** 4,242± SF
- +Cranes:
  - (2) 5 Ton (1) 2.5 Ton
  - (1) 15 Ton
- +(3) Drive-in Doors
- +(16) Dock Doors
- +Clear Hight: 28'-30'

- +Zoning I-2
- +Efficiency Lighting
- +Ample Power
- +Storm Shelter
- +Locker Rooms
- +ESFR Fire Suppression
- +Wash Bay with Floor Drains
- +Secured Premises with Automatic Gates