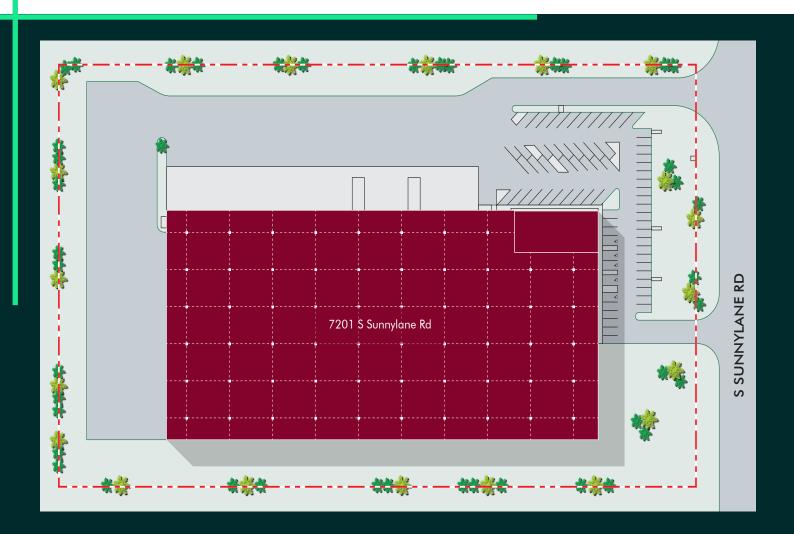

# 7201 South Sunnylane Road

Oklahoma City, Oklahoma 73135

## Lease Rate: \$7.50 NNN

- +**Property Size:** 124,932± SF -**Office Size:** 4,242± SF
- +Cranes:
  - (2) 5 Ton (1) 2.5 Ton
  - (1) 15 Ton
- +(3) Drive-in Doors
- +(16) Dock Doors
- +Clear Hight: 28'-30'