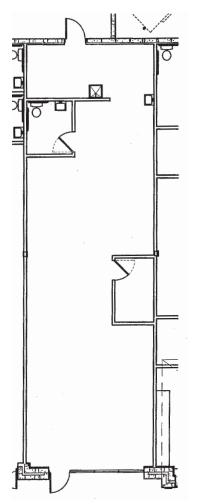

#### **SUITE 5554**

1,290 SF, former pizza shop

#### **SUITE 5562**

1,941 SF, former fitness center