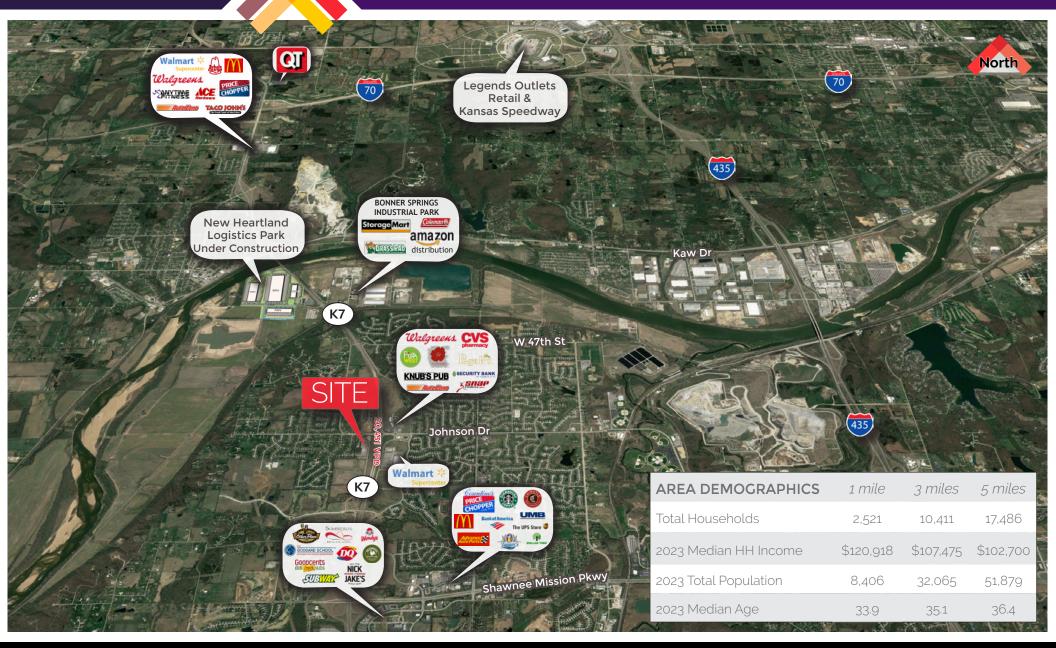

## **OAK VALLEY SHOPPING CENTER - RETAIL SPACE**

5600 Hedge Lane Terrace | Shawnee, KS 66226

The information contained herein has been obtained through sources deemed reliable by Crossroads Real Estate Group, but cannot be guaranteed for its accuracy. We recommend to the buyer that any information, which is of special interest, should be obtained through independent verification. All measurements are approximate.