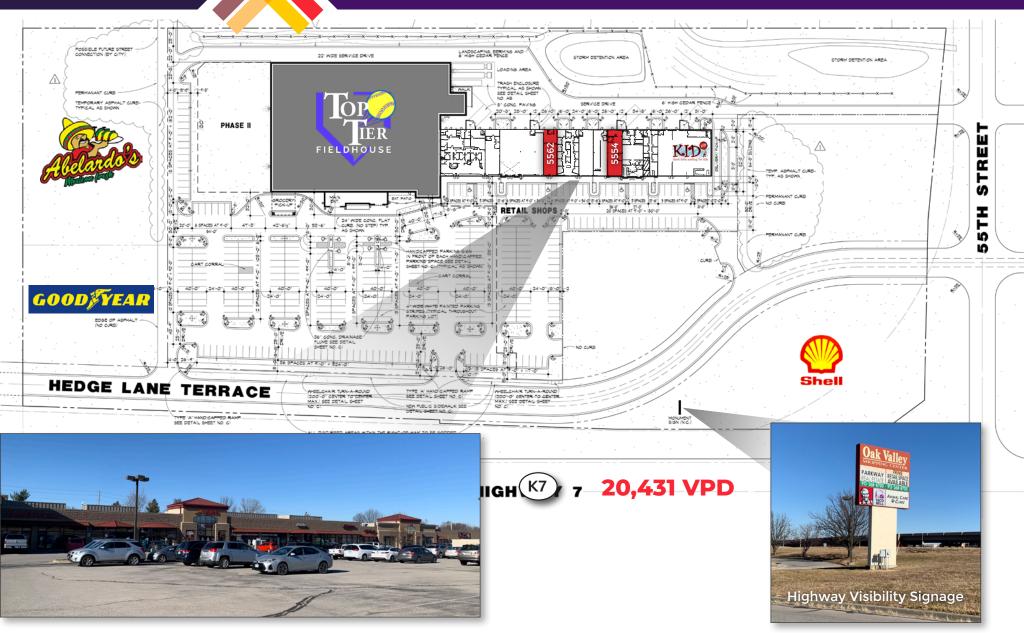

#### **SUITE 5554**

1,290 SF, former pizza shop

#### **SUITE 5562**

1,941 SF, former fitness center