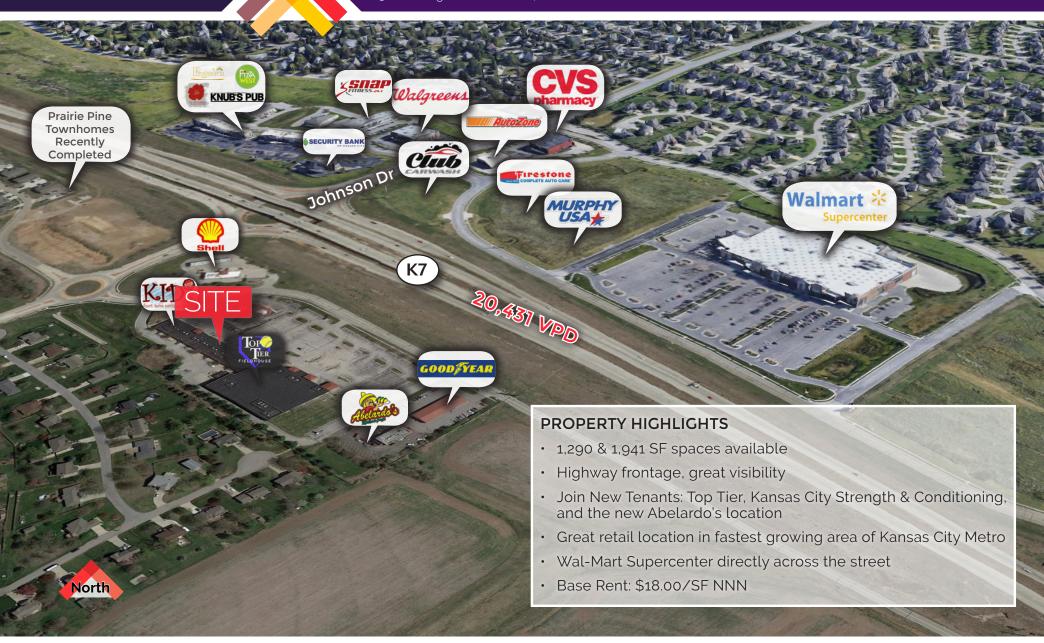

### OAK VALLEY SHOPPING CENTER - RETAIL SPACE

5600 Hedge Lane Terrace | Shawnee, KS 66226

### **OAK VALLEY SHOPPING CENTER - RETAIL SPACE**

5600 Hedge Lane Terrace | Shawnee, KS 66226

## **OAK VALLEY SHOPPING CENTER - RETAIL SPACE**

5600 Hedge Lane Terrace | Shawnee, KS 66226