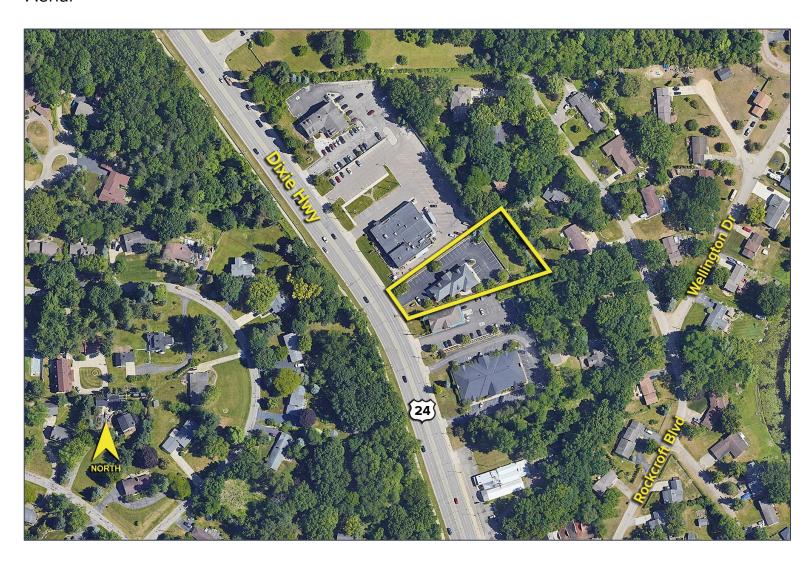

reassociates.com SIGNATURE ASSOCIATES
One Towne Square, Suite 1200
Southfield, MI 48076
www.signatureassociates.com

# 6100 Dixie Highway – Clarkston, Michigan Office For Lease

1,600 Square Feet AVAILABLE











For more information, please contact:

**PETER VANDERKAAY** (248) 359 3837 pvanderkaay@signatureassociates.com

#### SIGNATURE ASSOCIATES

One Towne Square, Suite 1200 Southfield, MI 48076 www.signatureassociates.com

## 6100 Dixie Highway – Clarkston, Michigan Office For Lease

### Site Plan







For more information, please contact:

PETER VANDERKAAY (248) 359 3837 pvanderkaay@signatureassociates.com SIGNATURE ASSOCIATES
One Towne Square, Suite 1200
Southfield, MI 48076
www.signatureassociates.com

## 6100 Dixie Highway – Clarkston, Michigan Office For Lease

#### Aerial