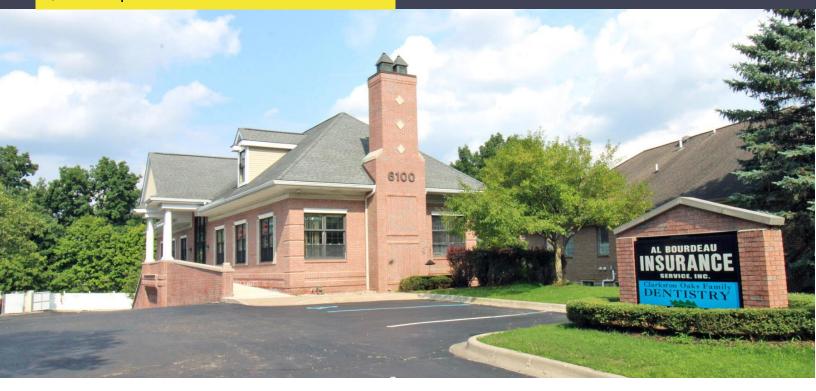

### 6100 DIXIE HIGHWAY CLARKSTON, MICHIGAN

OFFICE FOR LEASE

1,600 Square Feet Available

### **PROPERTY FEATURES**

- 1,600 square feet available
- Beautiful suite with dedicated side entrance
- 8,100 total building square feet
- Modern building with well maintained property
- Kitchenette and fireplace in suite
- Ample parking
- Available immediately
- Lease Rate: \$19.50/sq. ft. NNN