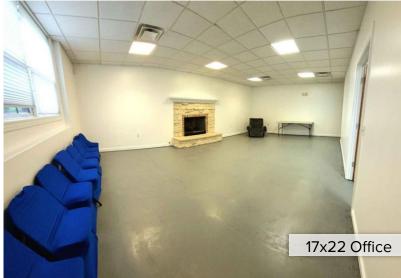

### **PROPERTY FEATURES**

- 1,600 square feet available
- Beautiful suite with dedicated side entrance
- 8,100 total building square feet
- Modern building with well maintained property
- Kitchenette and fireplace in suite
- Ample parking
- Available immediately
- Lease Rate: \$19.50/sq. ft. NNN