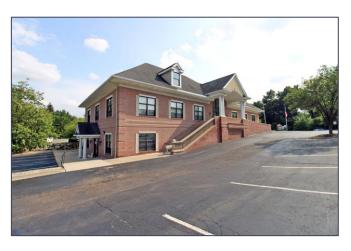

### 6100 DIXIE HIGHWAY CLARKSTON, MICHIGAN

OFFICE FOR LEASE

1,600 Square Feet Available

### **PROPERTY FEATURES**

- 1,600 square feet available
- Beautiful suite with dedicated side entrance
- 8,100 total building square feet
- Modern building with well maintained property
- Kitchenette and fireplace in suite
- Ample parking
- Available immediately
- Lease Rate: \$19.50/sq. ft. NNN