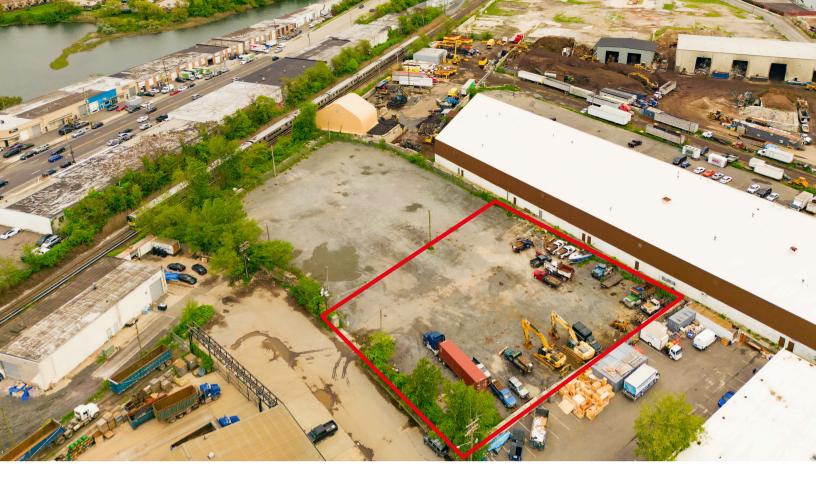

# For lease

43,000 SF Industrial zoned land

## 459-463 Brown Court Oceanside, NY

#### **Property specifications**

| Available size | ± 43,000 SF                                                                                                                                                                                                               |
|----------------|---------------------------------------------------------------------------------------------------------------------------------------------------------------------------------------------------------------------------|
| Plot           | ± 82,500 SF (40,000 SF leased)                                                                                                                                                                                            |
| Rental rate    | \$6.95 PSF                                                                                                                                                                                                                |
| Zoning         | Industrial Y, Town of Hempstead                                                                                                                                                                                           |
| Comments       | <ul> <li>Ideal for outside storage, vehicle parking, and<br/>equipment storage</li> <li>Secure and fenced</li> <li>Utilities on site</li> <li>Flat site with excellent drainage</li> <li>Available immediately</li> </ul> |