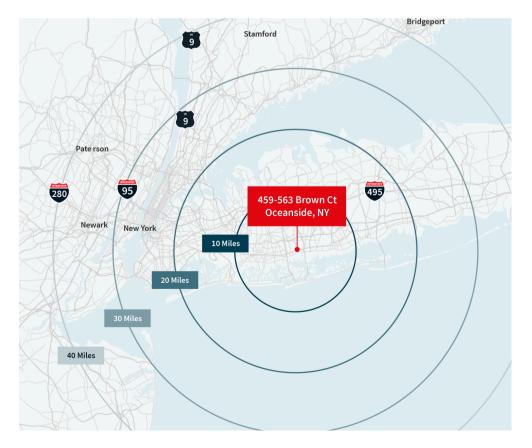

#### **Key distances**

#### 3.5 miles

to Sunrise Highway

#### 6.4 miles

to Meadowbrook Parkway

#### 6.5 miles

to Nassau Expressway

# **6.9 miles** to Belt Parkway

**11.5 miles** to JFK Airport

# **12.3 miles** to Long Island Expressway