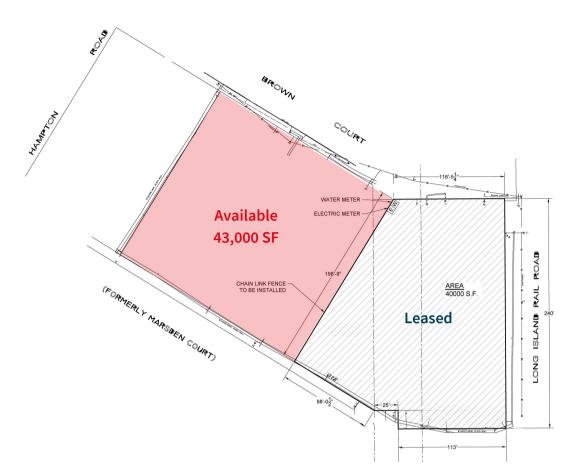

# For lease

43,000 SF Industrial zoned land

#### **Property specifications**

| Available size | ± 43,000 SF                                                                                                                                                                                                               |
|----------------|---------------------------------------------------------------------------------------------------------------------------------------------------------------------------------------------------------------------------|
| Plot           | ± 82,500 SF (40,000 SF leased)                                                                                                                                                                                            |
| Rental rate    | \$6.95 PSF                                                                                                                                                                                                                |
| Zoning         | Industrial Y, Town of Hempstead                                                                                                                                                                                           |
| Comments       | <ul> <li>Ideal for outside storage, vehicle parking, and<br/>equipment storage</li> <li>Secure and fenced</li> <li>Utilities on site</li> <li>Flat site with excellent drainage</li> <li>Available immediately</li> </ul> |