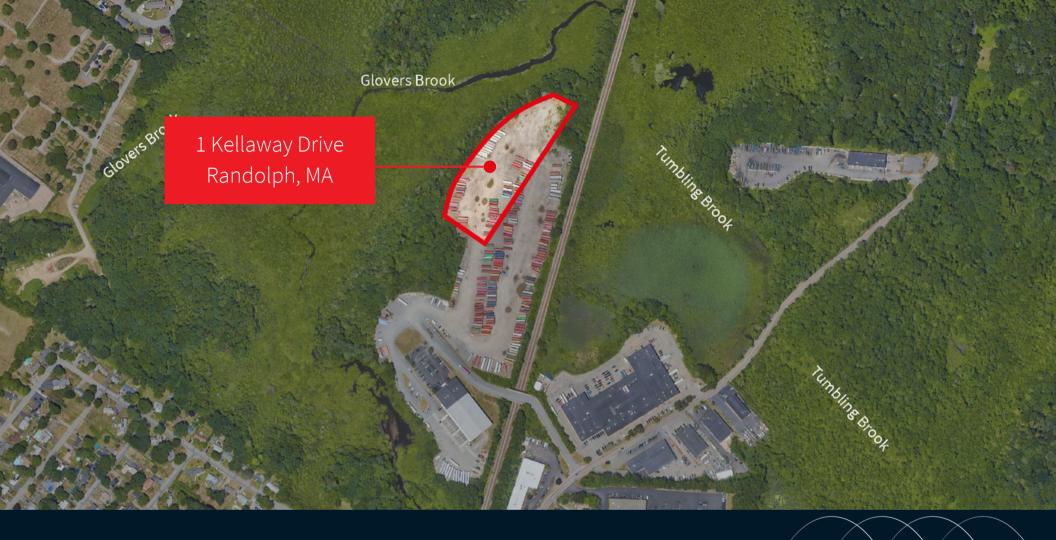

## For Sublease

5 Acre Parcel 1 Kellaway Drive, Randolph, MA

**JLL** SEE A BRIGHTER WAY

## **Property Details**

| Term     | Through November 2025 | Parking     | ±150 Trailer Parking |
|----------|-----------------------|-------------|----------------------|
| Features | On-site security      | Asking Rate | Aggressively priced  |