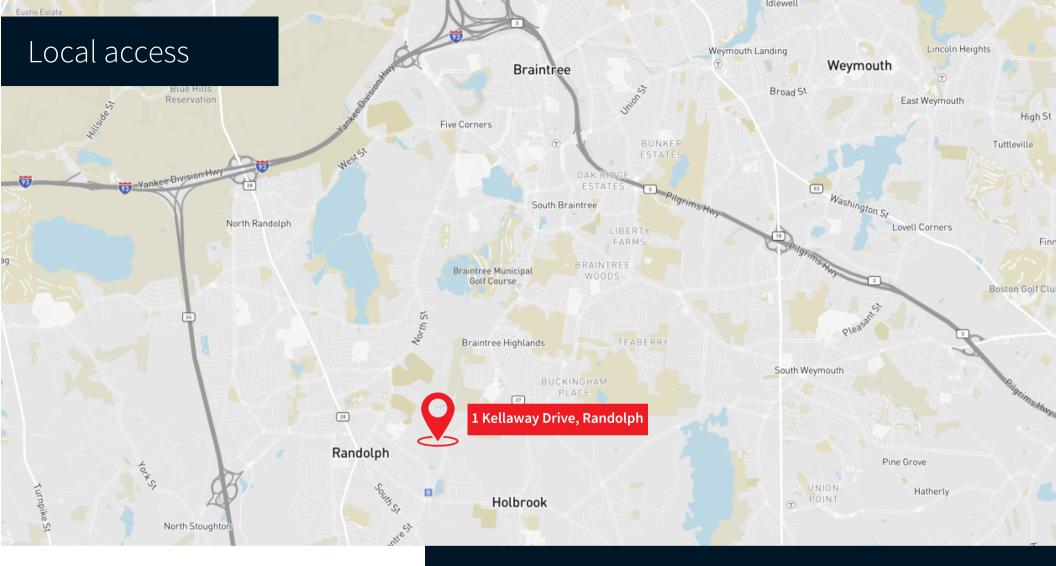

## For Sublease

5 Acre Parcel 1 Kellaway Drive, Randolph, MA

**JLL** SEE A BRIGHTER WAY

## **Property Details**

| Term     | Through November 2025 | Parking     | ±150 Trailer Parking |
|----------|-----------------------|-------------|----------------------|
| Features | On-site security      | Asking Rate | Aggressively priced  |