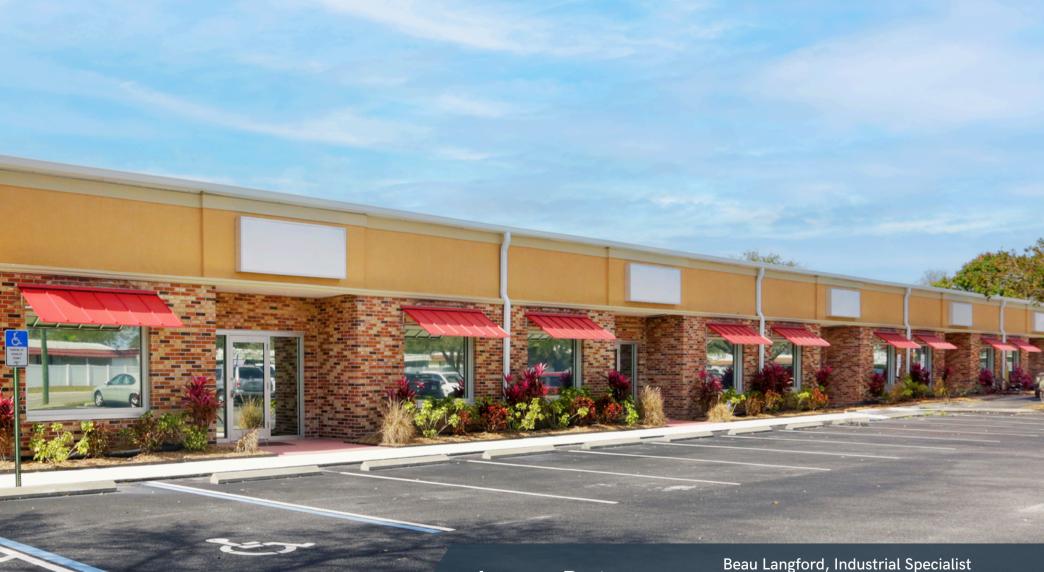

## BELCHER FLEX SUITE FOR LEASE

12600 S Belcher Rd Unit 103, Largo, FL 33773

Lease Rate: \$14.00 psf MG Beau Langford, Industrial Specialist Beau@cprteam.com (727) 776-3242

Hayden Peiker, Industrial Specialist Hayden@cprteam.com (727) 480-5288

## Description

Located in the highly desirable mid-Pinellas. 12600 Belcher Rd S Unit 103 is a 4,800SF flex space with one rear grade level door. The property fronts Belcher Rd. giving a unique opportunity for a user looking to capitalize on the high exposure and traffic count. Please reach out to Hayden Peiker and or Beau Langford for tour availabilities or questions regarding this property.