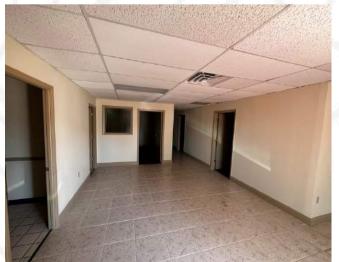

## Highlights ////

4,800SF +/- Flex space. Office 2,500SF +/-, Warehouse 2,300SF +/-

1 Grade level door 10x12

13.5ft clear height

8 individual offices

Good Parking and access southbound of S Belcher Rd or 126th Ave N.

## Description

Located in the highly desirable mid-Pinellas. 12600 Belcher Rd S Unit 103 is a 4,800SF flex space with one rear grade level door. The property fronts Belcher Rd. giving a unique opportunity for a user looking to capitalize on the high exposure and traffic count. Please reach out to Hayden Peiker and or Beau Langford for tour availabilities or questions regarding this property.