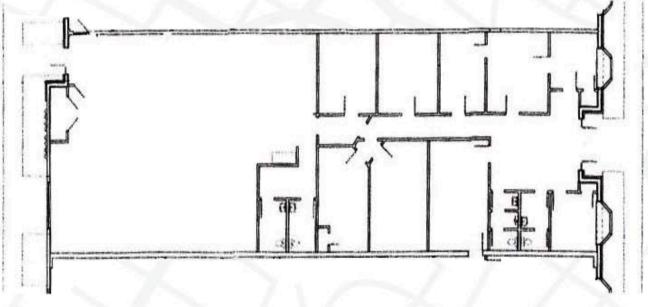

## Highlights ////

4,800SF +/- Flex space. Office 2,500SF +/-, Warehouse 2,300SF +/-

1 Grade level door 10x12

13.5ft clear height

8 individual offices

Good Parking and access southbound of S Belcher Rd or 126th Ave N.

## Description

Located in the highly desirable mid-Pinellas. 12600 Belcher Rd S Unit 103 is a 4,800SF flex space with one rear grade level door. The property fronts Belcher Rd. giving a unique opportunity for a user looking to capitalize on the high exposure and traffic count. Please reach out to Hayden Peiker and or Beau Langford for tour availabilities or questions regarding this property.