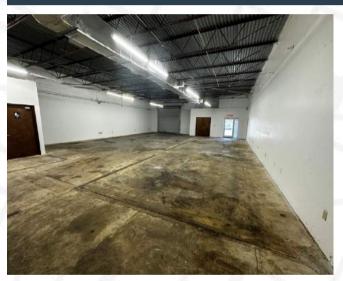

## Highlights ////

4,800SF +/- Flex space. Office 2,500SF +/-, Warehouse 2,300SF +/-

1 Grade level door 10x12

13.5ft clear height

8 individual offices

Good Parking and access southbound of S Belcher Rd or 126th Ave N.

## Description

Located in the highly desirable mid-Pinellas. 12600 Belcher Rd S Unit 103 is a 4,800SF flex space with one rear grade level door. The property fronts Belcher Rd. giving a unique opportunity for a user looking to capitalize on the high exposure and traffic count. Please reach out to Hayden Peiker and or Beau Langford for tour availabilities or questions regarding this property.