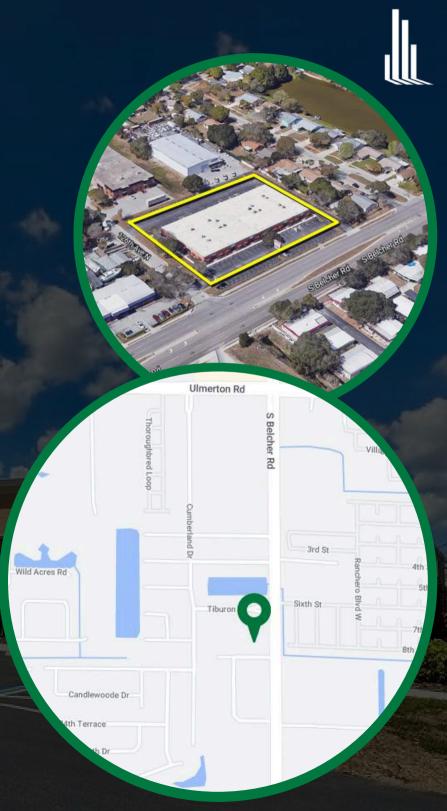

## BELCHER FLEX SUITE FOR LEASE

12600 S Belcher Rd Unit 103, Largo, FL 33773

Lease Rate: \$14.00 psf MG Beau Langford, Industrial Specialist Beau@cprteam.com (727) 776-3242

Hayden Peiker, Industrial Specialist Hayden@cprteam.com (727) 480-5288

Minutes to US Hwy 19, Ulmerton Rd, I-275, and the Gandy Bridge.

Information herein is not warranted and subject to change without notice.

We assume no liabilities for errors and omissions

## Description

Located in the highly desirable mid-Pinellas. 12600 Belcher Rd S Unit 103 is a 4,800SF flex space with one rear grade level door. The property fronts Belcher Rd. giving a unique opportunity for a user looking to capitalize on the high exposure and traffic count. Please reach out to Hayden Peiker and or Beau Langford for tour availabilities or questions regarding this property.