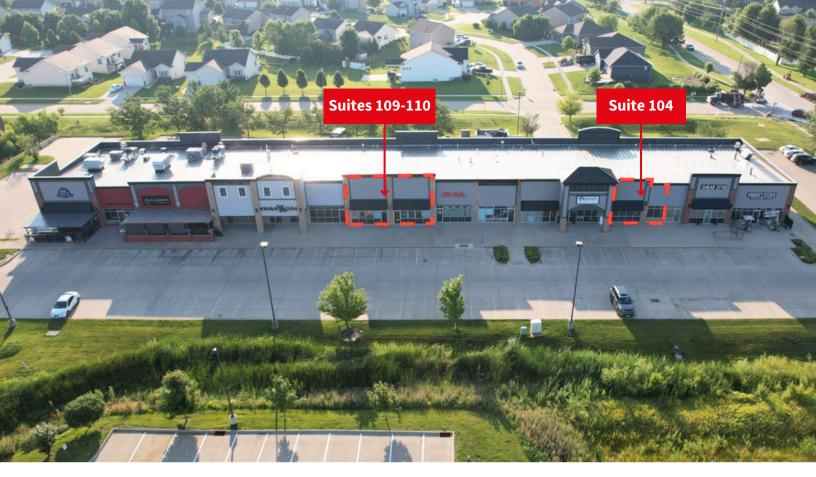

#### **Property overview**

Availability: 2,048 RSF – 3,100 RSF Suite(s): 104, 109-110 Rate: \$18.00 - \$20.00/RSF NNN Est. OPEX: \$8.00/RSF

- Georgetown Plaza is an anchor of the development with ample on-site parking
- Monument signage & building signage available
- 23,491 SF Retail center on 4.5 acres
- Nearby amenities include JJ's Tavern + Grill, Fiesta Jalapeno, Krave Gym, Kum & Go, Aldi, Tropical Smoothie Café, Panera, Verizon Wireless, Hy-Vee, Starbucks, Briarwood Golf Course, Otter Creek Golf Course, Ankeny Middle School, and more!
- Ankeny, Iowa is the 10th fastest growing city in the United States by U.S. Census Bureau.

### Property images