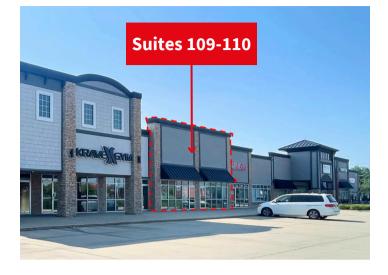

#### **Property overview**

Availability: 2,048 RSF – 3,100 RSF Suite(s): 104, 109-110 Rate: \$18.00 - \$20.00/RSF NNN Est. OPEX: \$8.00/RSF

- Georgetown Plaza is an anchor of the development with ample on-site parking
- Monument signage & building signage available
- 23,491 SF Retail center on 4.5 acres
- Nearby amenities include JJ's Tavern + Grill, Fiesta Jalapeno, Krave Gym, Kum & Go, Aldi, Tropical Smoothie Café, Panera, Verizon Wireless, Hy-Vee, Starbucks, Briarwood Golf Course, Otter Creek Golf Course, Ankeny Middle School, and more!
- Ankeny, Iowa is the 10th fastest growing city in the United States by U.S. Census Bureau.

### Property images