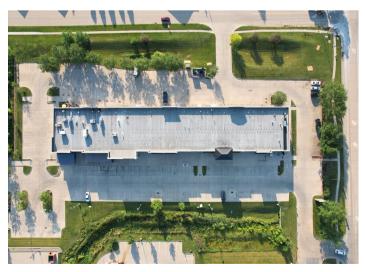

### Property images

#### **Property overview**

Availability: 2,048 RSF – 3,100 RSF Suite(s): 104, 109-110 Rate: \$18.00 - \$20.00/RSF NNN Est. OPEX: \$8.00/RSF

- Georgetown Plaza is an anchor of the development with ample on-site parking
- Monument signage & building signage available
- 23,491 SF Retail center on 4.5 acres
- Nearby amenities include JJ's Tavern + Grill, Fiesta Jalapeno, Krave Gym, Kum & Go, Aldi, Tropical Smoothie Café, Panera, Verizon Wireless, Hy-Vee, Starbucks, Briarwood Golf Course, Otter Creek Golf Course, Ankeny Middle School, and more!
- Ankeny, Iowa is the 10th fastest growing city in the United States by U.S. Census Bureau.