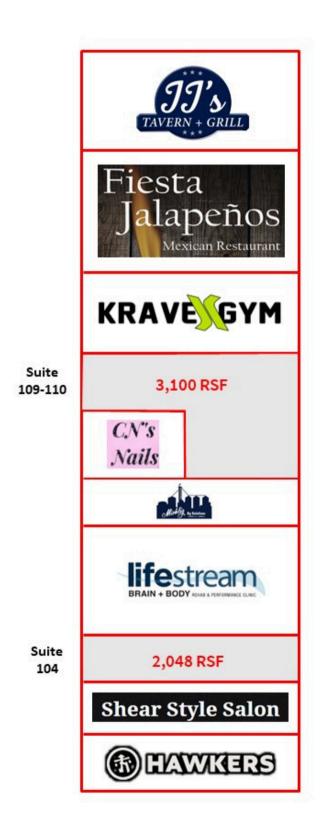

### Floor plan

\*For marketing purposes only.

#### **Property overview**

Availability: 2,048 RSF – 3,100 RSF Suite(s): 104, 109-110 Rate: \$18.00 - \$20.00/RSF NNN Est. OPEX: \$8.00/RSF

- Georgetown Plaza is an anchor of the development with ample on-site parking
- Monument signage & building signage available
- 23,491 SF Retail center on 4.5 acres
- Nearby amenities include JJ's Tavern + Grill, Fiesta Jalapeno, Krave Gym, Kum & Go, Aldi, Tropical Smoothie Café, Panera, Verizon Wireless, Hy-Vee, Starbucks, Briarwood Golf Course, Otter Creek Golf Course, Ankeny Middle School, and more!
- Ankeny, Iowa is the 10th fastest growing city in the United States by U.S. Census Bureau.