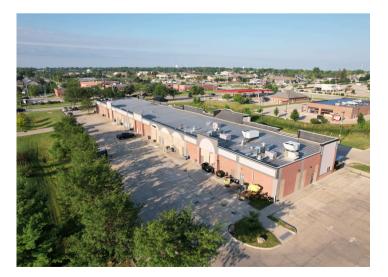

### Property images

#### **Property overview**

Availability: 2,048 RSF – 3,100 RSF Suite(s): 104, 109-110 Rate: \$18.00 - \$20.00/RSF NNN Est. OPEX: \$8.00/RSF

- Georgetown Plaza is an anchor of the development with ample on-site parking
- Monument signage & building signage available
- 23,491 SF Retail center on 4.5 acres
- Nearby amenities include JJ's Tavern + Grill, Fiesta Jalapeno, Krave Gym, Kum & Go, Aldi, Tropical Smoothie Café, Panera, Verizon Wireless, Hy-Vee, Starbucks, Briarwood Golf Course, Otter Creek Golf Course, Ankeny Middle School, and more!
- Ankeny, Iowa is the 10th fastest growing city in the United States by U.S. Census Bureau.