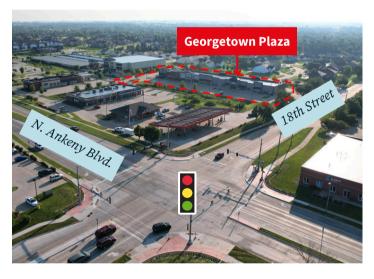

# For lease

Retail Space Available at Georgetown Plaza in North Ankeny

### 2,048 RSF - 3,100 RSF

Georgetown Plaza 1975 N. Ankeny Boulevard Ankeny, IA 50023

#### **Property overview**

Availability: 2,048 RSF – 3,100 RSF Suite(s): 104, 109-110 Rate: \$18.00 - \$20.00/RSF NNN Est. OPEX: \$8.00/RSF

- Georgetown Plaza is an anchor of the development with ample on-site parking
- Monument signage & building signage available
- 23,491 SF Retail center on 4.5 acres
- Nearby amenities include JJ's Tavern + Grill, Fiesta Jalapeno, Krave Gym, Kum & Go, Aldi, Tropical Smoothie Café, Panera, Verizon Wireless, Hy-Vee, Starbucks, Briarwood Golf Course, Otter Creek Golf Course, Ankeny Middle School, and more!
- Ankeny, Iowa is the 10th fastest growing city in the United States by U.S. Census Bureau.

# **For lease**

1975 North Ankeny Blvd. | Ankeny, Iowa 50023

### **Demographics**

|                    | 1 mile   | 3 miles  | 5 miles  | N. Ankeny Blvd | 20,245 VPD |
|--------------------|----------|----------|----------|----------------|------------|
| Est. population    | 10,915   | 47,685   | 69,237   | 18th Street    | 6,801 VPD  |
| Est. households    | 3,928    | 18,757   | 26,487   | 1st Street     | 17,422 VPD |
| Est. Med HH income | \$88,475 | \$83,786 | \$83,183 |                |            |