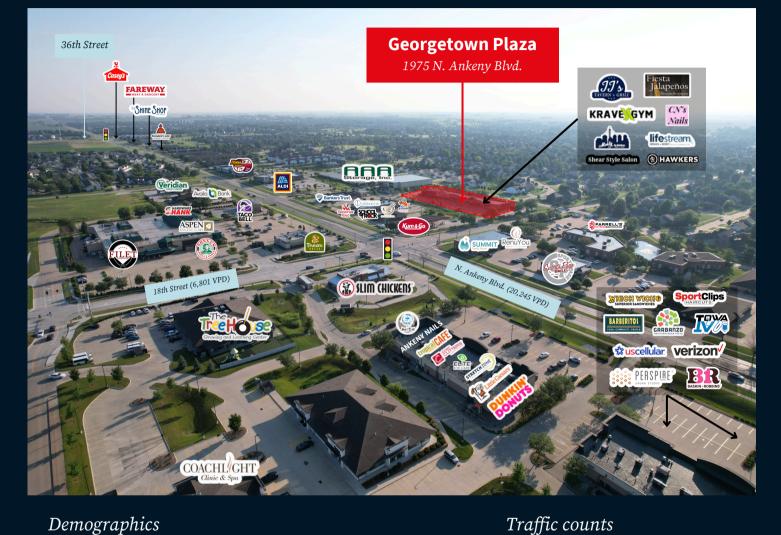

### 2,048 RSF - 3,100 RSF

Georgetown Plaza 1975 N. Ankeny Boulevard Ankeny, IA 50023

#### **Property overview**

Availability: 2,048 RSF – 3,100 RSF Suite(s): 104, 109-110 Rate: \$18.00 - \$20.00/RSF NNN Est. OPEX: \$8.00/RSF

- Georgetown Plaza is an anchor of the development with ample on-site parking
- Monument signage & building signage available
- 23,491 SF Retail center on 4.5 acres
- Nearby amenities include JJ's Tavern + Grill, Fiesta Jalapeno, Krave Gym, Kum & Go, Aldi, Tropical Smoothie Café, Panera, Verizon Wireless, Hy-Vee, Starbucks, Briarwood Golf Course, Otter Creek Golf Course, Ankeny Middle School, and more!
- Ankeny, Iowa is the 10th fastest growing city in the United States by U.S. Census Bureau.

### **Demographics**

|                    | 1 mile   | 3 miles  | 5 miles  | N. Ankeny Blvd | 20,245 VPD |
|--------------------|----------|----------|----------|----------------|------------|
| Est. population    | 10,915   | 47,685   | 69,237   | 18th Street    | 6,801 VPD  |
| Est. households    | 3,928    | 18,757   | 26,487   | 1st Street     | 17,422 VPD |
| Est. Med HH income | \$88,475 | \$83,786 | \$83,183 |                |            |