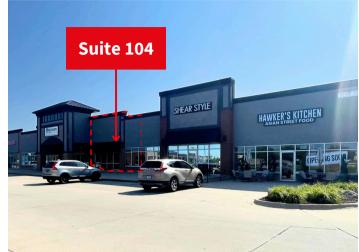

#### **Property overview**

Availability: 2,048 RSF – 3,100 RSF Suite(s): 104, 109-110 Rate: \$18.00 - \$20.00/RSF NNN Est. OPEX: \$8.00/RSF

- Georgetown Plaza is an anchor of the development with ample on-site parking
- Monument signage & building signage available
- 23,491 SF Retail center on 4.5 acres
- Nearby amenities include JJ's Tavern + Grill, Fiesta Jalapeno, Krave Gym, Kum & Go, Aldi, Tropical Smoothie Café, Panera, Verizon Wireless, Hy-Vee, Starbucks, Briarwood Golf Course, Otter Creek Golf Course, Ankeny Middle School, and more!
- Ankeny, Iowa is the 10th fastest growing city in the United States by U.S. Census Bureau.

### Property images