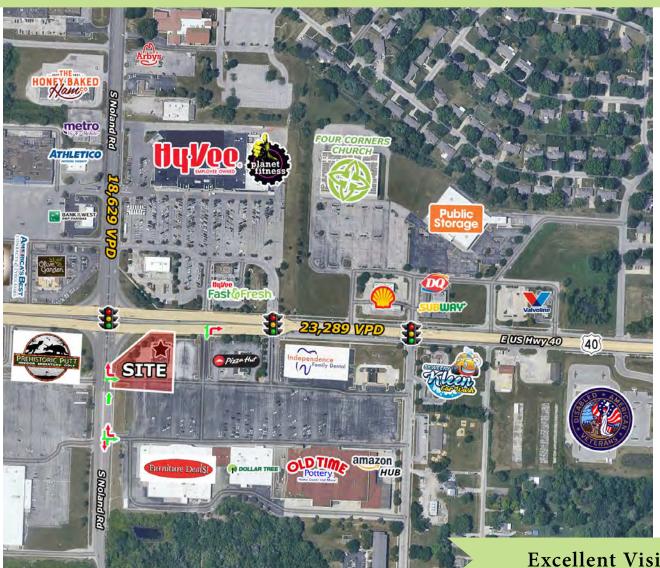

#### **DESCRIPTION:**

- 2nd Generation Full-Service
  Restaurant available for lease
- Across street from high-traffic Hy-Vee
  Planet Fitness (1.2M Annual Visits)
- Excellent Visibility and Easy Access from US 40 Highway & S Noland Road
- Located at lighted intersection with multiple access points
- Traffic counts at the intersection are 50,000 VPD
- Interior of Restaurant is in great condition for future restaurant use
- Ample Parking

Excellent Visibility & Easy Access to Site!

Contact us today.