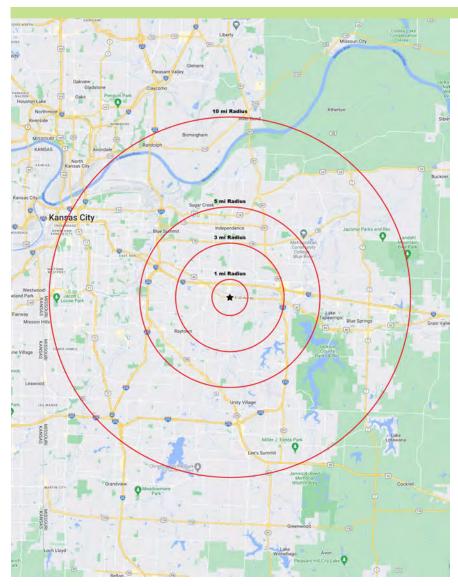

# 14001 E US 40 Highway, Independence, MO 64055

| DEMOGRAPHICS      | 1 mile   | 3 miles  | 5 miles  | 10 miles |
|-------------------|----------|----------|----------|----------|
| 2022 Population   | 7,612    | 65,960   | 158,786  | 550,004  |
| Total Households  | 3,390    | 28,420   | 67,573   | 227,057  |
| Average HH Income | \$61,096 | \$61,451 | \$60,776 | \$61,966 |