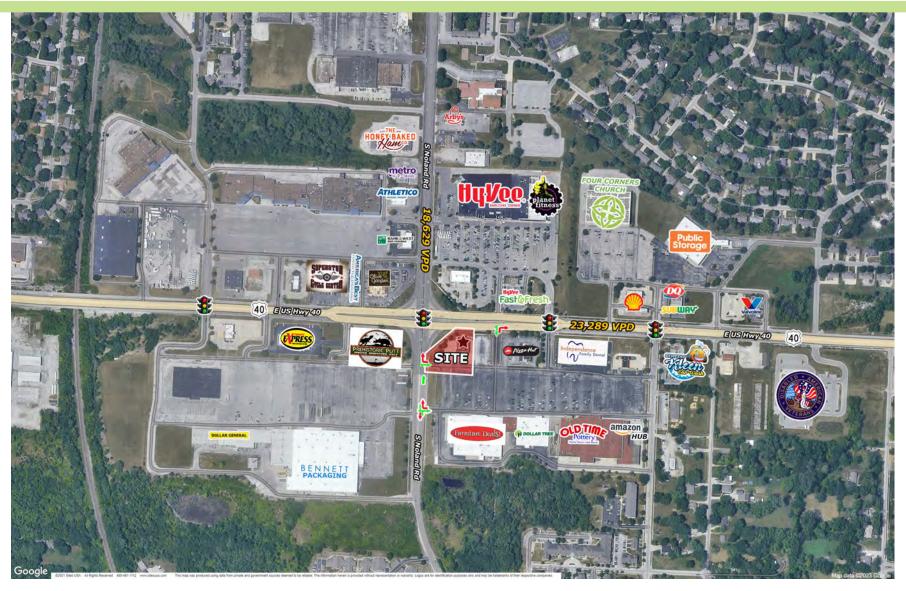

14001 E US 40 Highway, Independence, MO 64055

#### **DESCRIPTION:**

- 2nd Generation Full-Service
  Restaurant available for lease
- Across street from high-traffic Hy-Vee
  Planet Fitness (1.2M Annual Visits)
- Excellent Visibility and Easy Access from US 40 Highway & S Noland Road
- Located at lighted intersection with multiple access points
- Traffic counts at the intersection are 50,000 VPD
- Interior of Restaurant is in great condition for future restaurant use
- Ample Parking

Excellent Visibility & Easy Access to Site!

Contact us today.