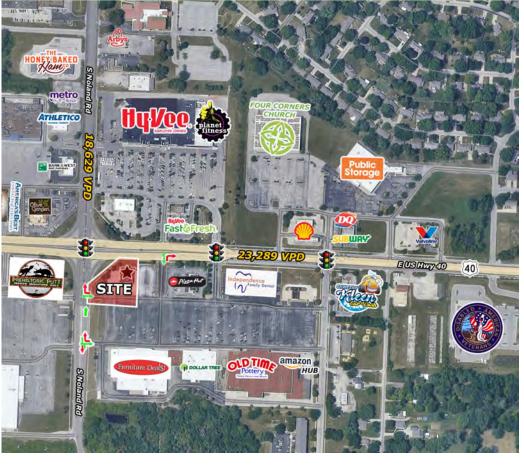

#### **DESCRIPTION:**

- 2nd Generation Full-Service
  Restaurant available for lease
- Across street from high-traffic Hy-Vee
  Planet Fitness (1.2M Annual Visits)
- Excellent Visibility and Easy Access from US 40 Highway & S Noland Road
- Located at lighted intersection with multiple access points
- Traffic counts at the intersection are 50,000 VPD
- Interior of Restaurant is in great condition for future restaurant use
- Ample Parking

Excellent Visibility & Easy Access to Site!

Contact us today.