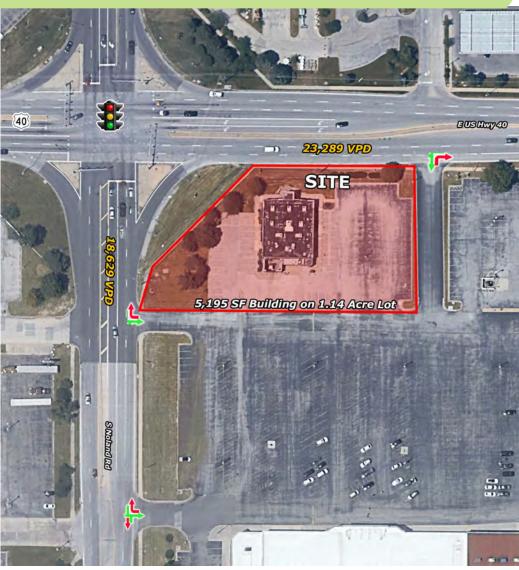

#### LEASE OPTIONS AVAILABLE:

- 5,195 SF Building
- 1.14 Acres

#### **DESCRIPTION:**

- 2nd Generation Full-Service
  Restaurant available for lease
- Across street from high-traffic Hy-Vee
  Planet Fitness (1.2M Annual Visits)
- Excellent Visibility and Easy Access from US 40 Highway & S Noland Road
- Located at lighted intersection with multiple access points
- Traffic counts at the intersection are 50,000 VPD
- Interior of Restaurant is in great condition for future restaurant use
- Ample Parking