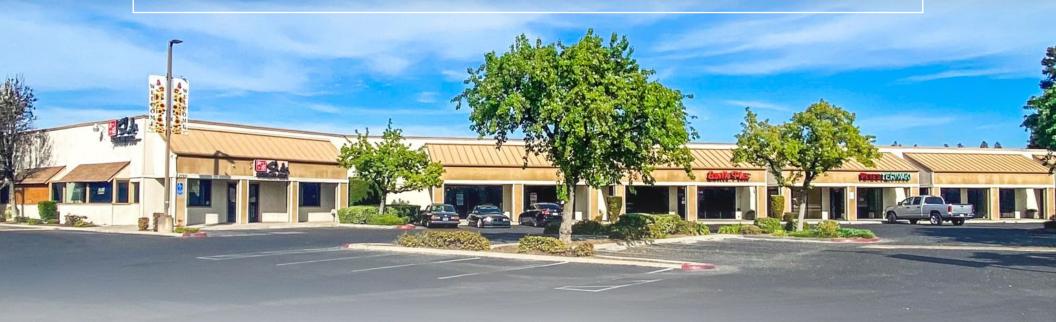

# AVAILABLE FOR LEASE WEST SHAW VILLAGE

# 2700-2784 W. SHAW AVENUE

FRESNO, CA

# NEARBY TENANTS

**PROPERTY** 

INFORMATION

Tenants include Culichi Town Restaurant, Foster's Donuts, Pete's Teriyaki, Ewell's Place, AT&T Wireless, All State Insurance, Shila Korean BBQ, Uncle Harry's Bagels and Dash of Glam Nail Salon. The property is across the street from Target, Ross, Big 5 and many more national & local retailers.