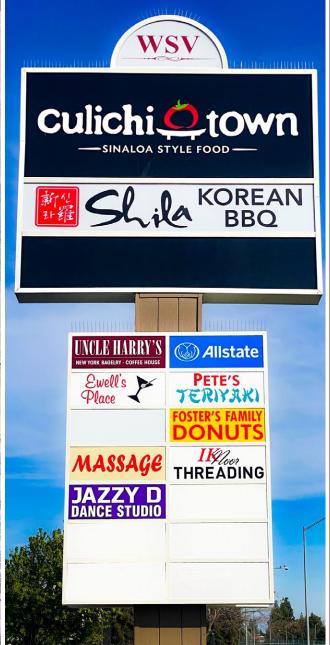

# NEARBY TENANTS

**PROPERTY** 

INFORMATION

Tenants include Culichi Town Restaurant, Foster's Donuts, Pete's Teriyaki, Ewell's Place, AT&T Wireless, All State Insurance, Shila Korean BBQ, Uncle Harry's Bagels and Dash of Glam Nail Salon. The property is across the street from Target, Ross, Big 5 and many more national & local retailers.