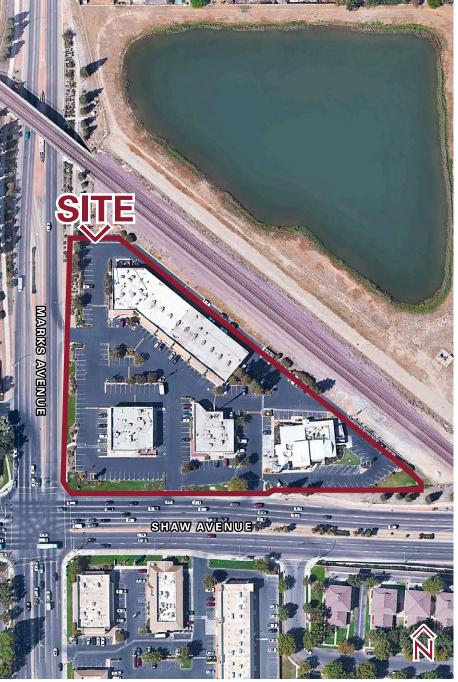

#### WEST SHAW VILLAGE - FRESNO, CA

**Availability:** Various

Corner Pad: 1.26± Acres (Ground Lease)

Suite 2712: 1,000± SF Suite 2718: 1,295± SF

Suite 2730: 1,719± SF (Pending)

*Suite 2744:* 1.440± SF

Lease Rate: TBD

**Total Square Feet**: 38,427± Total Square Feet

**APN's:** 415-052-49 (*Fresno County*)

**Lot Size**: 4.00± Acres

Year Built: 1983

The center has exceptional visibility and signage available with high traffic counts at the intersection.

TRAFFIC COUNTS

Marks Avenue @ Shaw Avenue - 21,017 ADT (northbound) Shaw Avenue @ Marks Avenue - 40,446 ADT (westbound)