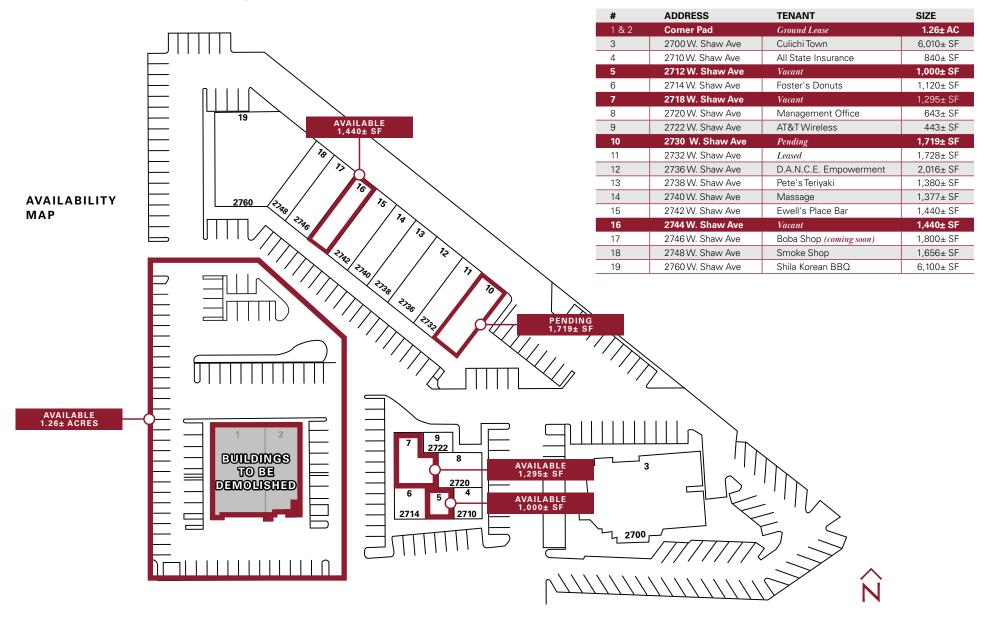

#### WEST SHAW VILLAGE - FRESNO, CA

**Availability:** Various

Corner Pad: 1.26± Acres (Ground Lease)

Suite 2712: 1,000± SF Suite 2718: 1,295± SF

Suite 2730: 1,719± SF (Pending)

*Suite 2744:* 1.440± SF

Lease Rate: TBD

**Total Square Feet**: 38,427± Total Square Feet

**APN's:** 415-052-49 (*Fresno County*)

**Lot Size**: 4.00± Acres

Year Built: 1983

# NEARBY TENANTS

**PROPERTY** 

INFORMATION

Tenants include Culichi Town Restaurant, Foster's Donuts, Pete's Teriyaki, Ewell's Place, AT&T Wireless, All State Insurance, Shila Korean BBQ, Uncle Harry's Bagels and Dash of Glam Nail Salon. The property is across the street from Target, Ross, Big 5 and many more national & local retailers.