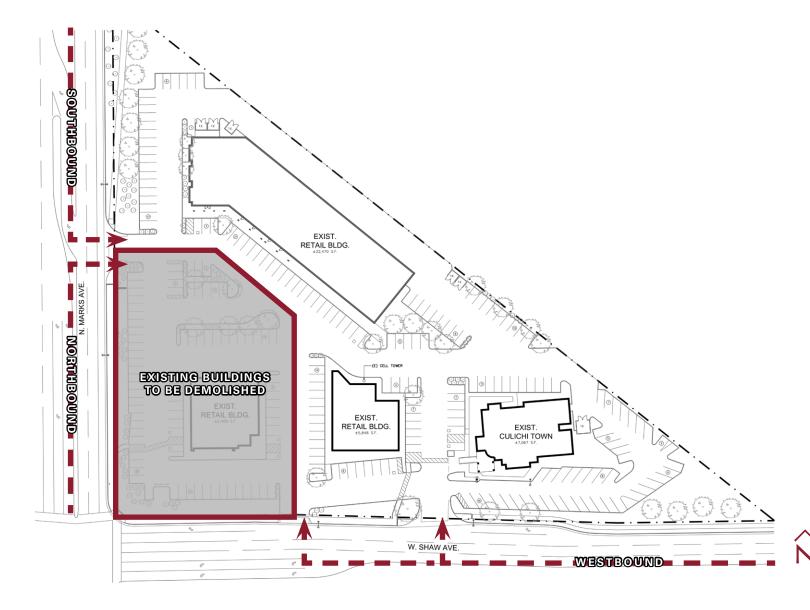

#### WEST SHAW VILLAGE - FRESNO, CA

**Availability:** Various

Corner Pad: 1.26± Acres (Ground Lease)

Suite 2712: 1,000± SF Suite 2718: 1,295± SF

Suite 2730: 1,719± SF (Pending)

*Suite 2744:* 1.440± SF

Lease Rate: TBD

**Total Square Feet**: 38,427± Total Square Feet

**APN's:** 415-052-49 (*Fresno County*)

**Lot Size**: 4.00± Acres

Year Built: 1983