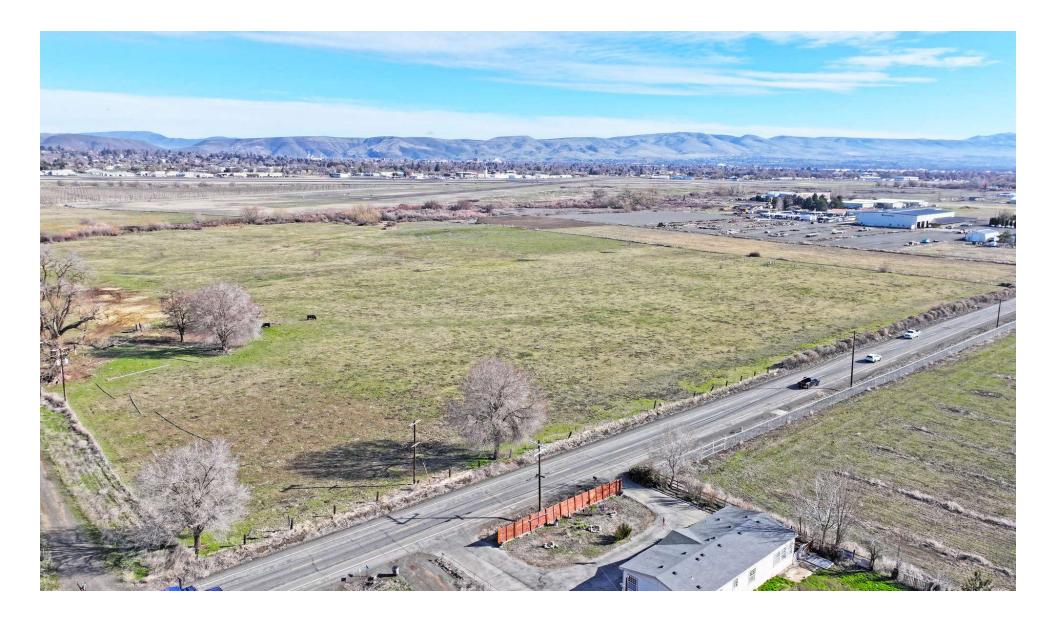

hts



#### **PROPERTY HIGHLIGHTS**

- Nicely situated in a prominent industrial core area and near both the airport and Sozo Sports Complex.
- Water appears to be available on Ahtanum Rd and sewer appears available on the back side of the property, however, buyer is to satisfy themselves as to the availability of such.
- Property lies outside of the airport safety overlay, therefore is not negatively impacted by such.
- Flexible zoning and location supports a variety of potential uses, including manufacturing, warehouse, mini-storage, RV storage, etc.
- Portions of the back of the property are impacted by a buffer area from a creek and floodplain/way areas, which are reflected in the price.
- Flat and level site with prominent frontage and access from Ahtanum Rd.

# **Additional Photo**



# **Additional Photo**