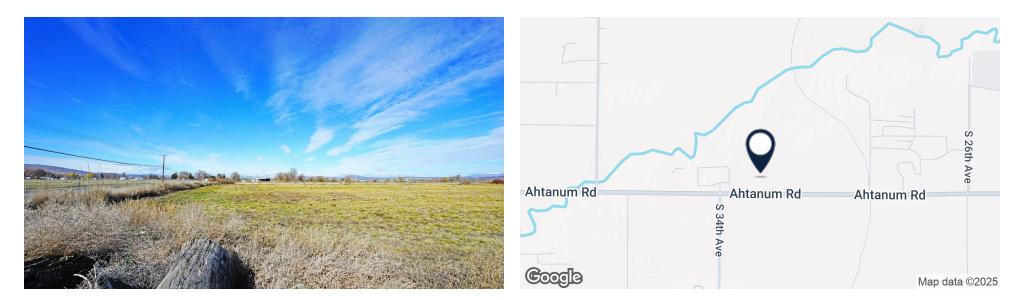

# Prime Large Industrial Acreage

S 33rd Ave @ Ahtanum Rd Yakima, WA 98903

Offered at:

Size:

\$4,285,000

32.79 acres +/-

#### **PROPERTY OVERVIEW**

THIS OFFERING is for the opportunity to purchase a large flat and level light industrial zoned site at an attractive price.

Located in the county just outside city limits, the property has significant frontage along Athanum Rd and is well-located near an established and expanding industrial growth area, and is also near the airport and Sozo Sports Complex, while being outside the airport safety overlay.

#### **PROPERTY HIGHLIGHTS**

- Nicely situated in a prominent industrial core area and near both the airport and Sozo Sports Complex.
- Water appears to be available on Ahtanum Rd and sewer appears available on the back side of the property, however, buyer is to satisfy themselves as to the availability of such.
- Property lies outside of the airport safety overlay, therefore is not negatively impacted by such.
- Flexible zoning and location supports a variety of potential uses, including manufacturing, warehouse, mini-storage, RV storage, etc.
- Portions of the back of the property are impacted by a buffer area from a creek and floodplain/way areas, which are reflected in the price.
- Flat and level site with prominent frontage and access from Ahtanum Rd.