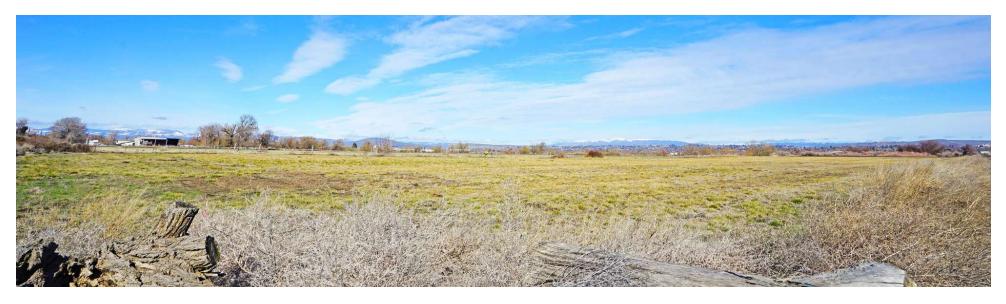

--------|
| Land Area:     | 32.79 acres +/- |
| Sale Price/SF: | \$3/SF          |
| Zoning:        | M-1             |
| Parcel Number: | 181203-13405    |

#### **PROPERTY OVERVIEW**

THIS OFFERING is for the opportunity to purchase a large flat and level light industrial zoned site at an attractive price.

Located in the county just outside city limits, the property has significant frontage along Athanum Rd and is well-located near an established and expanding industrial growth area, and is also near the airport and Sozo Sports Complex, while being outside the airport safety overlay.

The flexible zoning and strong location support a variety of potential traditional industrial uses including, but not limited to, manufacturing, warehouse, mini-storage, RV storage, etc.

### Highlights



#### **PROPERTY HIGHLIGHTS**

- Nicely situated in a prominent industrial core area and near both the airport and Sozo Sports Complex.
- Water appears to be available on Ahtanum Rd and sewer appears available on the back side of the property, however, buyer is to satisfy themselves as to the availability of such.
- Property lies outside of the airport safety overlay, therefore is not negatively impacted by such.
- Flexible zoning and location supports a variety of potential uses, including manufacturing, warehouse, mini-storage, RV storage, etc.
- Portions of the back of the property are impacted by a buffer area from a creek and floodplain/way areas, which are reflected in the price.
- Flat and level site with prominent frontage and access from Ahtanum Rd.

# **Additional Photo**



# *