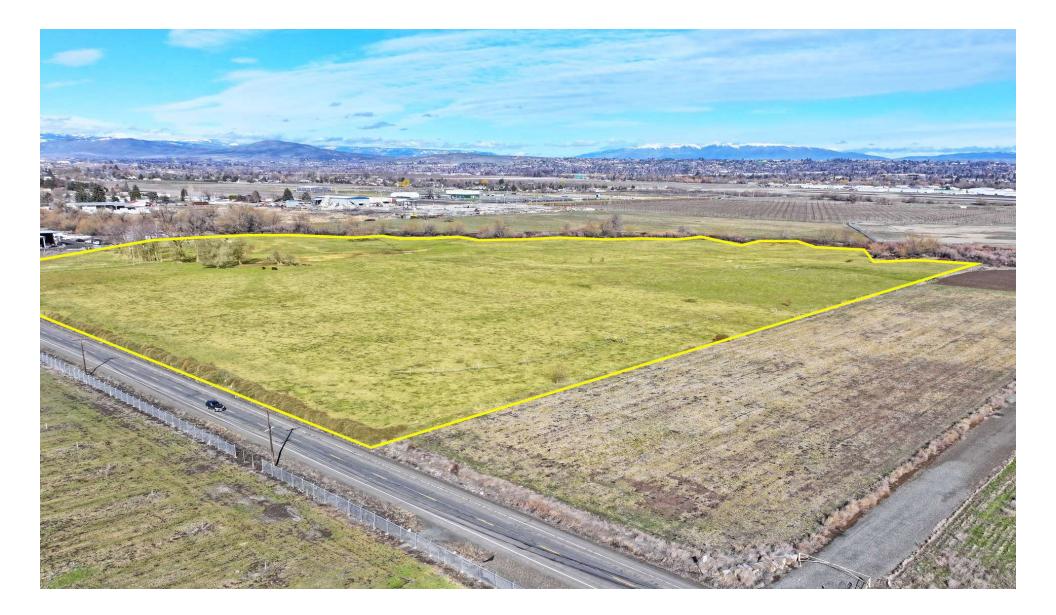

#### OFFERING SUMMARY

| Sale Price:    | \$4,285,000     |
|----------------|-----------------|
| Land Area:     | 32.79 acres +/- |
| Sale Price/SF: | \$3/SF          |
| Zoning:        | M-1             |
| Parcel Number: | 181203-13405    |

#### **PROPERTY OVERVIEW**

THIS OFFERING is for the opportunity to purchase a large flat and level light industrial zoned site at an attractive price.

Located in the county just outside city limits, the property has significant frontage along Athanum Rd and is well-located near an established and expanding industrial growth area, and is also near the airport and Sozo Sports Complex, while being outside the airport safety overlay.

#### **PROPERTY HIGHLIGHTS**

- Nicely situated in a prominent industrial core area and near both the airport and Sozo Sports Complex.
- Water appears to be available on Ahtanum Rd and sewer appears available on the back side of the property, however, buyer is to satisfy themselves as to the availability of such.
- Property lies outside of the airport safety overlay, therefore is not negatively impacted by such.
- Flexible zoning and location supports a variety of potential uses, including manufacturing, warehouse, mini-storage, RV storage, etc.
- Portions of the back of the property are impacted by a buffer area from a creek and floodplain/way areas, which are reflected in the price.
- Flat and level site with prominent frontage and access from Ahtanum Rd.