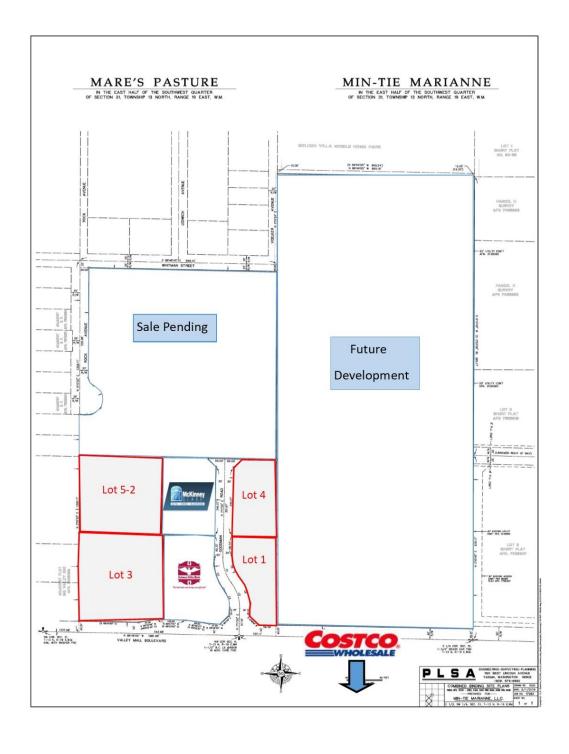

- .85 acre to 2.03 acre sites
- Lots can be created to suit
- All utilities stubbed out to lots
- Regional Shopping Hub for Central Washington
- Opportunity Zone Development Site
- \$13.50 \$17.50 per square foot

Mare's Pasture Property Images | 03

Exclusively Marketed by: