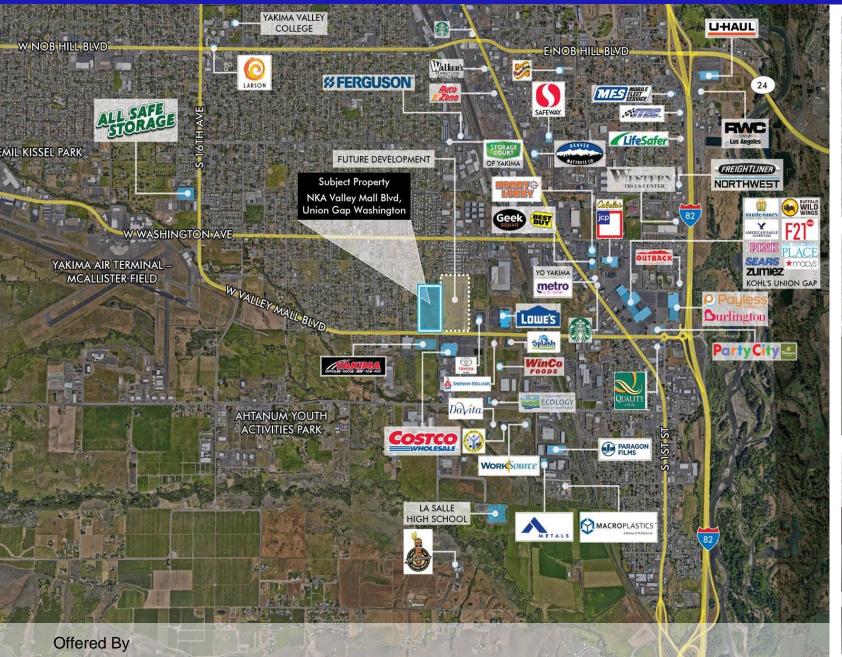

- .85 acre to 2.03 acre sites
- Lots can be created to suit
- All utilities stubbed out to lots
- Regional Shopping Hub for Central Washington
- Opportunity Zone Development Site
- \$13.50 \$17.50 per square foot