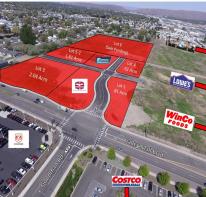

- .85 acre to 2.03 acre sites
- Lots can be created to suit
- All utilities stubbed out to lots
- Regional Shopping Hub for Central Washington
- Opportunity Zone Development Site
- \$13.50 \$17.50 per square foot