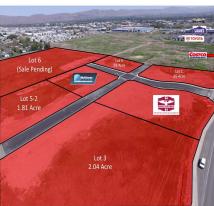

- .85 acre to 2.03 acre sites
- Lots can be created to suit
- All utilities stubbed out to lots
- Regional Shopping Hub for Central Washington
- Opportunity Zone Development Site
- \$13.50 \$17.50 per square foot