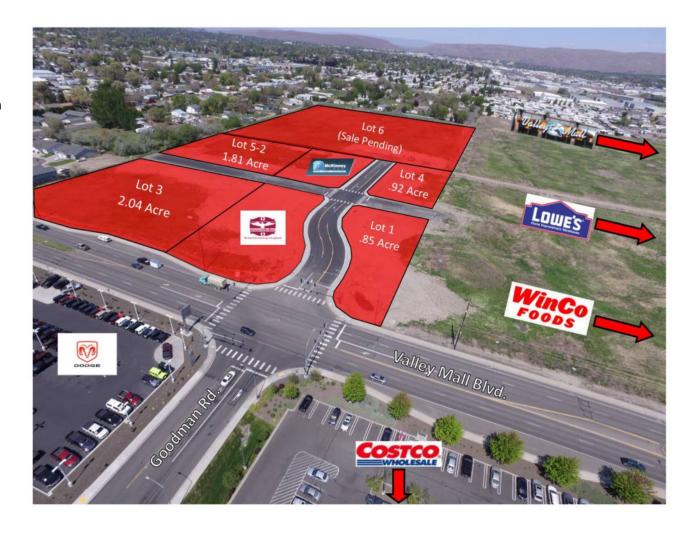

- .85 acre to 2.03 acre sites
- Lots can be created to suit
- All utilities stubbed out to lots
- Regional Shopping Hub for Central Washington
- Opportunity Zone Development Site
- \$13.50 \$17.50 per square foot

Mare's Pasture Property Images | 03

Exclusively Marketed by: