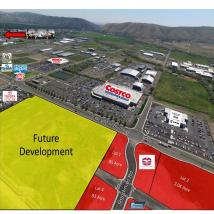

- .85 acre to 2.03 acre sites
- Lots can be created to suit
- All utilities stubbed out to lots
- Regional Shopping Hub for Central Washington
- Opportunity Zone Development Site
- \$13.50 \$17.50 per square foot