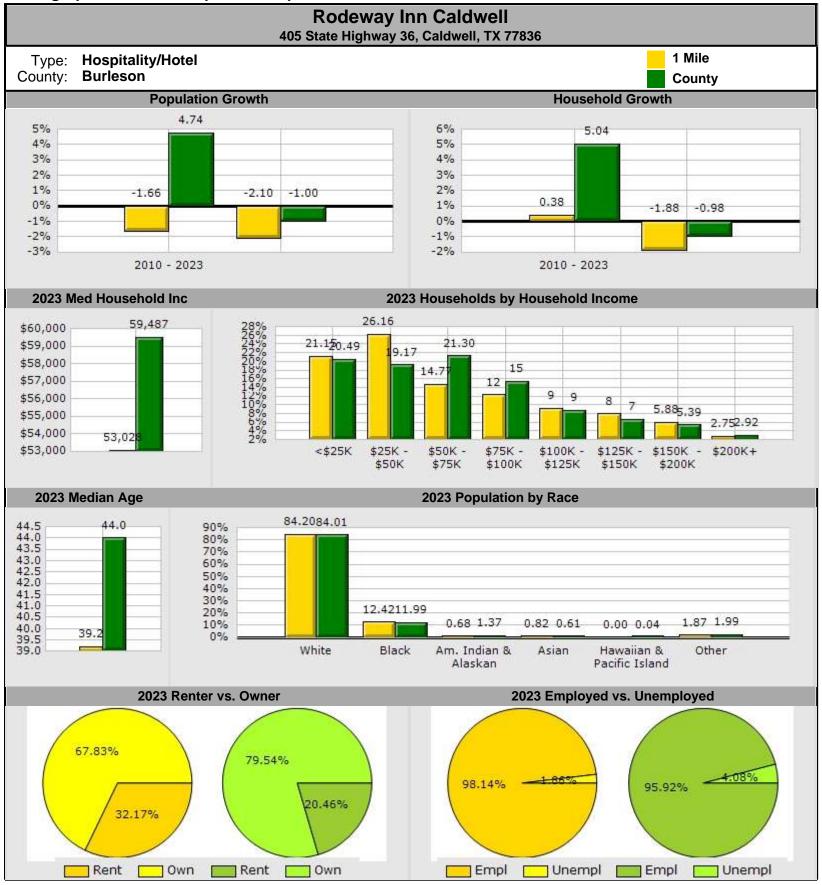

# **Rodeway Inn Caldwell**

405 State Highway 36, Caldwell, TX 77836

| Type: Hospitality/Hotel<br>County: Burleson |          |        |          |        |
|---------------------------------------------|----------|--------|----------|--------|
|                                             | 1 Mile   |        | County   |        |
| Population Growth                           |          |        |          |        |
| Growth 2010 - 2023                          | -1.66%   |        | 4.74%    |        |
| Growth 2023 - 2028                          | -2.10%   |        | -1.00%   |        |
| Empl                                        | 1,000    | 98.14% | 7,665    | 95.92% |
| Unempl                                      | 19       | 1.86%  | 326      | 4.08%  |
| 2023 Population by Race                     | 2,190    |        | 18,001   |        |
| White                                       | 1,844    | 84.20% | 15,122   | 84.01% |
| Black                                       | 272      | 12.42% | 2,159    | 11.99% |
| Am. Indian & Alaskan                        | 15       | 0.68%  | 246      | 1.37%  |
| Asian                                       | 18       | 0.82%  | 109      | 0.61%  |
| Hawaiian & Pacific Island                   | 0        | 0.00%  | 7        | 0.04%  |
| Other                                       | 41       | 1.87%  | 358      | 1.99%  |
| Household Growth                            |          |        |          |        |
| Growth 2010 - 2023                          | 0.38%    |        | 5.04%    |        |
| Growth 2023 - 2028                          | -1.88%   |        | -0.98%   |        |
| Renter Occupied                             | 257      | 32.17% | 1,466    | 20.46% |
| Owner Occupied                              | 542      | 67.83% | 5,700    | 79.54% |
| 2023 Households by Household Income         | 799      |        | 7,166    |        |
| Income <\$25K                               | 169      | 21.15% | 1,468    | 20.49% |
| Income \$25K - \$50K                        | 209      | 26.16% | 1,374    | 19.17% |
| Income \$50K - \$75K                        | 118      | 14.77% | 1,526    | 21.30% |
| Income \$75K - \$100K                       | 98       | 12.27% | 1,099    | 15.34% |
| Income \$100K - \$125K                      | 73       | 9.14%  | 626      | 8.74%  |
| Income \$125K - \$150K                      | 63       | 7.88%  | 478      | 6.67%  |
| Income \$150K - \$200K                      | 47       | 5.88%  | 386      | 5.39%  |
| Income \$200K+                              | 22       | 2.75%  | 209      | 2.92%  |
| 2023 Med Household Inc                      | \$53,028 |        | \$59,487 |        |
| 2023 Median Age                             | 39.20    |        | 44.00    |        |
|                                             |          |        |          |        |

#### **Demographic Summary Report**