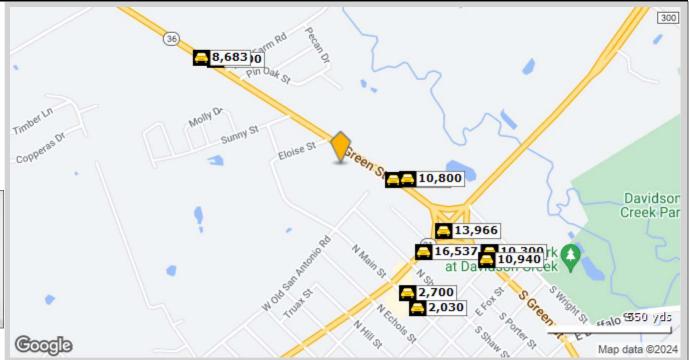

#### **Traffic Count Report**

## Rodeway Inn Caldwell

405 State Highway 36, Caldwell, TX 77836

Building Type: Hospitality

Class: -

RBA: **29,446 SF**Typical Floor: **12,956 SF** 

Total Available: **0 SF**% Leased: **0%**Rent/SF/Yr: -

|    |                    |                  |                | Count | Avg Daily | Volume | Miles from   |
|----|--------------------|------------------|----------------|-------|-----------|--------|--------------|
|    | Street             | Cross Street     | Cross Str Dist | Year  | Volume    | Type   | Subject Prop |
| 1  | North Green Street |                  | 0.00           | 2022  | 10,871    | MPSI   | .14          |
| 2  | N Green St         | State Highway 21 | 0.16 SE        | 2015  | 10,800    | MPSI   | .18          |
| 3  | TX 360             | N Porter St      | 0.02 NE        | 2020  | 16,537    | AADT   | .31          |
| 4  | State Highway 21   | N Green St       | 0.04 NE        | 2018  | 13,966    | MPSI   | .31          |
| 5  | N Main St          | E Fawn St        | 0.10 SE        | 2015  | 2,700     | MPSI   | .37          |
| 6  | North Main Street  |                  | 0.00           | 2022  | 2,030     | MPSI   | .41          |
| 7  | N Green St         | Poor Farm Rd     | 0.05 SE        | 2015  | 8,100     | MPSI   | .42          |
| 8  | N Green St         | E Fawn St        | 0.02 SE        | 2015  | 10,300    | MPSI   | .44          |
| 9  | North Green Street | E Fawn St        | 0.01 SE        | 2022  | 10,940    | MPSI   | .44          |
| 10 | North Green Street | Hwy 36           | 0.00 NW        | 2022  | 8,683     | MPSI   | .45          |
|    |                    |                  |                |       |           |        |              |