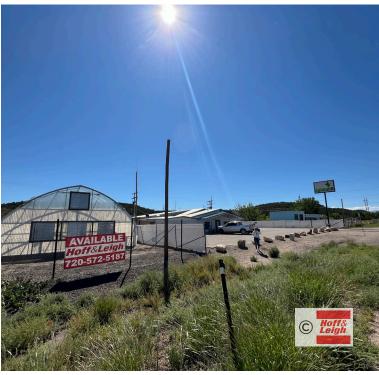

#### **Overview**

Click for Virtual Tour

This property includes 2 buildings and 2 parcels of land (2.83 acres total). The developed parcel is 0.96 acres and the raw land parcel is 1.87 acres.

2 buildings on the developed parcel: a 4,265 SF commercial building and a 2,640 SF hoop greenhouse.

### **Highlights**

- Remodeled in 2020
- Large Paved Parking Lot
- Pylon Sign (Double-Sided)
- Highway Frontage (1,000+ Ft)
- 4,265 SF Commercial Building
- 2,640 SF Hoop Greenhouse
- Enterprise Zone Listing