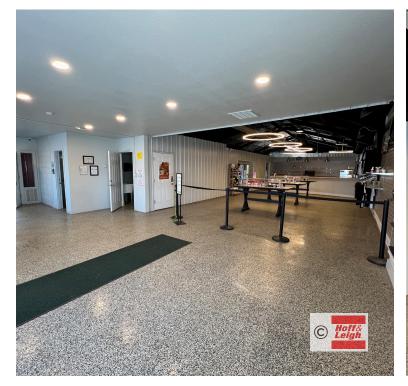

4,265 SF commercial building has a new retail/flex buildout with Trane HVAC systems, generator, 2 bathrooms, 2 large retail areas, a large employee breakroom, multiple storage rooms, and was remodeled in 2020 (\$117,000 remodel) including new HVAC & electrical, a new pylon sign, paved parking lot, and interior finish.