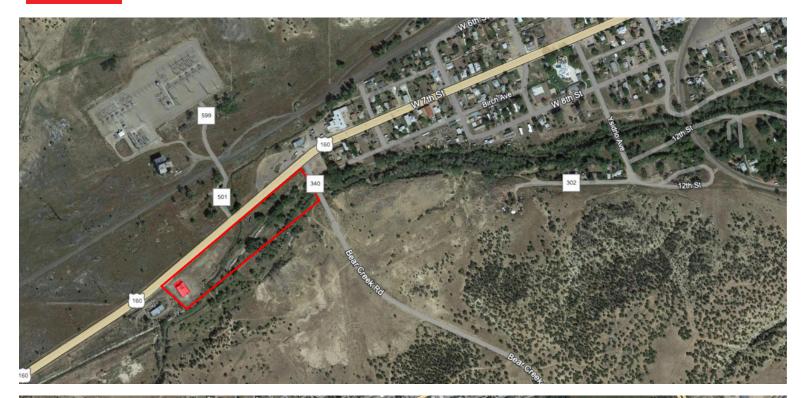

25462 US HIGHWAY 160, WALSENBURG, CO 81089

#### **Overview**

Click for Virtual Tour

This property includes 2 buildings and 2 parcels of land (2.83 acres total). The developed parcel is 0.96 acres and the raw land parcel is 1.87 acres.

2 buildings on the developed parcel: a 4,265 SF commercial building and a 2,640 SF hoop greenhouse.