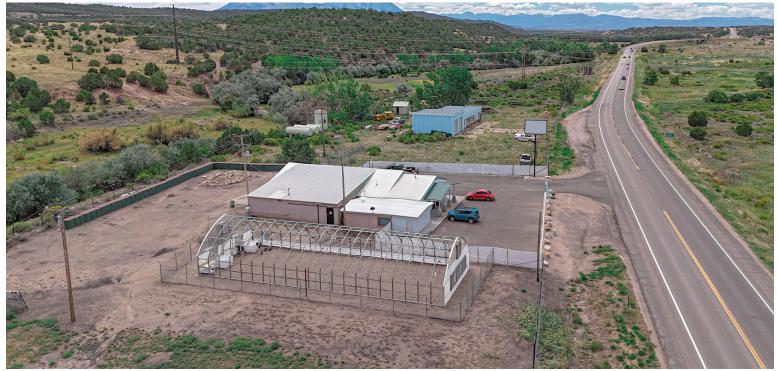

#### **Overview**

Click for Virtual Tour

This property includes 2 buildings and 2 parcels of land (2.83 acres total). The developed parcel is 0.96 acres and the raw land parcel is 1.87 acres.

2 buildings on the developed parcel: a 4,265 SF commercial building and a 2,640 SF hoop greenhouse.

### **Highlights**

- Remodeled in 2020
- Large Paved Parking Lot
- Pylon Sign (Double-Sided)
- Highway Frontage (1,000+ Ft)
- 4,265 SF Commercial Building
- 2,640 SF Hoop Greenhouse
- Enterprise Zone Listing