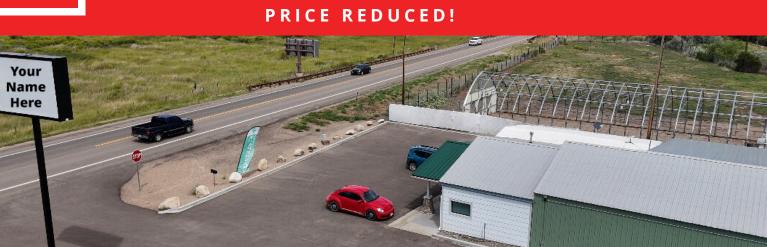

#### **Overview**

Click for Virtual Tour

This property includes 2 buildings and 2 parcels of land (2.83 acres total). The developed parcel is 0.96 acres and the raw land parcel is 1.87 acres.

2 buildings on the developed parcel: a 4,265 SF commercial building and a 2,640 SF hoop greenhouse.

4,265 SF commercial building has a new retail/flex buildout with Trane HVAC systems, generator, 2 bathrooms, 2 large retail areas, a large employee breakroom, multiple storage rooms, and was remodeled in 2020 (\$117,000 remodel) including new HVAC & electrical, a new pylon sign, paved parking lot, and interior finish.

### **Highlights**

- Remodeled in 2020
- Large Paved Parking Lot
- Pylon Sign (Double-Sided)
- Highway Frontage (1,000+ Ft)
- 4,265 SF Commercial Building
- 2,640 SF Hoop Greenhouse
- Enterprise Zone Listing

### **Property Details**

**Sales Price** \$524,000 \$489,000

**Lot Size** 2.8 acres

**Building Size** 2,640 - 4,265 SF

**Zoning** 

Rev: February 4, 2025