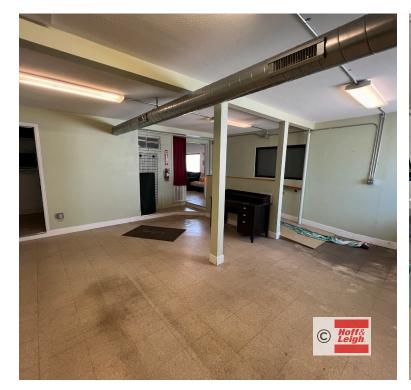

#### **Overview**

Click for Virtual Tour

This property includes 2 buildings and 2 parcels of land (2.83 acres total). The developed parcel is 0.96 acres and the raw land parcel is 1.87 acres.

2 buildings on the developed parcel: a 4,265 SF commercial building and a 2,640 SF hoop greenhouse.

4,265 SF commercial building has a new retail/flex buildout with Trane HVAC systems, generator, 2 bathrooms, 2 large retail areas, a large employee breakroom, multiple storage rooms, and was remodeled in 2020 (\$117,000 remodel) including new HVAC & electrical, a new pylon sign, paved parking lot, and interior finish.