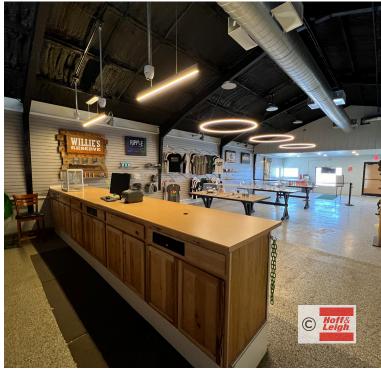

#### **Overview**

Click for Virtual Tour

This property includes 2 buildings and 2 parcels of land (2.83 acres total). The developed parcel is 0.96 acres and the raw land parcel is 1.87 acres.

2 buildings on the developed parcel: a 4,265 SF commercial building and a 2,640 SF hoop greenhouse.

4,265 SF commercial building has a new retail/flex buildout with Trane HVAC systems, generator, 2 bathrooms, 2 large retail areas, a large employee breakroom, multiple storage rooms, and was remodeled in 2020 (\$117,000 remodel) including new HVAC & electrical, a new pylon sign, paved parking lot, and interior finish.

### **Highlights**

- Remodeled in 2020
- Large Paved Parking Lot
- Pylon Sign (Double-Sided)
- Highway Frontage (1,000+ Ft)
- 4,265 SF Commercial Building
- 2,640 SF Hoop Greenhouse
- Enterprise Zone Listing