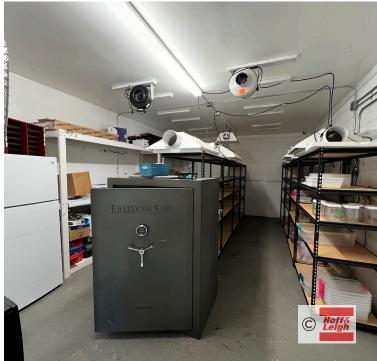

4,265 SF commercial building has a new retail/flex buildout with Trane HVAC systems, generator, 2 bathrooms, 2 large retail areas, a large employee breakroom, multiple storage rooms, and was remodeled in 2020 (\$117,000 remodel) including new HVAC & electrical, a new pylon sign, paved parking lot, and interior finish.