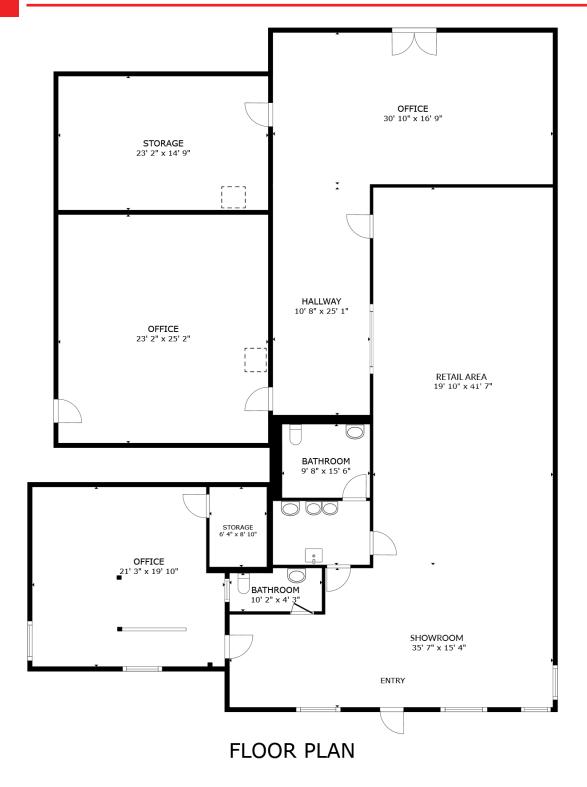

4,265 SF commercial building has a new retail/flex buildout with Trane HVAC systems, generator, 2 bathrooms, 2 large retail areas, a large employee breakroom, multiple storage rooms, and was remodeled in 2020 (\$117,000 remodel) including new HVAC & electrical, a new pylon sign, paved parking lot, and interior finish.