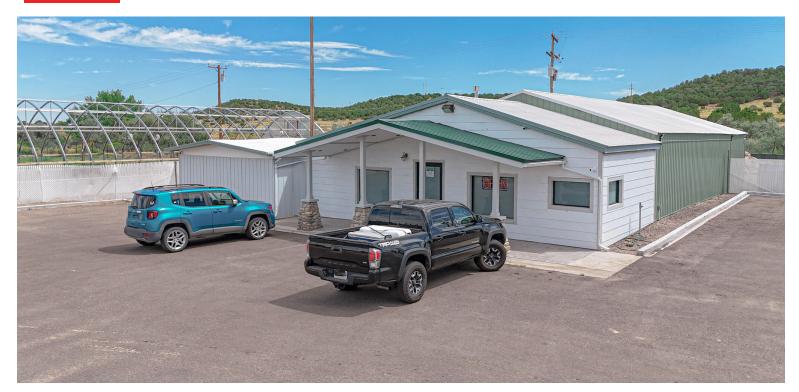

#### **Overview**

Click for Virtual Tour

This property includes 2 buildings and 2 parcels of land (2.83 acres total). The developed parcel is 0.96 acres and the raw land parcel is 1.87 acres.

2 buildings on the developed parcel: a 4,265 SF commercial building and a 2,640 SF hoop greenhouse.

4,265 SF commercial building has a new retail/flex buildout with Trane HVAC systems, generator, 2 bathrooms, 2 large retail areas, a large employee breakroom, multiple storage rooms, and was remodeled in 2020 (\$117,000 remodel) including new HVAC & electrical, a new pylon sign, paved parking lot, and interior finish.

### **Highlights**

- Remodeled in 2020
- Large Paved Parking Lot
- Pylon Sign (Double-Sided)
- Highway Frontage (1,000+ Ft)
- 4,265 SF Commercial Building
- 2,640 SF Hoop Greenhouse
- Enterprise Zone Listing