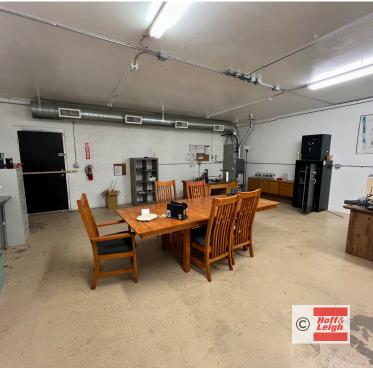

4,265 SF commercial building has a new retail/flex buildout with Trane HVAC systems, generator, 2 bathrooms, 2 large retail areas, a large employee breakroom, multiple storage rooms, and was remodeled in 2020 (\$117,000 remodel) including new HVAC & electrical, a new pylon sign, paved parking lot, and interior finish.

### **Highlights**

- Remodeled in 2020
- Large Paved Parking Lot
- Pylon Sign (Double-Sided)
- Highway Frontage (1,000+ Ft)
- 4,265 SF Commercial Building
- 2,640 SF Hoop Greenhouse
- Enterprise Zone Listing