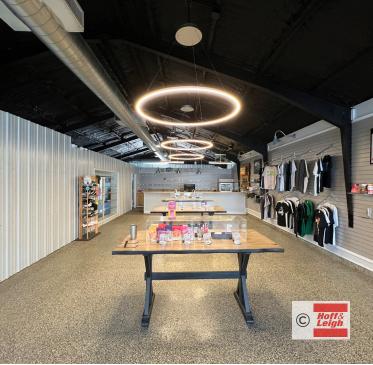

#### **Overview**

Click for Virtual Tour

This property includes 2 buildings and 2 parcels of land (2.83 acres total). The developed parcel is 0.96 acres and the raw land parcel is 1.87 acres.

2 buildings on the developed parcel: a 4,265 SF commercial building and a 2,640 SF hoop greenhouse.

4,265 SF commercial building has a new retail/flex buildout with Trane HVAC systems, generator, 2 bathrooms, 2 large retail areas, a large employee breakroom, multiple storage rooms, and was remodeled in 2020 (\$117,000 remodel) including new HVAC & electrical, a new pylon sign, paved parking lot, and interior finish.

### **Highlights**

- Remodeled in 2020
- Large Paved Parking Lot
- Pylon Sign (Double-Sided)
- Highway Frontage (1,000+ Ft)
- 4,265 SF Commercial Building
- 2,640 SF Hoop Greenhouse
- Enterprise Zone Listing