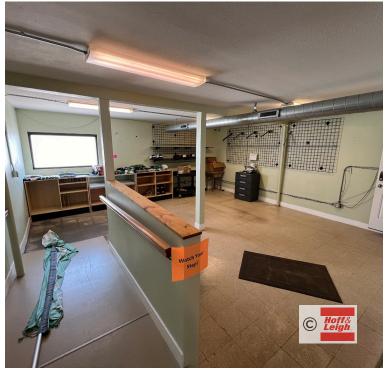

#### **Overview**

Click for Virtual Tour

This property includes 2 buildings and 2 parcels of land (2.83 acres total). The developed parcel is 0.96 acres and the raw land parcel is 1.87 acres.

2 buildings on the developed parcel: a 4,265 SF commercial building and a 2,640 SF hoop greenhouse.

4,265 SF commercial building has a new retail/flex buildout with Trane HVAC systems, generator, 2 bathrooms, 2 large retail areas, a large employee breakroom, multiple storage rooms, and was remodeled in 2020 (\$117,000 remodel) including new HVAC & electrical, a new pylon sign, paved parking lot, and interior finish.