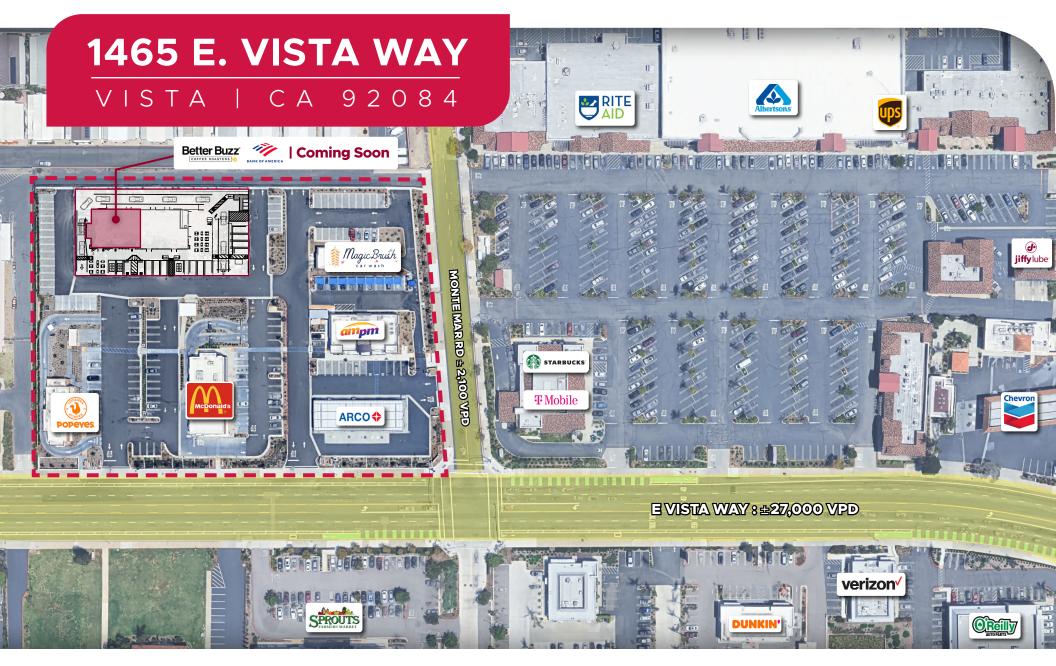

# **PROPERTY HIGHLIGHTS**

- Better Buzz to anchor multi-tenant retail strip currently under construction and scheduled for Early 2025 Opening
- $\cdot$  Retail and restaurant spaces available for lease from  $\pm 1,500\text{-}3,275~\text{SF}$
- Anchored by Arco AM/PM, Popeyes, and McDonald's
- Shadow anchored by Sprouts, Albertson's, Rite Aid, and Starbucks
- $\cdot$  Strong traffic counts ±27,000 VPD on E Vista Way
- · Exclusive patio area available for end-cap space
- · Monument signage available

### Traffic counts

| Street      | VPD          |
|-------------|--------------|
| E Vista Way | ± 27,000 VPD |

1902 Wright Place, Suite 180 | Carlsbad, CA 92008 | 760-929-9700 | lee-associates.com

# **SITE PLAN**

|          | UIS/40 Be | tter 🔊                                                                                                                                                                                                                                                                                                                                                                                                                                                                                                                                                                                                                                                                                                                                                                                                                                                                                                                                                                                                                                                                                                                                                                                                                                                                                                                                                                                                                                                                                                                                                                                                                                                                                                                                                                                                                                                                                                                                                                                                                                                                                                                         |  |
|----------|-----------|--------------------------------------------------------------------------------------------------------------------------------------------------------------------------------------------------------------------------------------------------------------------------------------------------------------------------------------------------------------------------------------------------------------------------------------------------------------------------------------------------------------------------------------------------------------------------------------------------------------------------------------------------------------------------------------------------------------------------------------------------------------------------------------------------------------------------------------------------------------------------------------------------------------------------------------------------------------------------------------------------------------------------------------------------------------------------------------------------------------------------------------------------------------------------------------------------------------------------------------------------------------------------------------------------------------------------------------------------------------------------------------------------------------------------------------------------------------------------------------------------------------------------------------------------------------------------------------------------------------------------------------------------------------------------------------------------------------------------------------------------------------------------------------------------------------------------------------------------------------------------------------------------------------------------------------------------------------------------------------------------------------------------------------------------------------------------------------------------------------------------------|--|
| THE REAL |           |                                                                                                                                                                                                                                                                                                                                                                                                                                                                                                                                                                                                                                                                                                                                                                                                                                                                                                                                                                                                                                                                                                                                                                                                                                                                                                                                                                                                                                                                                                                                                                                                                                                                                                                                                                                                                                                                                                                                                                                                                                                                                                                                |  |
|          | TCHEN     | -                                                                                                                                                                                                                                                                                                                                                                                                                                                                                                                                                                                                                                                                                                                                                                                                                                                                                                                                                                                                                                                                                                                                                                                                                                                                                                                                                                                                                                                                                                                                                                                                                                                                                                                                                                                                                                                                                                                                                                                                                                                                                                                              |  |
|          | peyes     | The second secon |  |

| TENANT          | SF        |  |
|-----------------|-----------|--|
| Popeyes         | -         |  |
| McDonald's      | -         |  |
| Arco / AMPM     | -         |  |
| Magic Brush     | -         |  |
| Better Buzz     | 1,500 SF  |  |
| Bank of America | 1,000 SF  |  |
| Available       | ±1,500 SF |  |
| Available       | ±1,775 SF |  |