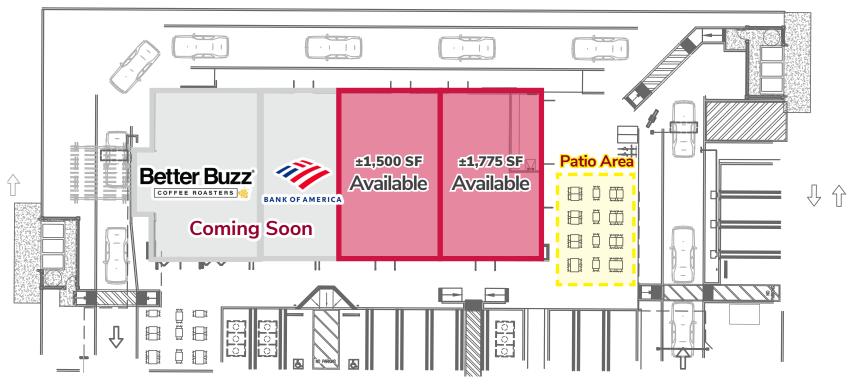

# **SITE PLAN**

|          | UIS/40 Be | tter 🔊                                                                                                                                                                                                                                                                                                                                                                                                                                                                                                                                                                                                                                                                                                                                                                                                                                                                                                                                                                                                                                                                                                                                                                                                                                                                                                                                                                                                                                                                                                                                                                                                                                                                                                                                                                                                                                                                                                                                                                                                                                                                                                                         |  |
|----------|-----------|--------------------------------------------------------------------------------------------------------------------------------------------------------------------------------------------------------------------------------------------------------------------------------------------------------------------------------------------------------------------------------------------------------------------------------------------------------------------------------------------------------------------------------------------------------------------------------------------------------------------------------------------------------------------------------------------------------------------------------------------------------------------------------------------------------------------------------------------------------------------------------------------------------------------------------------------------------------------------------------------------------------------------------------------------------------------------------------------------------------------------------------------------------------------------------------------------------------------------------------------------------------------------------------------------------------------------------------------------------------------------------------------------------------------------------------------------------------------------------------------------------------------------------------------------------------------------------------------------------------------------------------------------------------------------------------------------------------------------------------------------------------------------------------------------------------------------------------------------------------------------------------------------------------------------------------------------------------------------------------------------------------------------------------------------------------------------------------------------------------------------------|--|
| THE REAL |           |                                                                                                                                                                                                                                                                                                                                                                                                                                                                                                                                                                                                                                                                                                                                                                                                                                                                                                                                                                                                                                                                                                                                                                                                                                                                                                                                                                                                                                                                                                                                                                                                                                                                                                                                                                                                                                                                                                                                                                                                                                                                                                                                |  |
|          | TCHEN     | -                                                                                                                                                                                                                                                                                                                                                                                                                                                                                                                                                                                                                                                                                                                                                                                                                                                                                                                                                                                                                                                                                                                                                                                                                                                                                                                                                                                                                                                                                                                                                                                                                                                                                                                                                                                                                                                                                                                                                                                                                                                                                                                              |  |
|          | peyes     | The second secon |  |

| TENANT          | SF        |  |
|-----------------|-----------|--|
| Popeyes         | -         |  |
| McDonald's      | -         |  |
| Arco / AMPM     | -         |  |
| Magic Brush     | -         |  |
| Better Buzz     | 1,500 SF  |  |
| Bank of America | 1,000 SF  |  |
| Available       | ±1,500 SF |  |
| Available       | ±1,775 SF |  |