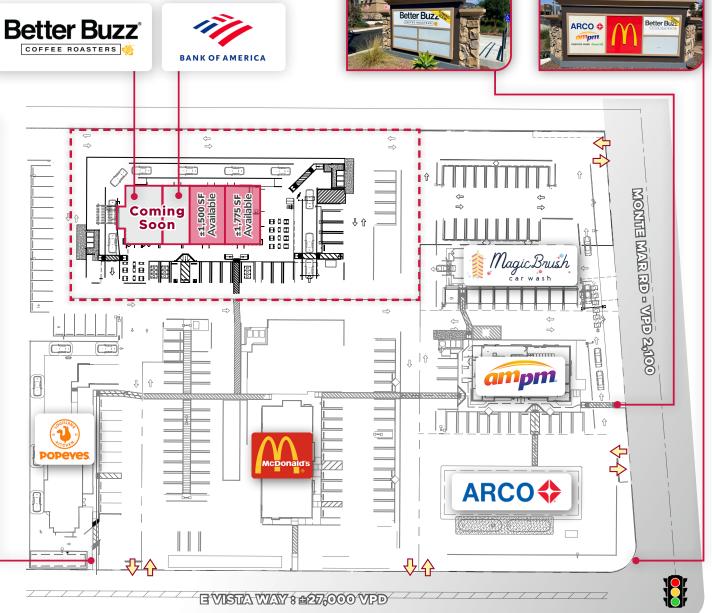

# **SITE PLAN**

|          | UIS/40 Be | tter 🔊                                                                                                                                                                                                                                                                                                                                                                                                                                                                                                                                                                                                                                                                                                                                                                                                                                                                                                                                                                                                                                                                                                                                                                                                                                                                                                                                                                                                                                                                                                                                                                                                                                                                                                                                                                                                                                                                                                                                                                                                                                                                                                                         |  |
|----------|-----------|--------------------------------------------------------------------------------------------------------------------------------------------------------------------------------------------------------------------------------------------------------------------------------------------------------------------------------------------------------------------------------------------------------------------------------------------------------------------------------------------------------------------------------------------------------------------------------------------------------------------------------------------------------------------------------------------------------------------------------------------------------------------------------------------------------------------------------------------------------------------------------------------------------------------------------------------------------------------------------------------------------------------------------------------------------------------------------------------------------------------------------------------------------------------------------------------------------------------------------------------------------------------------------------------------------------------------------------------------------------------------------------------------------------------------------------------------------------------------------------------------------------------------------------------------------------------------------------------------------------------------------------------------------------------------------------------------------------------------------------------------------------------------------------------------------------------------------------------------------------------------------------------------------------------------------------------------------------------------------------------------------------------------------------------------------------------------------------------------------------------------------|--|
| THE REAL |           |                                                                                                                                                                                                                                                                                                                                                                                                                                                                                                                                                                                                                                                                                                                                                                                                                                                                                                                                                                                                                                                                                                                                                                                                                                                                                                                                                                                                                                                                                                                                                                                                                                                                                                                                                                                                                                                                                                                                                                                                                                                                                                                                |  |
|          | TCHEN     | -                                                                                                                                                                                                                                                                                                                                                                                                                                                                                                                                                                                                                                                                                                                                                                                                                                                                                                                                                                                                                                                                                                                                                                                                                                                                                                                                                                                                                                                                                                                                                                                                                                                                                                                                                                                                                                                                                                                                                                                                                                                                                                                              |  |
|          | peyes     | The second secon |  |

| TENANT          | SF        |  |
|-----------------|-----------|--|
| Popeyes         | -         |  |
| McDonald's      | -         |  |
| Arco / AMPM     | -         |  |
| Magic Brush     | -         |  |
| Better Buzz     | 1,500 SF  |  |
| Bank of America | 1,000 SF  |  |
| Available       | ±1,500 SF |  |
| Available       | ±1,775 SF |  |