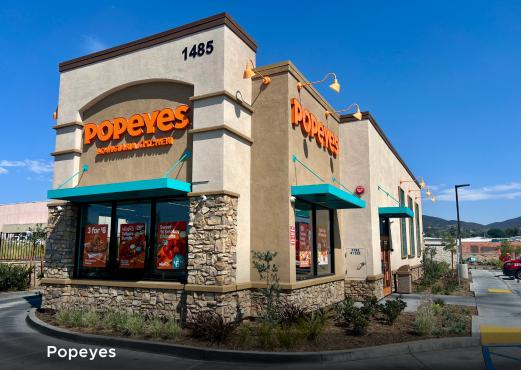

# **PROPERTY HIGHLIGHTS**

- Better Buzz to anchor multi-tenant retail strip currently under construction and scheduled for Early 2025 Opening
- $\cdot$  Retail and restaurant spaces available for lease from  $\pm 1,500\text{-}3,275~\text{SF}$
- Anchored by Arco AM/PM, Popeyes, and McDonald's
- Shadow anchored by Sprouts, Albertson's, Rite Aid, and Starbucks
- $\cdot$  Strong traffic counts ±27,000 VPD on E Vista Way
- · Exclusive patio area available for end-cap space
- · Monument signage available

# **PROPERTY PHOTOS**

VISTA COMMONS

1902 Wright Place, Suite 180 | Carlsbad, CA 92008 | 760-929-9700 | lee-associates.com