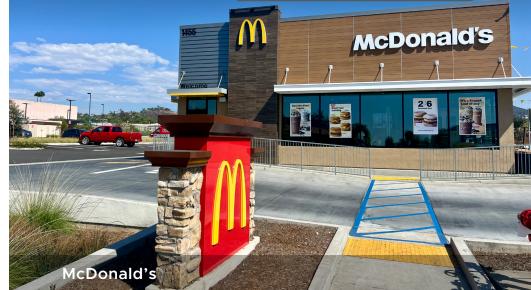

# **PROPERTY HIGHLIGHTS**

- Better Buzz to anchor multi-tenant retail strip currently under construction and scheduled for Early 2025 Opening
- $\cdot$  Retail and restaurant spaces available for lease from  $\pm 1,500\text{-}3,275~\text{SF}$
- Anchored by Arco AM/PM, Popeyes, and McDonald's
- Shadow anchored by Sprouts, Albertson's, Rite Aid, and Starbucks
- $\cdot$  Strong traffic counts ±27,000 VPD on E Vista Way
- · Exclusive patio area available for end-cap space
- · Monument signage available

# **PROPERTY PHOTOS**

VISTA COMMONS

1902 Wright Place, Suite 180 | Carlsbad, CA 92008 | 760-929-9700 | lee-associates.com