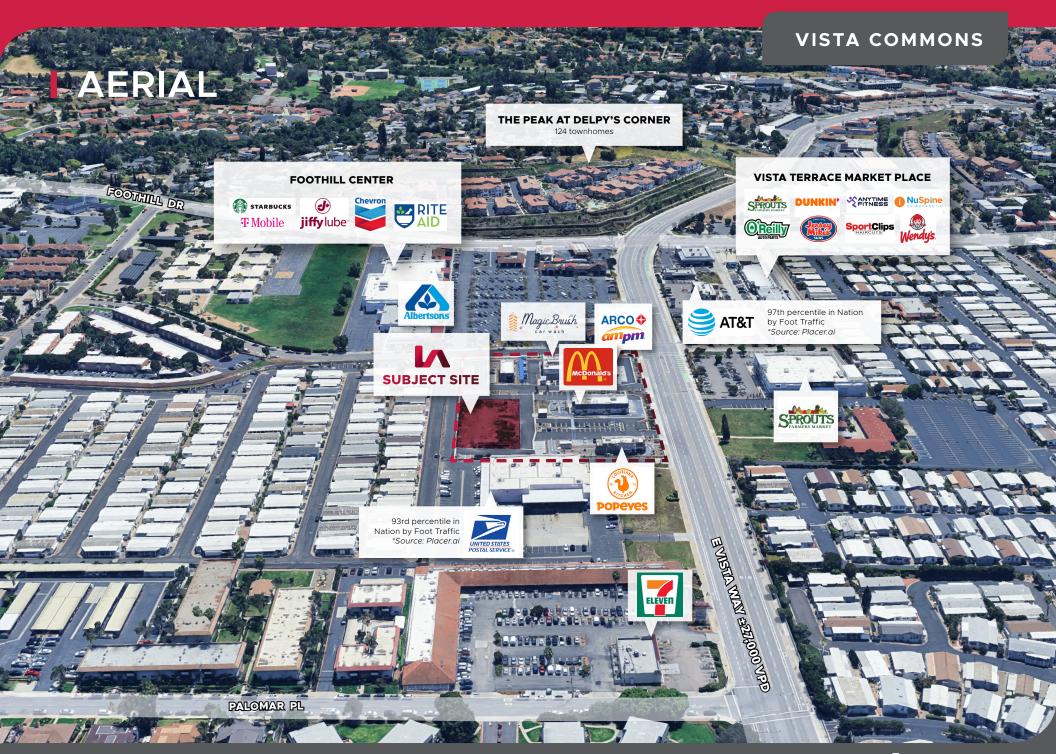

#### **VISTA COMMONS**

# **PROPERTY HIGHLIGHTS**

- Better Buzz to anchor multi-tenant retail strip currently under construction and scheduled for Early 2025 Opening
- $\cdot$  Retail and restaurant spaces available for lease from  $\pm 1,500\text{-}3,275~\text{SF}$
- Anchored by Arco AM/PM, Popeyes, and McDonald's
- Shadow anchored by Sprouts, Albertson's, Rite Aid, and Starbucks
- $\cdot$  Strong traffic counts ±27,000 VPD on E Vista Way
- · Exclusive patio area available for end-cap space
- · Monument signage available

E Vista Way is rapidly transforming into a key retail destination in Vista San Diego, characterized by a dynamic mix of local and national brands, enhanced accessibility, and a focus on community engagement. With ongoing developments and a strong consumer base, the area presents significant opportunities for retail investment and growth. As Vista continues to evolve, E Vista Way stands out as a vibrant hub for commerce and community interaction.