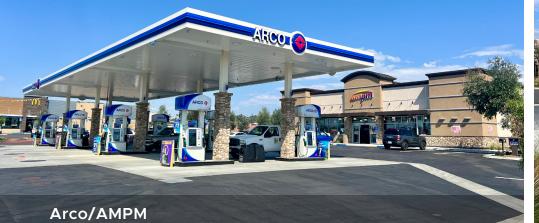

# **PROPERTY HIGHLIGHTS**

- Better Buzz to anchor multi-tenant retail strip currently under construction and scheduled for Early 2025 Opening
- $\cdot$  Retail and restaurant spaces available for lease from  $\pm 1,500\text{-}3,275~\text{SF}$
- Anchored by Arco AM/PM, Popeyes, and McDonald's
- Shadow anchored by Sprouts, Albertson's, Rite Aid, and Starbucks
- $\cdot$  Strong traffic counts ±27,000 VPD on E Vista Way
- · Exclusive patio area available for end-cap space
- · Monument signage available

# **PROPERTY PHOTOS**

VISTA COMMONS

1902 Wright Place, Suite 180 | Carlsbad, CA 92008 | 760-929-9700 | lee-associates.com