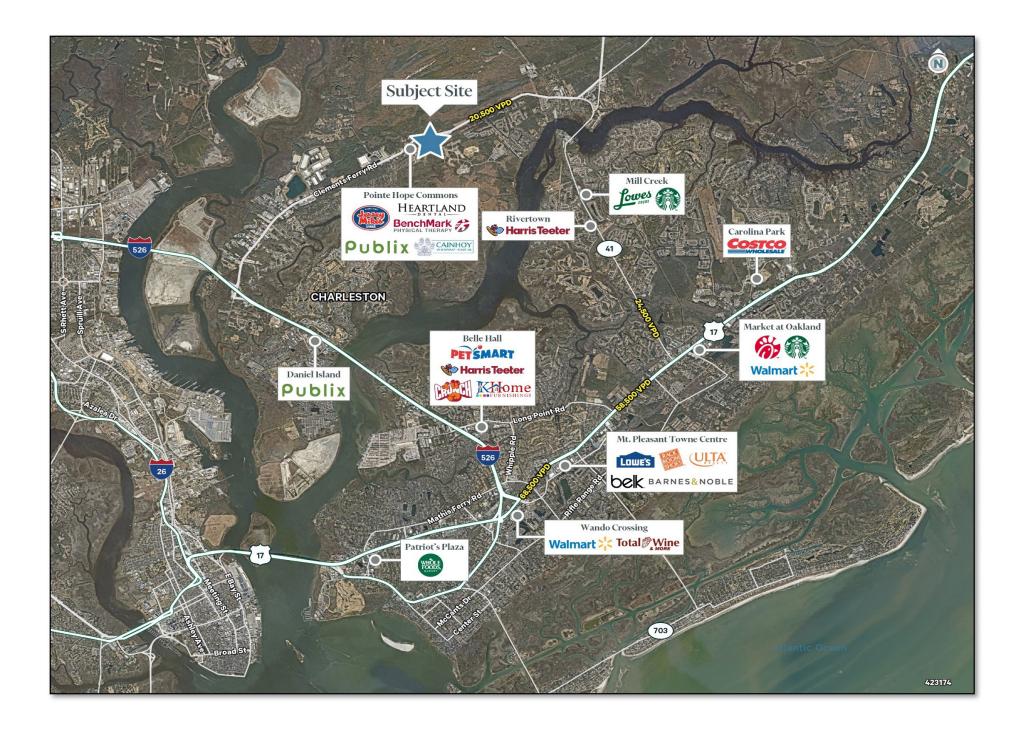

# **Property Highlights**

- + 80,000 SF Class-A neighborhood center anchored by Publix
- + Surrounded by new residential development including over 500 apartments currently under construction and single-family homes. Immediate area is approved for up to 9,000 single family homes.
- + Cainhoy PUD includes almost 500 acres of commercial development for retail, industrial, restaurant, multifamily and office space.
- + Available space:
  - Building A1 | Suite 106: 1,202 SF
- + Lease Rate: Call broker for details