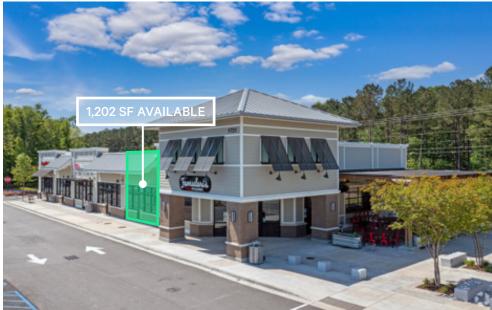

# **Property Highlights**

- + 80,000 SF Class-A neighborhood center anchored by Publix
- + Surrounded by new residential development including over 500 apartments currently under construction and single-family homes. Immediate area is approved for up to 9,000 single family homes.
- + Cainhoy PUD includes almost 500 acres of commercial development for retail, industrial, restaurant, multifamily and office space.
- + Available space:
  - Building A1 | Suite 106: 1,202 SF
- + Lease Rate: Call broker for details

# Retail | For Lease

| Suite                    | Tenant                     | Size     |
|--------------------------|----------------------------|----------|
| Building A1<br>Suite 112 | Jersey Mikes               | 1,253 SF |
| Building A1<br>Suite 108 | Pink Polish                | 2,404 SF |
| Building A1<br>Suite 106 | AVAILABLE                  | 1,202 SF |
| Building A1<br>Suite 104 | Jeffs Bagel Run            | 1,136 SF |
| Building A2<br>Suite 102 | Famulari's Pizzeria        | 1,780 SF |
| Building A2<br>Suite 112 | Roper St. Francis          | 4,126 SF |
| Building A2<br>Suite 106 | Great Clips                | 1,261 SF |
| Building A2<br>Suite 104 | Sandy's Cleaners           | 9,200 SF |
| Building A2<br>Suite 102 | Egan's Spirits             | 1,314 SF |
| Building D1<br>Suite 112 | Coach's Canteen            | 1,202 SF |
| Building D1<br>Suite 110 | Benchmark Physical Therapy | 1,254 SF |
| Building D1<br>Suite 108 | Dermatologist              | 1,208 SF |
| Building D1<br>Suite 106 | Look of South Carolina     | 1,692 SF |
| Building D1<br>Suite 102 | Cainhoy Veternary Hospital | 3,067 SF |
| Building 702             | Point Hope Dental Care     | 4,280 SF |
| Anchor                   | Publix                     | 3,675 SF |