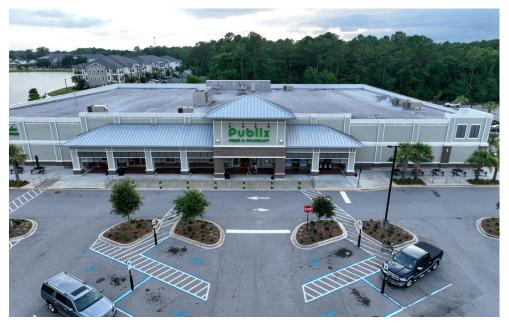

# **Property Highlights**

- + 80,000 SF Class-A neighborhood center anchored by Publix
- + Surrounded by new residential development including over 500 apartments currently under construction and single-family homes. Immediate area is approved for up to 9,000 single family homes.
- + Cainhoy PUD includes almost 500 acres of commercial development for retail, industrial, restaurant, multifamily and office space.
- + Available space:
  - Building A1 | Suite 106: 1,202 SF
- + Lease Rate: Call broker for details