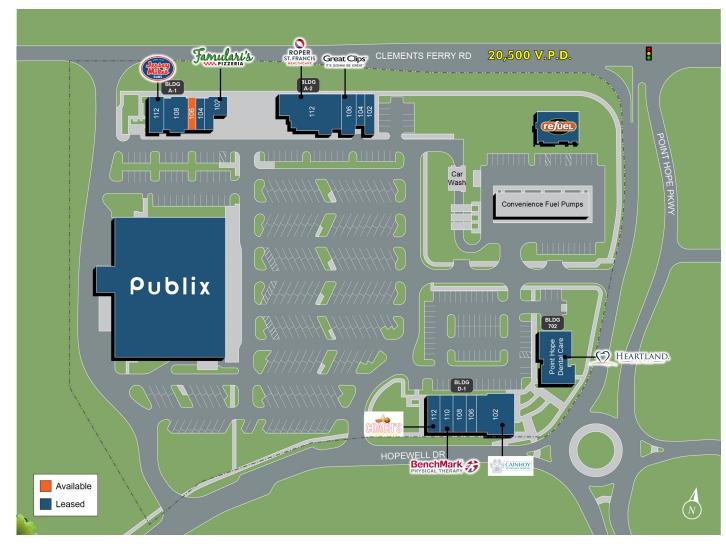

# Retail | For Lease

| Suite                    | Tenant                     | Size     |
|--------------------------|----------------------------|----------|
| Building A1<br>Suite 112 | Jersey Mikes               | 1,253 SF |
| Building A1<br>Suite 108 | Pink Polish                | 2,404 SF |
| Building A1<br>Suite 106 | AVAILABLE                  | 1,202 SF |
| Building A1<br>Suite 104 | Jeffs Bagel Run            | 1,136 SF |
| Building A2<br>Suite 102 | Famulari's Pizzeria        | 1,780 SF |
| Building A2<br>Suite 112 | Roper St. Francis          | 4,126 SF |
| Building A2<br>Suite 106 | Great Clips                | 1,261 SF |
| Building A2<br>Suite 104 | Sandy's Cleaners           | 9,200 SF |
| Building A2<br>Suite 102 | Egan's Spirits             | 1,314 SF |
| Building D1<br>Suite 112 | Coach's Canteen            | 1,202 SF |
| Building D1<br>Suite 110 | Benchmark Physical Therapy | 1,254 SF |
| Building D1<br>Suite 108 | Dermatologist              | 1,208 SF |
| Building D1<br>Suite 106 | Look of South Carolina     | 1,692 SF |
| Building D1<br>Suite 102 | Cainhoy Veternary Hospital | 3,067 SF |
| Building 702             | Point Hope Dental Care     | 4,280 SF |
| Anchor                   | Publix                     | 3,675 SF |