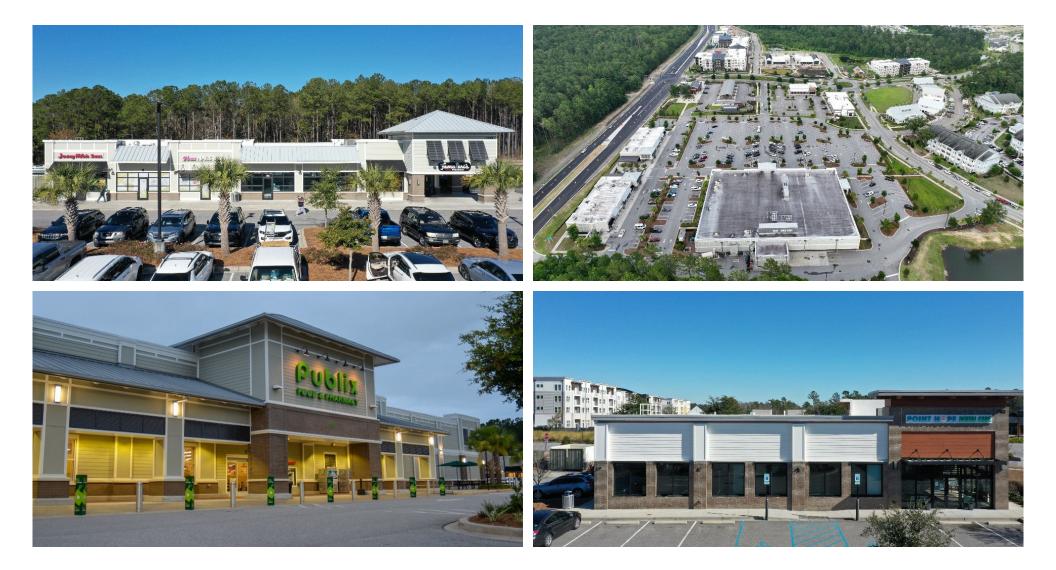

# **Property Highlights**

- + 80,000 SF Class-A neighborhood center anchored by Publix
- + Surrounded by new residential development including over 500 apartments currently under construction and single-family homes. Immediate area is approved for up to 9,000 single family homes.
- + Cainhoy PUD includes almost 500 acres of commercial development for retail, industrial, restaurant, multifamily and office space.
- + Available space:
  - Building A1 | Suite 106: 1,202 SF
- + Lease Rate: Call broker for details

# Retail | For Lease

| Suite                    | Tenant                     | Size     |
|--------------------------|----------------------------|----------|
| Building A1<br>Suite 112 | Jersey Mikes               | 1,253 SF |
| Building A1<br>Suite 108 | Pink Polish                | 2,404 SF |
| Building A1<br>Suite 106 | AVAILABLE                  | 1,202 SF |
| Building A1<br>Suite 104 | Jeffs Bagel Run            | 1,136 SF |
| Building A2<br>Suite 102 | Famulari's Pizzeria        | 1,780 SF |
| Building A2<br>Suite 112 | Roper St. Francis          | 4,126 SF |
| Building A2<br>Suite 106 | Great Clips                | 1,261 SF |
| Building A2<br>Suite 104 | Sandy's Cleaners           | 9,200 SF |
| Building A2<br>Suite 102 | Egan's Spirits             | 1,314 SF |
| Building D1<br>Suite 112 | Coach's Canteen            | 1,202 SF |
| Building D1<br>Suite 110 | Benchmark Physical Therapy | 1,254 SF |
| Building D1<br>Suite 108 | Dermatologist              | 1,208 SF |
| Building D1<br>Suite 106 | Look of South Carolina     | 1,692 SF |
| Building D1<br>Suite 102 | Cainhoy Veternary Hospital | 3,067 SF |
| Building 702             | Point Hope Dental Care     | 4,280 SF |
| Anchor                   | Publix                     | 3,675 SF |