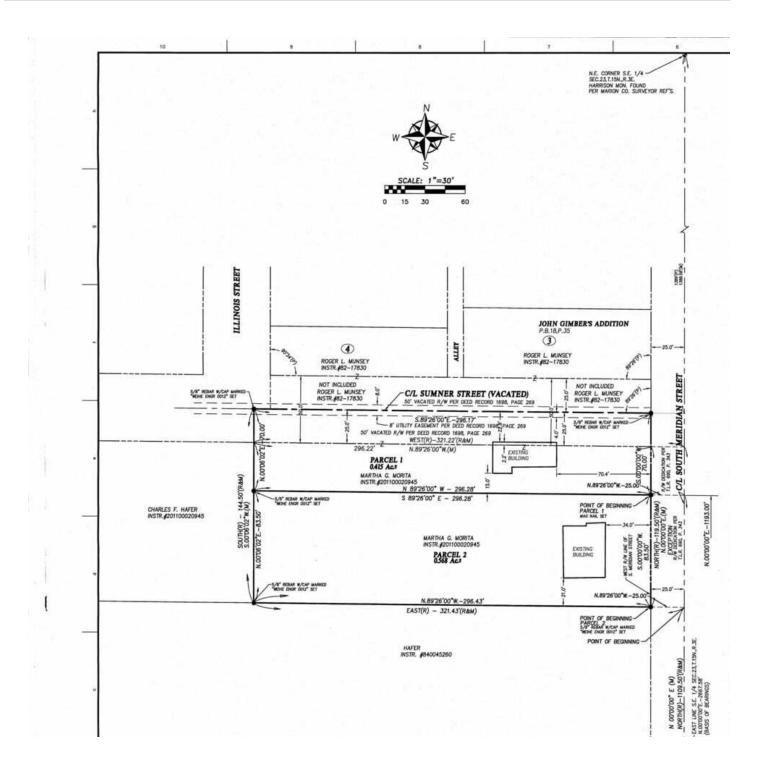

| D-5 with a Variance of Use for any C-3 |
|                    | (commercial uses)                      |
| Existing Building: | Approximately 1,200 SF                 |
| Driving Distances: | Property to I-65: 1.9 Miles            |
|                    | Property to I-70: 2.5 Miles            |
|                    | Property to Downtown: 3.1 Miles        |



E Berwyn St

BRADLEY COMPANY 310 E. 96th St., Suite 100 Indianapolis, IN 46240 317.663.6000

KIM HARTMAN, CPM Senior Vice President 317.716.5895 artman@bradleyco.com

Broker 317.716.1944 shallopwright@bradleyco.com

JOLYNN SHALLOP WRIGHT TOM OSBORNE, SIOR Principal 317.258.0179 tosborne@bradleyco.com

2000



Map data ©2024



#### 2850 S. MERIDIAN ST., INDIANAPOLIS, IN 46225

SALE

## **REDEVELOPMENT SITE**

**SURVEY** 



### KIM HARTMAN, CPM

Senior Vice President 317.716.5895 khartman@bradleyco.com JOLYNN SHALLOP WRIGHT Broker

Broker 317.716.1944 jshallopwright@bradleyco.com TOM OSBORNE, SIOR Principal 317.258.0179 tosborne@bradleyco.com

©2024 Bradley Company, LLC and affiliates. Use of any third party name or mark is for informational purposes only and does not indicate sponsorship or endorsement by such party. Not all information has been independently verified, and the presenting broker makes no guarantee about its accuracy. Any projections, opinions, or estimates are for example only. Before completing a real estate transaction, you and your advisors should conduct an independent investigation of the property to determine its suitability for your needs.