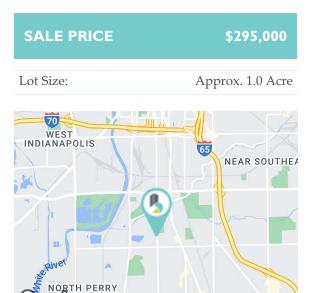

#### **HIGHLIGHTS**

| Size:              | Approx. 1.0 Acre                       |
|--------------------|----------------------------------------|
| Zoning:            | D-5 with a Variance of Use for any C-3 |
|                    | (commercial uses)                      |
| Existing Building: | Approximately 1,200 SF                 |
| Driving Distances: | Property to I-65: 1.9 Miles            |
|                    | Property to I-70: 2.5 Miles            |
|                    | Property to Downtown: 3.1 Miles        |

JOLYNN SHALLOP WRIGHT TOM OSBORNE, SIOR Principal 317.258.0179 tosborne@bradleyco.com

2000

Map data ©2024