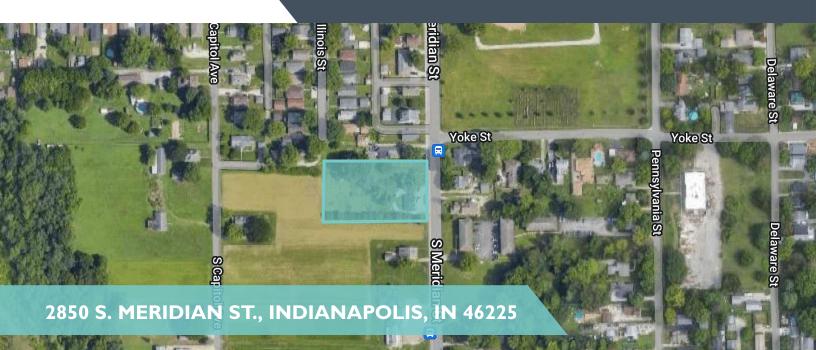

# 2850 S. MERIDIAN ST.

BRADLEY

#### 2850 S. MERIDIAN ST., INDIANAPOLIS, IN 46225

SALE

#### PROPERTY OVERVIEW

Within minutes to Downtown Indianapolis and close proximity to I-65 and I-70, this centrally-located, approximately 1-acre site is an excellent redevelopment opportunity.