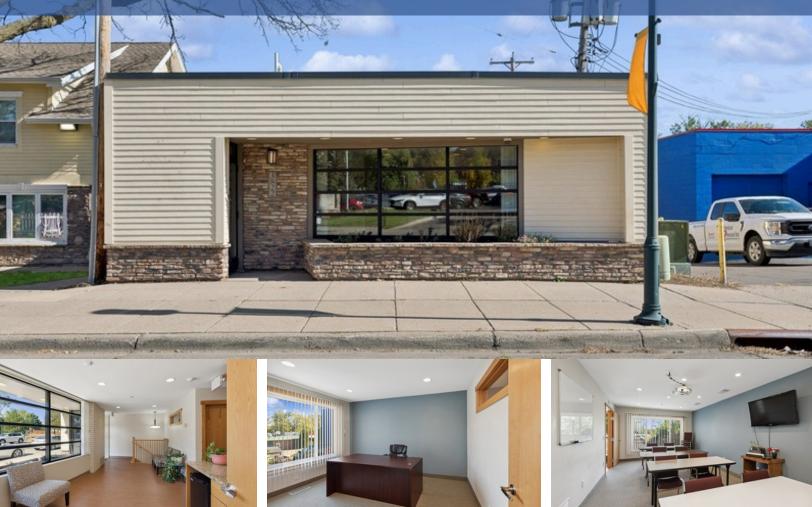

# FOR SALE \$399,500 OFFICE/MEDICAL BUILDING

3822 W. Broadway Ave. Robbinsdale, MN 55422

## PROPERTY OVERVIEW

Introducing a prime investment opportunity! This 2,300+ SF building offers an excellent prospect for Office / Office Building investors. Zoned B2-Limited Community Business, this property is perfectly positioned for various business endeavors. With a strategic location in the Robbinsdale area, it presents a compelling opportunity for investors seeking a foothold in a vibrant commercial landscape. Don't miss the chance to capitalize on this well-maintained building with immense potential.

### PROPERTY HIGHLIGHTS

- Main Level 4 private offices, reception area, ada bathroom.
- Lower Level Large conference room, kitchen, additional ada bathroom.
- 8 parking spots in rear of building / on street parking.
- Great Location!