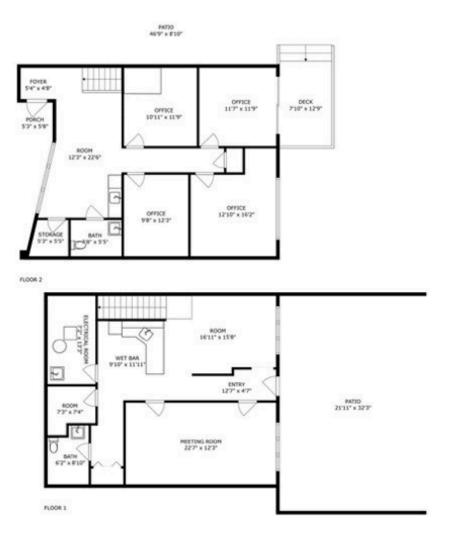

# FLOOR PLAN

SIZES AND DIMENSIONS ARE APPROXIMATE, ACTUAL MAY VARY.

3822 W. Broadway Ave. Robbinsdale, MN 55422 2304SF

### PROPERTY HIGHLIGHTS

- Main Level 4 private offices, reception area, ada bathroom.
- Lower Level Large conference room, kitchen, additional ada bathroom.
- 8 parking spots in rear of building / on street parking.
- Great Location!