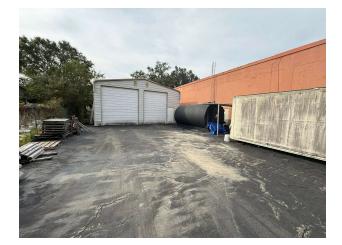

#### Centrally Located / Fenced & Gated / Light Industrial Zoning

| OFFERING SUMMAR | RY                                                                     | PROPERTY OVERVIEW                                                                                                                                                                                                                                                                                                                                                                                    |
|-----------------|------------------------------------------------------------------------|------------------------------------------------------------------------------------------------------------------------------------------------------------------------------------------------------------------------------------------------------------------------------------------------------------------------------------------------------------------------------------------------------|
| Sale Price:     | \$1,300,000                                                            | Unit A: 1,445 SF Metal Warehouse with est. 13' 7" Clear Height.<br>Unit B: 4,560 SF Block Warehouse + 588 SF Mezzanine. 16' 10" +/- Clear Height                                                                                                                                                                                                                                                     |
| Acreage:        | 0.43 Acres                                                             | Unit C: 4,560 SF Metal Warehouse. Clear Height Ranges 14' 6" – 15' +/-<br>Total of Five Grade Level Doors. 1 Electric Meter<br>Well/Septic, 3-Phase 120/240v 200Amp FPL Electric<br>New Well Water Filtration System, Serviced Quarterly                                                                                                                                                             |
| Facility SF:    | 11,153 SF                                                              | M-1 Zoning: Warehousing, Light Manufacturing, Distribution, Repair & More!<br>All Occupants on Month-to-Month Agreements (DO NOT DISTURB)<br><b>LOCATION OVERVIEW</b>                                                                                                                                                                                                                                |
| Zoning:         | City of Titusville Light<br>Industrial Services &<br>Warehousing (M-1) | Conveniently positioned just off of US1 in the northern portion of vibrant<br>Brevard County. Surrounding employers include Arthur Dunn Airport, Eastern<br>Florida State College, Parrish Medical Center, and Titusville Marina to name a<br>few. Interstate 95 is approximately 3-miles away, Kennedy Space Center<br>approximately 15-miles, and Port Canaveral approximately 26-miles. Make this |