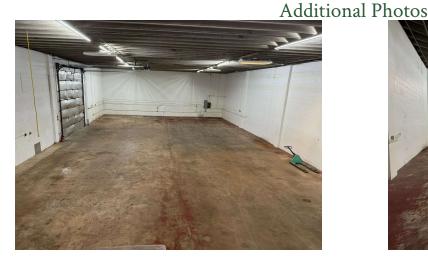

#### Centrally Located / Fenced & Gated / Light Industrial Zoning

| OFFERING SUMMAR | RY                                                                     | PROPERTY OVERVIEW                                                                                                                                                                                                                                                                                                                                                                                    |
|-----------------|------------------------------------------------------------------------|------------------------------------------------------------------------------------------------------------------------------------------------------------------------------------------------------------------------------------------------------------------------------------------------------------------------------------------------------------------------------------------------------|
| Sale Price:     | \$1,300,000                                                            | Unit A: 1,445 SF Metal Warehouse with est. 13' 7" Clear Height.<br>Unit B: 4,560 SF Block Warehouse + 588 SF Mezzanine. 16' 10" +/- Clear Height                                                                                                                                                                                                                                                     |
| Acreage:        | 0.43 Acres                                                             | Unit C: 4,560 SF Metal Warehouse. Clear Height Ranges 14' 6" – 15' +/-<br>Total of Five Grade Level Doors. 1 Electric Meter<br>Well/Septic, 3-Phase 120/240v 200Amp FPL Electric<br>New Well Water Filtration System, Serviced Quarterly                                                                                                                                                             |
| Facility SF:    | 11,153 SF                                                              | M-1 Zoning: Warehousing, Light Manufacturing, Distribution, Repair & More!<br>All Occupants on Month-to-Month Agreements (DO NOT DISTURB)<br><b>LOCATION OVERVIEW</b>                                                                                                                                                                                                                                |
| Zoning:         | City of Titusville Light<br>Industrial Services &<br>Warehousing (M-1) | Conveniently positioned just off of US1 in the northern portion of vibrant<br>Brevard County. Surrounding employers include Arthur Dunn Airport, Eastern<br>Florida State College, Parrish Medical Center, and Titusville Marina to name a<br>few. Interstate 95 is approximately 3-miles away, Kennedy Space Center<br>approximately 15-miles, and Port Canaveral approximately 26-miles. Make this |