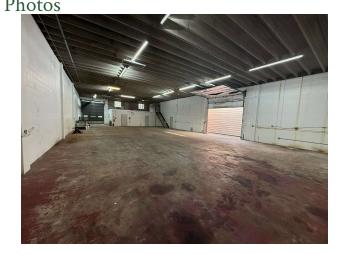

#### Centrally Located / Fenced & Gated / Light Industrial Zoning

| OFFERING SUMMAR | RY                                                                     | PROPERTY OVERVIEW                                                                                                                                                                                                                                                                                                                                                                                    |
|-----------------|------------------------------------------------------------------------|------------------------------------------------------------------------------------------------------------------------------------------------------------------------------------------------------------------------------------------------------------------------------------------------------------------------------------------------------------------------------------------------------|
| Sale Price:     | \$1,300,000                                                            | Unit A: 1,445 SF Metal Warehouse with est. 13' 7" Clear Height.<br>Unit B: 4,560 SF Block Warehouse + 588 SF Mezzanine. 16' 10" +/- Clear Height                                                                                                                                                                                                                                                     |
| Acreage:        | 0.43 Acres                                                             | Unit C: 4,560 SF Metal Warehouse. Clear Height Ranges 14' 6" – 15' +/-<br>Total of Five Grade Level Doors. 1 Electric Meter<br>Well/Septic, 3-Phase 120/240v 200Amp FPL Electric<br>New Well Water Filtration System, Serviced Quarterly                                                                                                                                                             |
| Facility SF:    | 11,153 SF                                                              | M-1 Zoning: Warehousing, Light Manufacturing, Distribution, Repair & More!<br>All Occupants on Month-to-Month Agreements (DO NOT DISTURB)<br><b>LOCATION OVERVIEW</b>                                                                                                                                                                                                                                |
| Zoning:         | City of Titusville Light<br>Industrial Services &<br>Warehousing (M-1) | Conveniently positioned just off of US1 in the northern portion of vibrant<br>Brevard County. Surrounding employers include Arthur Dunn Airport, Eastern<br>Florida State College, Parrish Medical Center, and Titusville Marina to name a<br>few. Interstate 95 is approximately 3-miles away, Kennedy Space Center<br>approximately 15-miles, and Port Canaveral approximately 26-miles. Make this |