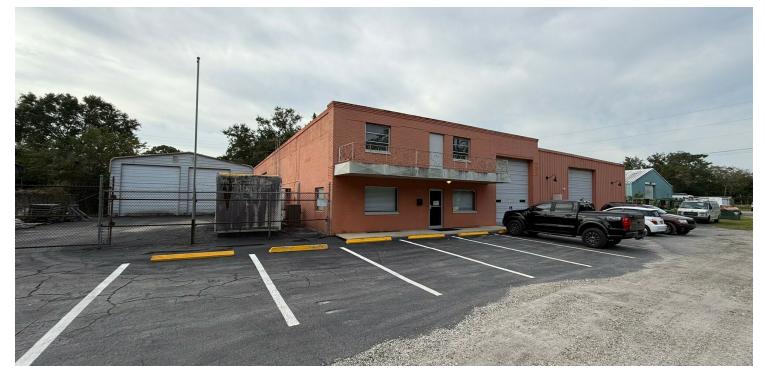

#### Centrally Located / Fenced & Gated / Light Industrial Zoning

| OFFERING SUMMAR | RY                                                                     | PROPERTY OVERVIEW                                                                                                                                                                                                                                                                                                                                                                                    |
|-----------------|------------------------------------------------------------------------|------------------------------------------------------------------------------------------------------------------------------------------------------------------------------------------------------------------------------------------------------------------------------------------------------------------------------------------------------------------------------------------------------|
| Sale Price:     | \$1,300,000                                                            | Unit A: 1,445 SF Metal Warehouse with est. 13' 7" Clear Height.<br>Unit B: 4,560 SF Block Warehouse + 588 SF Mezzanine. 16' 10" +/- Clear Height                                                                                                                                                                                                                                                     |
| Acreage:        | 0.43 Acres                                                             | Unit C: 4,560 SF Metal Warehouse. Clear Height Ranges 14' 6" – 15' +/-<br>Total of Five Grade Level Doors. 1 Electric Meter<br>Well/Septic, 3-Phase 120/240v 200Amp FPL Electric<br>New Well Water Filtration System, Serviced Quarterly                                                                                                                                                             |
| Facility SF:    | 11,153 SF                                                              | M-1 Zoning: Warehousing, Light Manufacturing, Distribution, Repair & More!<br>All Occupants on Month-to-Month Agreements (DO NOT DISTURB)<br><b>LOCATION OVERVIEW</b>                                                                                                                                                                                                                                |
| Zoning:         | City of Titusville Light<br>Industrial Services &<br>Warehousing (M-1) | Conveniently positioned just off of US1 in the northern portion of vibrant<br>Brevard County. Surrounding employers include Arthur Dunn Airport, Eastern<br>Florida State College, Parrish Medical Center, and Titusville Marina to name a<br>few. Interstate 95 is approximately 3-miles away, Kennedy Space Center<br>approximately 15-miles, and Port Canaveral approximately 26-miles. Make this |