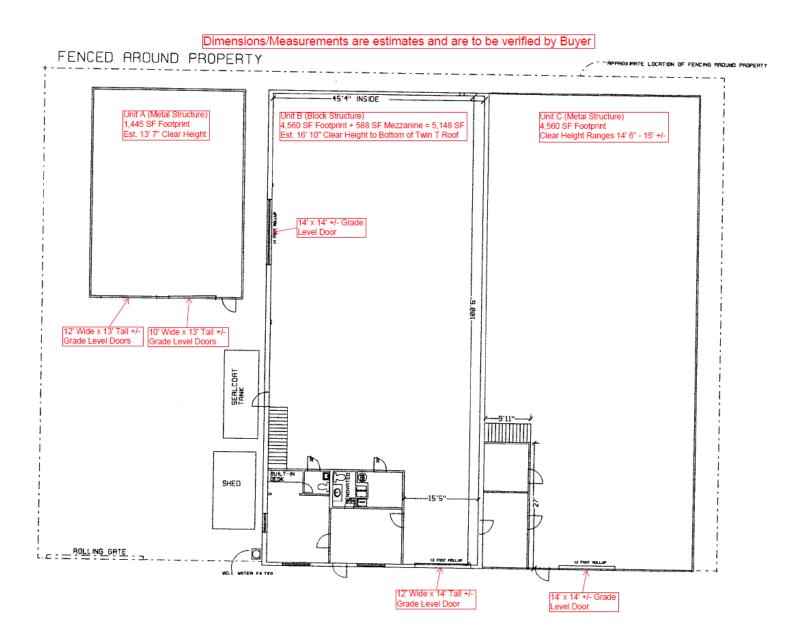

### **Opportunity To Occupy Or Continue Collecting Income**

2075 & 2095 Silver Star Road, Titusville, FL 32796

Floor Plan

#### Centrally Located / Fenced & Gated / Light Industrial Zoning

| OFFERING SUMMAR | RY                                                                     | PROPERTY OVERVIEW                                                                                                                                                                                                                                                                                                                                                                                    |
|-----------------|------------------------------------------------------------------------|------------------------------------------------------------------------------------------------------------------------------------------------------------------------------------------------------------------------------------------------------------------------------------------------------------------------------------------------------------------------------------------------------|
| Sale Price:     | \$1,300,000                                                            | Unit A: 1,445 SF Metal Warehouse with est. 13' 7" Clear Height.<br>Unit B: 4,560 SF Block Warehouse + 588 SF Mezzanine. 16' 10" +/- Clear Height                                                                                                                                                                                                                                                     |
| Acreage:        | 0.43 Acres                                                             | Unit C: 4,560 SF Metal Warehouse. Clear Height Ranges 14' 6" – 15' +/-<br>Total of Five Grade Level Doors. 1 Electric Meter<br>Well/Septic, 3-Phase 120/240v 200Amp FPL Electric<br>New Well Water Filtration System, Serviced Quarterly                                                                                                                                                             |
| Facility SF:    | 11,153 SF                                                              | M-1 Zoning: Warehousing, Light Manufacturing, Distribution, Repair & More!<br>All Occupants on Month-to-Month Agreements (DO NOT DISTURB)<br><b>LOCATION OVERVIEW</b>                                                                                                                                                                                                                                |
| Zoning:         | City of Titusville Light<br>Industrial Services &<br>Warehousing (M-1) | Conveniently positioned just off of US1 in the northern portion of vibrant<br>Brevard County. Surrounding employers include Arthur Dunn Airport, Eastern<br>Florida State College, Parrish Medical Center, and Titusville Marina to name a<br>few. Interstate 95 is approximately 3-miles away, Kennedy Space Center<br>approximately 15-miles, and Port Canaveral approximately 26-miles. Make this |