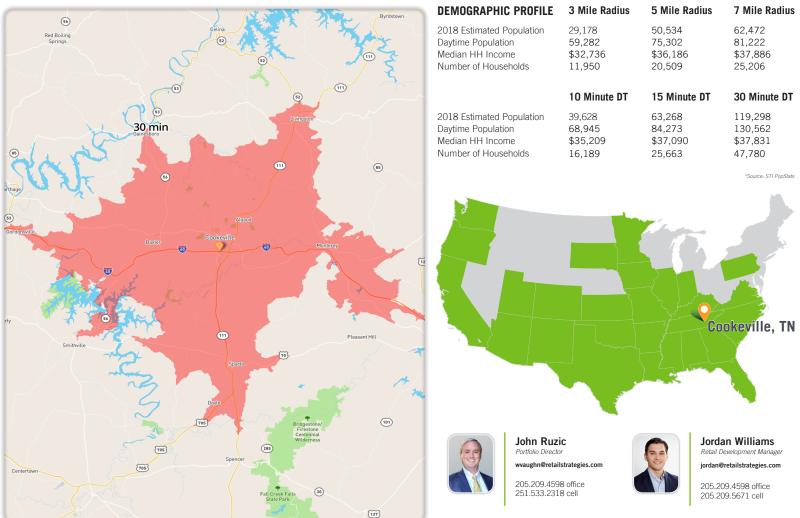

## Demographics (30 Minute Drive Time)

Household Income (Median)

\$37,831

on the front of this guide.

**Focus Properties** 

Retail Strategies has a catalogue of retail

commercial real estate properties in this market.

For more information, please contact the Portfolio

Director and/or Retail Development Director listed

Number of Household 47,780

6.45%

# Daytime Population 130,562 (30 Minute Drive Time)