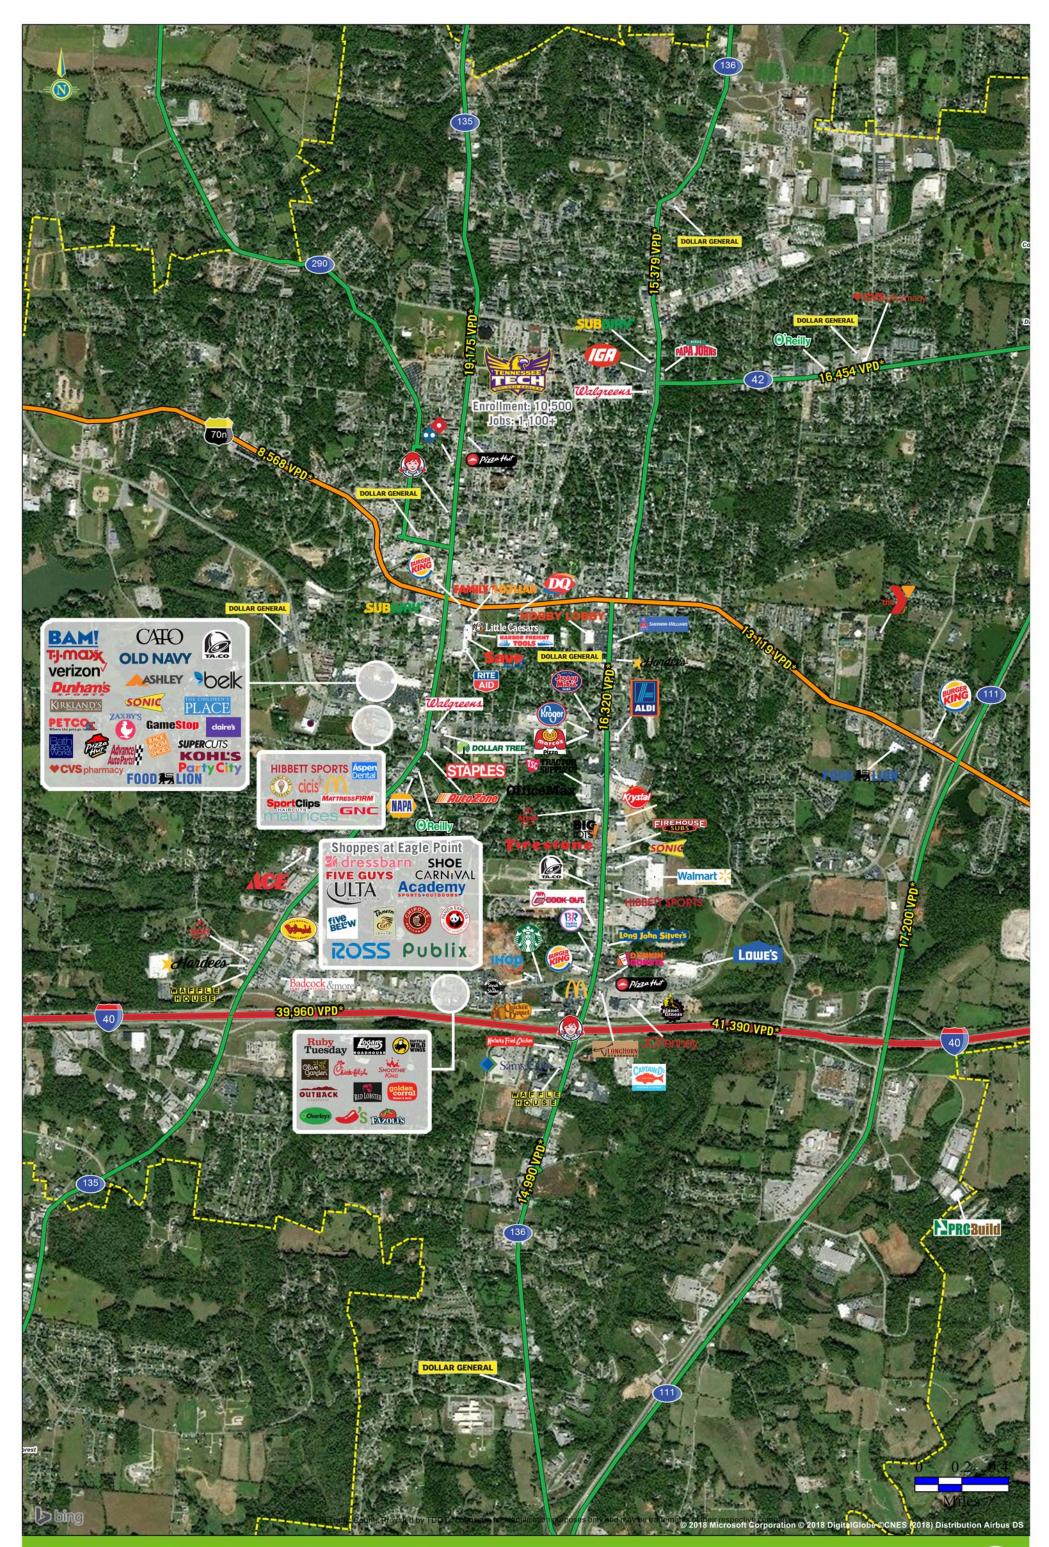

# **Focus Categories**

The top categories for focused growth in the municipality are pulled from a combination of leakage reports, peer analysis, retail trends and real estate intuition. Although these are the top categories, Retail Strategies' efforts are inclusive beyond the defined list. Let us know how we can help you find a site!