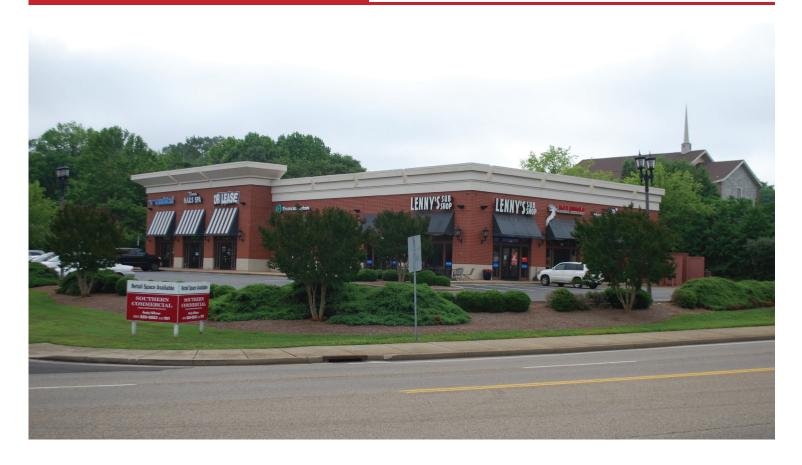

## The Shops at Lovell Road

150 Lovell Road | Knoxville, TN 37934

- 1.600 sf available
- \$24 psf NNN estimated expenses \$6.50/sf
- 10,700 sf retail space built in 2005
- Across from the entrance of Turkey Creek, a 500-million dollar regional retail/medical/office development and the premier shopping destination for Knoxville's MSA
- The average daily traffic count at the site is 25,000+/day with the site strategically located between the entrance of Turkey Creek and Costco
- Site is located less than one mile from I-40
- Lovell Road serves as the primary road connecting I-40 to Kingston Pike and Parkside Drive
- Current tenants include: Lennys Sub Shop, Vibe Esthetics, Venus Nail Salon, Bright Life Integrative Clinic, Mountain Oak Vapors and Be Blessed Wellness.