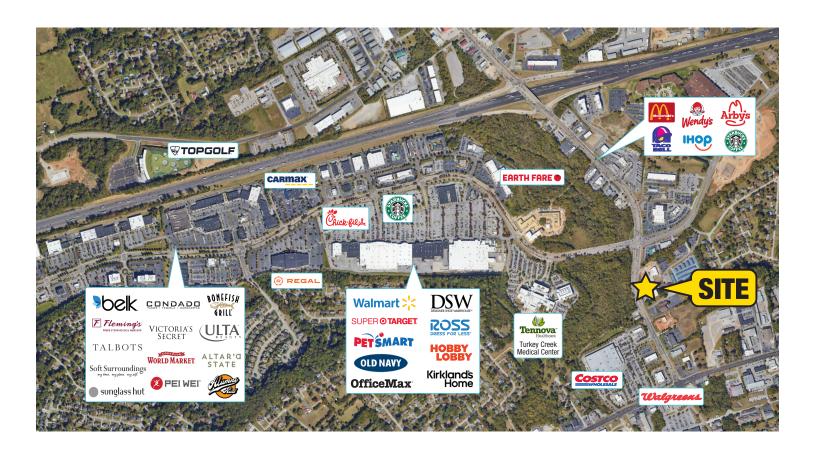

## The Shops at Lovell Road

150 Lovell Road | Knoxville, TN 37934

- 1.600 sf available
- \$24 psf NNN estimated expenses \$6.50/sf
- 10,700 sf retail space built in 2005
- Across from the entrance of Turkey Creek, a 500-million dollar regional retail/medical/office development and the premier shopping destination for Knoxville's MSA
- The average daily traffic count at the site is 25,000+/day with the site strategically located between the entrance of Turkey Creek and Costco
- Site is located less than one mile from I-40
- Lovell Road serves as the primary road connecting I-40 to Kingston Pike and Parkside Drive
- Current tenants include: Lennys Sub Shop, Vibe Esthetics, Venus Nail Salon, Bright Life Integrative Clinic, Mountain Oak Vapors and Be Blessed Wellness.