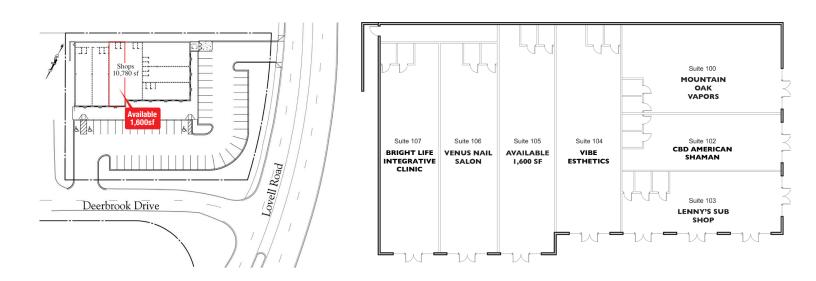

## The Shops at Lovell Road

150 Lovell Road | Knoxville, TN 37934

- 1.600 sf available
- \$24 psf NNN estimated expenses \$6.50/sf
- 10,700 sf retail space built in 2005
- Across from the entrance of Turkey Creek, a 500-million dollar regional retail/medical/office development and the premier shopping destination for Knoxville's MSA
- The average daily traffic count at the site is 25,000+/day with the site strategically located between the entrance of Turkey Creek and Costco
- Site is located less than one mile from I-40
- Lovell Road serves as the primary road connecting I-40 to Kingston Pike and Parkside Drive
- Current tenants include: Lennys Sub Shop, Vibe Esthetics, Venus Nail Salon, Bright Life Integrative Clinic, Mountain Oak Vapors and Be Blessed Wellness.