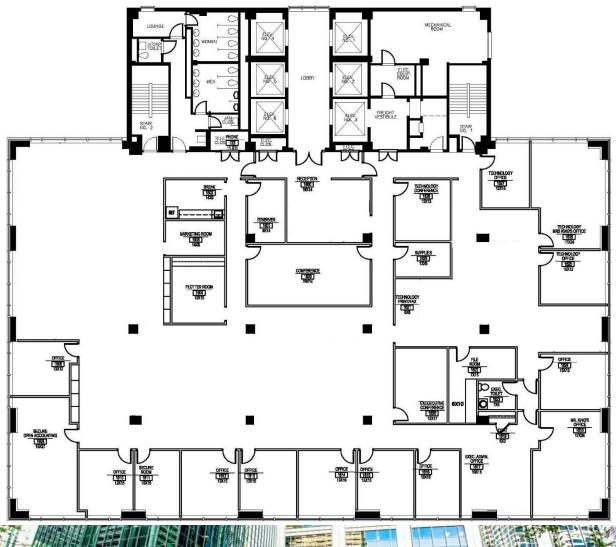

## SUITE 1600 13,924 SF AVAILABLE

#### Suite 1600 Features

- Combination of offices, open area, conference rooms,
  break area, and private executive lavatory
- 13 offices on glass, 5 interior offices, large (12 person)
  conference room, and a very large open/collaborative
  area
- Breathtaking views
- · Private elevator lobby
- Valet parking
- Superior fiber optic access
- Downtown opportunity zone location
- Newly expanded conference center and wet bar
- Newly renovated locker room facilities and fitness

center

### **SUITE 1600**

13,924 SF AVAILABLE