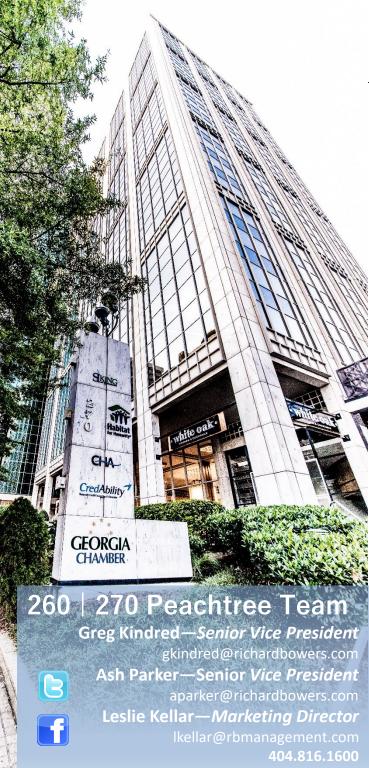

# 270 Peachtree





An Atlanta Landmark In Our Thriving Business District



## SUITE 1600 13,924 SF AVAILABLE

#### Suite 1600 Features

- Combination of offices, open area, conference rooms,
  break area, and private executive lavatory
- 13 offices on glass, 5 interior offices, large (12 person)
  conference room, and a very large open/collaborative
  area
- Breathtaking views
- · Private elevator lobby
- Valet parking
- Superior fiber optic access
- Downtown opportunity zone location
- Newly expanded conference center and wet bar
- Newly renovated locker room facilities and fitness

center





# 270 Peachtree

An Atlanta Landmark In Our Thriving Business District

### **SUITE 1600**

13,924 SF AVAILABLE