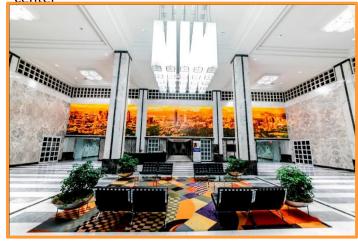

#### Suite 1600 Features

- Combination of offices, open area, conference rooms,
  break area, and private executive lavatory
- 13 offices on glass, 5 interior offices, large (12 person)
  conference room, and a very large open/collaborative
  area
- Breathtaking views
- · Private elevator lobby
- Valet parking
- Superior fiber optic access
- Downtown opportunity zone location
- Newly expanded conference center and wet bar
- Newly renovated locker room facilities and fitness

center