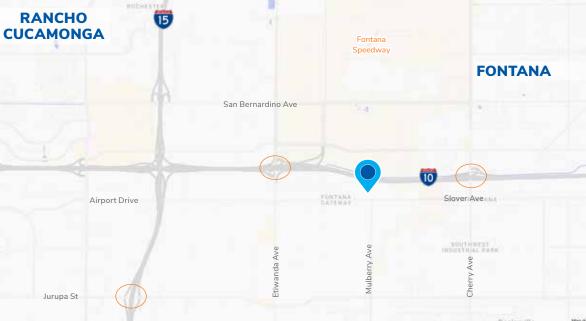

### SLOVER AVENUE

San Bernardino Freeway

# 13700 Slover Avenue FONTANA, CA ±18,955 SF on ±4.14 Acres

Property is strategically located next to the I-10 Freeway, less than (±0.5 Miles) and the Ontario International Airport (±4.6 Miles)