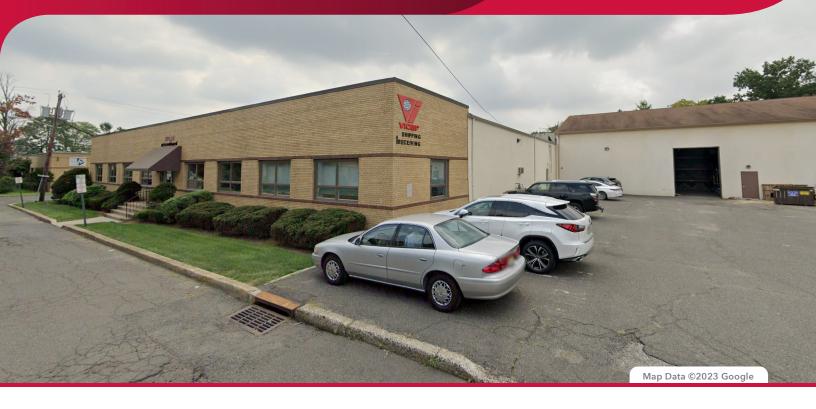

## INDUSTRIAL BUILDING FOR LEASE 2424 IORIO STREET

UNION, NJ 07083

## PROPERTY OVERVIEW

**BUILDING SF:** 21,211 SF

**AVAILABLE SF:** 21,211 SF

**ASKING RATE:** Please Call For Pricing

LOADING DOCKS: 1 Platform Dock

**DRIVE-INS:** 1 Drive-In (10'x14')

**CEILING HEIGHT:** 14.5′-20′ Ceilings