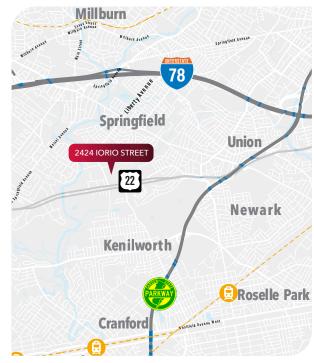

## INDUSTRIAL BUILDING FOR LEASE 2424 IORIO STREET

UNION, NJ 07083

LOCATION: 11 Miles to the Port & 9.5 Miles to

Newark Airport