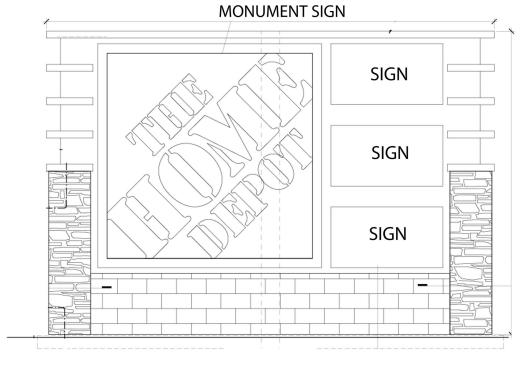

## **PROPERTY HIGHLIGHTS**

- Multiple outparcels located in front of The Home Depot
- Signage rights included
- Nearby retailers include: The Home Depot, Walmart, WinCo Foods (coming soon), Goodwill, Discount Tire, Big O Tires, Sally Beauty, Sport Clips, and Super Star Car Wash
- Nearby restaurants include: Jimmy John's, Panda Express, Denny's, Salad and Go, Freddy's Frozen Custard & Steakburgers, Burger King, Firehouse Subs, Dunkin', Taco Bell, and Hungry Howie's