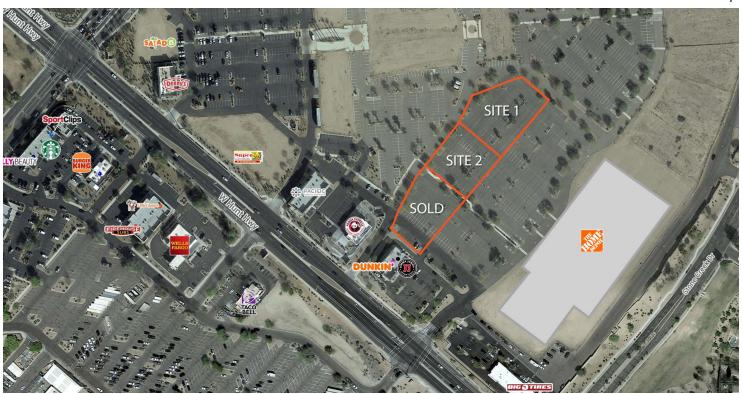

## **PROPERTY HIGHLIGHTS**

- Multiple outparcels located in front of The Home Depot
- Signage rights included
- Nearby retailers include: The Home Depot, Walmart, WinCo Foods (coming soon), Goodwill, Discount Tire, Big O Tires, Sally Beauty, Sport Clips, and Super Star Car Wash
- Nearby restaurants include: Jimmy John's, Panda Express, Denny's, Salad and Go, Freddy's Frozen Custard & Steakburgers, Burger King, Firehouse Subs, Dunkin', Taco Bell, and Hungry Howie's