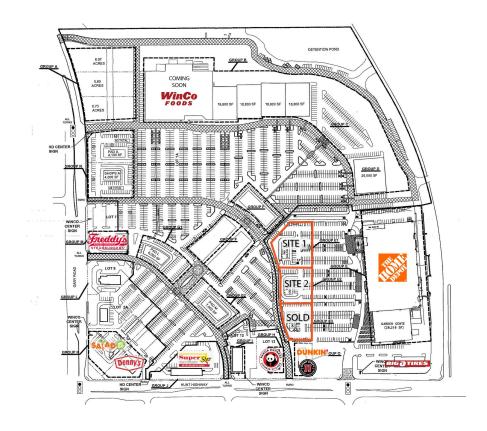

## **PROPERTY HIGHLIGHTS**

- Multiple outparcels located in front of The Home Depot
- Signage rights included
- Nearby retailers include: The Home Depot, Walmart, WinCo Foods (coming soon), Goodwill, Discount Tire, Big O Tires, Sally Beauty, Sport Clips, and Super Star Car Wash
- Nearby restaurants include: Jimmy John's, Panda Express, Denny's, Salad and Go, Freddy's Frozen Custard & Steakburgers, Burger King, Firehouse Subs, Dunkin', Taco Bell, and Hungry Howie's

## **Location Map**

**KEN STEPHENS** 

DAVE LEYVAS

813.349.8418 kstephens@retail-pa.com 602.625.9700 dleyvas@DCB-DRS.com

**Location Map** 

KEN STEPHENS

DAVE LEYVAS

813.349.8418 kstephens@retail-pa.com 602.625.9700 dleyvas@DCB-DRS.com