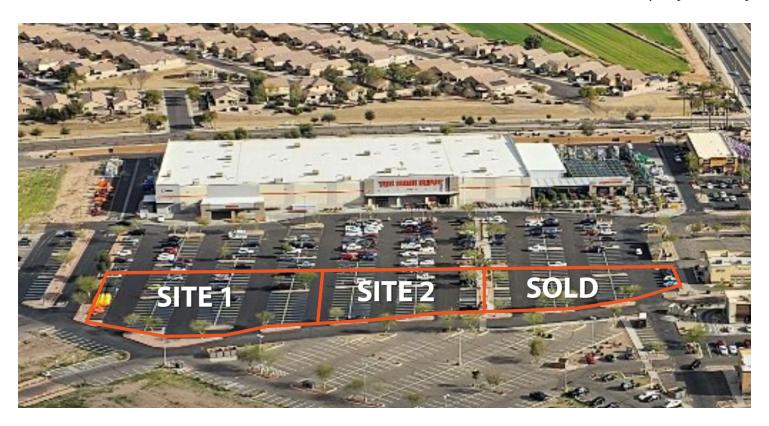

## **PROPERTY HIGHLIGHTS**

- Multiple outparcels located in front of The Home Depot
- Signage rights included
- Nearby retailers include: The Home Depot, Walmart, WinCo Foods (coming soon), Goodwill, Discount Tire, Big O Tires, Sally Beauty, Sport Clips, and Super Star Car Wash
- Nearby restaurants include: Jimmy John's, Panda Express, Denny's, Salad and Go, Freddy's Frozen Custard & Steakburgers, Burger King, Firehouse Subs, Dunkin', Taco Bell, and Hungry Howie's